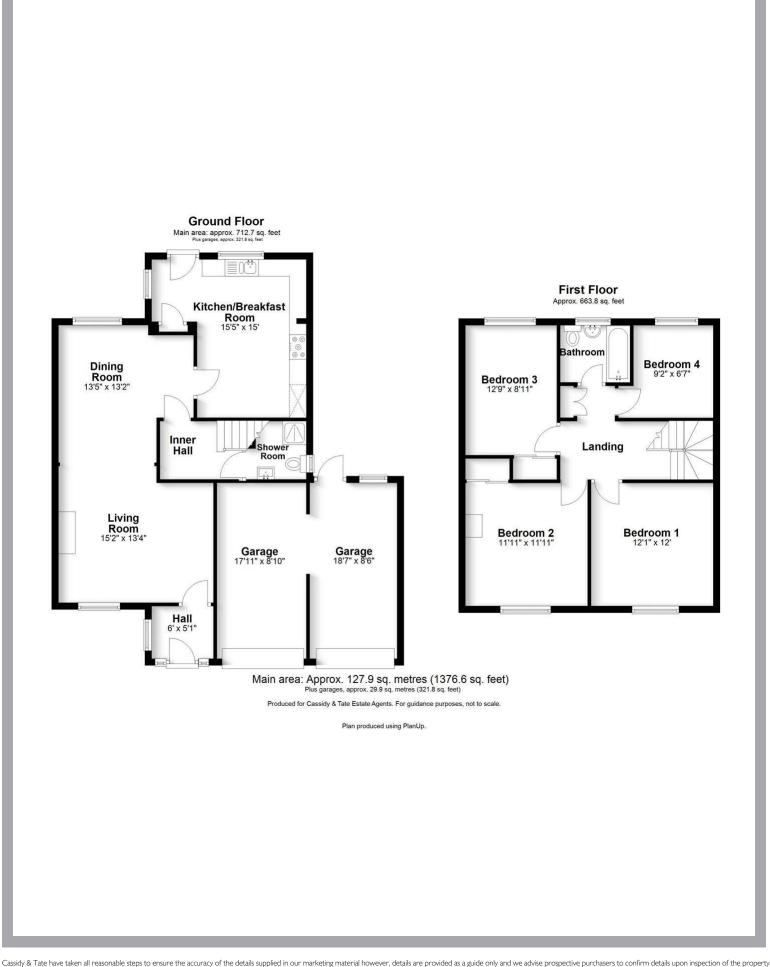

# All The Ingredients Needed For A Fabulous Lifestyle

Nestled in the desirable Deva Close, St. Albans, this charming detached house presents an excellent opportunity for families seeking a spacious and versatile home. Boasting four well-proportioned bedrooms, this property is perfect for those who value comfort and space. The two inviting reception rooms provide ample room for relaxation and entertaining, making it easy to host family gatherings or enjoy quiet evenings at home. The house features a well-appointed bathroom, ensuring convenience for all family members, Additionally a useful downstairs shower room. The property is situated within a outstanding school catchment area, making it an ideal choice for families with children. The proximity to Waitrose offers easy access to quality shopping, while the nearby Verulamium Park provides a beautiful setting for outdoor activities and leisurely strolls. One of the many features of this property is the double garage, providing secure parking and extra storage space. Furthermore, there is significant scope to extend the house, allowing you to tailor the home to your specific needs and preferences. In summary, this delightful detached house on Deva Close is a rare find, combining a prime location with generous living space and potential for further development. It is a perfect choice for those looking to settle in a vibrant community with excellent amenities and schools nearby. Don't miss the chance to make this wonderful property your new home.

## Specialists in Bespoke Properties

- Chain Free
- Double Garage
- School Catchment Area
- Close To Shops
- Detached
- Scope To Extend STPP
- Four Bedrooms
- Driveway

www.cassidyandtate.co.uk

www.cassidyandtate.co.uk