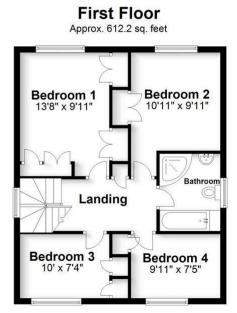

# All The Ingredients Needed For A Fabulous Lifestyle

Ideally positioned in a quiet cul-de-sac location, situated close to the city centre, near to highly regarded schools, Waitrose and transport links, is this four bedroom, spacious family home. An extended property which offers generous proportioned living accommodation arranged on two levels. The ground floor layout affords a particularly well thought out design with living spaces that are comfortable and functional. Accommodation comprises of an entrance hall, refitted cloakroom, modern integrated kitchen with stone worktops opening to a 22 × 22FT living/dining room with bi fold doors leading to the rear garden, and a separate family room on the ground floor. Upstairs are four bedrooms and a refitted family bathroom. The rear south-west facing garden offers a good degree of privacy with patio area leading to level lawn, and a further decking area. There is a timber garden shed and outside lighting. A driveway with EV charging point provides off road parking which in turn leads to the garage with electric door. The garage contains utility area (washer, dryer and worktop) with pipes in place to add heating if they wish to fully convert it into a separate room. Benefits include Nest smart heating system and new boiler. Fully boarded and insulated loft with loft ladder. Hadrian Close is situated within walking distance to the lovely open spaces and the historic sites of Verulamium Park. St. Albans city centre with its extensive shopping and leisure facilities and the mainline railway station are within easy reach. Council Tax Band 'F'. EPC Band 'D'.

Total area: approx. 1786.9 sq. feet Produced for Cassidy & Tate Estate Agents. For guidance purposes, not to scale.

Plan produced using PlanUp

Cassidy & Tate have taken all reasonable steps to ensure the accuracy of the details supplied in our marketing material however, details are provided as a guide only and we advise prospective purchasers to confirm details upon inspection of the property Cassidy & Tate will not be held liable for any costs which are incurred as a result of discrepancies

- Room

Specialists in Bespoke Properties

- Four Bedroom Home • 22' X 22'' Lounge Dining
- Refitted Bathroom • Garage & Driveway
- Modern Designed Kitchen
- Family Room
- Landscaped Garden
- Cul De Sac Setting