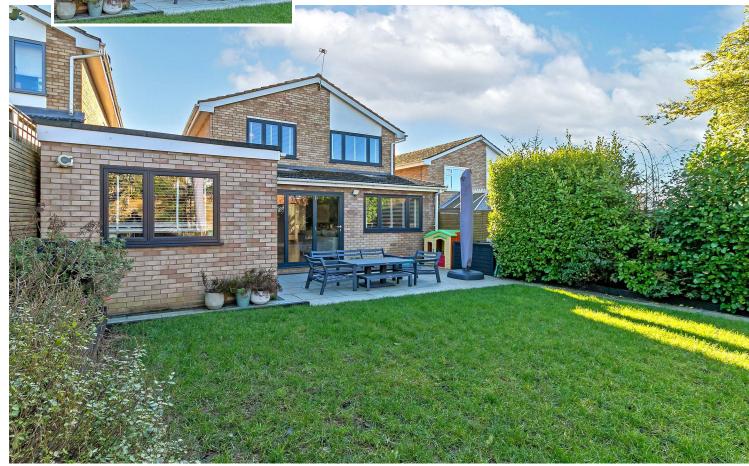

## Award Winning Agency

HADRIAN CLOSE ST ALBANS AL3 4JY

Offers In Excess Of £885,000

EPC Rating: D Council Tax Band: F

# All The Ingredients Needed For A Fabulous Lifestyle

Ideally positioned in a quiet cul-de-sac location, situated close to the city centre, near to highly regarded schools, Waitrose and transport links, is this four bedroom, spacious family home. An extended property which offers generous proportioned living accommodation arranged on two levels. The ground floor layout affords a particularly well thought out design with living spaces that are comfortable and functional. Accommodation comprises of an entrance hall, refitted cloakroom, modern integrated kitchen with stone worktops opening to a 22 × 22FT living/dining room with bi fold doors leading to the rear garden, and a separate family room on the ground floor. Upstairs are four bedrooms and a refitted family bathroom. The rear south-west facing garden offers a good degree of privacy with patio area leading to level lawn, and a further decking area. There is a timber garden shed and outside lighting. A driveway with EV charging point provides off road parking which in turn leads to the garage with electric door. The garage contains utility area (washer, dryer and worktop) with pipes in place to add heating if they wish to fully convert it into a separate room. Benefits include Nest smart heating system and new boiler. Fully boarded and insulated loft with loft ladder. Hadrian Close is situated within walking distance to the lovely open spaces and the historic sites of Verulamium Park. St. Albans city centre with its extensive shopping and leisure facilities and the mainline railway station are within easy reach. Council Tax Band 'F'. EPC Band 'D'.

- Room

Specialists in Bespoke Properties

- Four Bedroom Home • 22' X 22'' Lounge Dining
- Refitted Bathroom • Garage & Driveway
- Modern Designed Kitchen
- Family Room
- Landscaped Garden
- Cul De Sac Setting