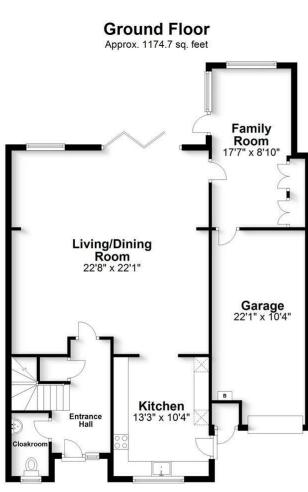

# All The Ingredients Needed For A Fabulous Lifestyle

Ideally positioned in a quiet cul-de-sac location, situated close to the city centre, near to highly regarded schools, Waitrose and transport links, is this four bedroom, spacious family home. An extended property which offers generous proportioned living accommodation arranged on two levels. The ground floor layout affords a particularly well thought out design with living spaces that are comfortable and functional. Accommodation comprises of an entrance hall, refitted cloakroom, modern integrated kitchen with stone worktops opening to a 22 × 22FT living/dining room with bi fold doors leading to the rear garden, and a separate family room on the ground floor. Upstairs are four bedrooms and a refitted family bathroom. The rear south-west facing garden offers a good degree of privacy with patio area leading to level lawn, and a further decking area. There is a timber garden shed and outside lighting. A driveway with EV charging point provides off road parking which in turn leads to the garage with electric door. The garage contains utility area (washer, dryer and worktop) with pipes in place to add heating if they wish to fully convert it into a separate room. Benefits include Nest smart heating system and new boiler. Fully boarded and insulated loft with loft ladder. Hadrian Close is situated within walking distance to the lovely open spaces and the historic sites of Verulamium Park. St. Albans city centre with its extensive shopping and leisure facilities and the mainline railway station are within easy reach. Council Tax Band 'F'. EPC Band 'D'.

Total area: approx. 1786.9 sq. feet Produced for Cassidy & Tate Estate Agents. For guidance purposes, not to scale.

Plan produced using PlanUp

Cassidy & Tate have taken all reasonable steps to ensure the accuracy of the details supplied in our marketing material however, details are provided as a guide only and we advise prospective purchasers to confirm details upon inspection of the property Cassidy & Tate will not be held liable for any costs which are incurred as a result of discrepancies

- Room

Specialists in Bespoke Properties

- Four Bedroom Home • 22' X 22'' Lounge Dining
- Refitted Bathroom • Garage & Driveway
- Modern Designed Kitchen
- Family Room
- Landscaped Garden
- Cul De Sac Setting