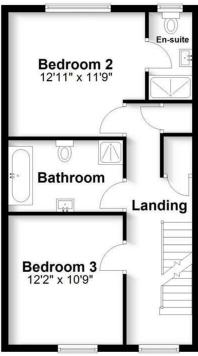

### **First Floor** Approx. 541.1 sq. feet

### **Second Floor** Approx. 390.4 sq. feet

Total area: approx. 1475.3 sq. feet Produced for Cassidy & Tate Estate Agents. For guidance purposes, not to scale.

Plan produced using PlanUp.

Cassidy & Tate have taken all reasonable steps to ensure the accuracy of the details supplied in our marketing material however, details are provided as a guide only and we advise prospective purchasers to confirm details upon inspection of the property Cassidy & Tate will not be held liable for any costs which are incurred as a result of discrepancies