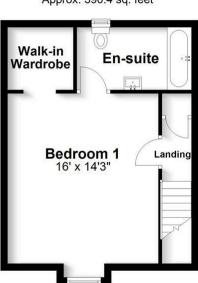

### **Second Floor** Approx. 390.4 sq. feet

Total area: approx. 1475.3 sq. feet Produced for Cassidy & Tate Estate Agents. For guidance purposes, not to scale.

Plan produced using PlanUp.

Cassidy & Tate have taken all reasonable steps to ensure the accuracy of the details supplied in our marketing material however, details are provided as a guide only and we advise prospective purchasers to confirm details upon inspection of the property Cassidy & Tate will not be held liable for any costs which are incurred as a result of discrepancies