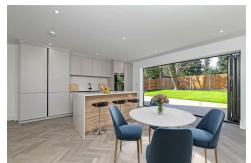

#### **Ground Floor** Approx. 543.8 sq. feet

Family

Room 10'10" x 10'9"

Kitchen/Dining/Living **Room** 20'3" x 17'5"