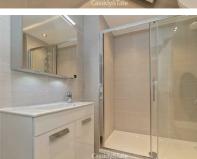

- CHAIN FRFF
- Two Bathrooms
- High Spec Apartment
- Lift To All Floors

| Energy En        | inciency      | / Kau     | iiy   |
|------------------|---------------|-----------|-------|
|                  |               |           |       |
| Very energy effi | cient - lowe  | r running | costs |
| (92 plus) 🗛      |               |           |       |
| (81-91)          | В             |           |       |
| (69-80)          | С             |           |       |
| (55-68)          |               | D         |       |
| (39-54)          |               | 8         |       |
| (21-38)          |               |           | F     |
| (1-20)           |               |           |       |
| Not energy effic | ient - higher | running   | costs |
| Englan           | d & W         | ales      | 6     |
|                  |               |           |       |