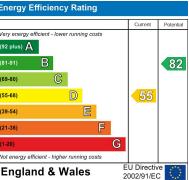

### Award Winning Agency

CUCKMANS DRIVE ST ALBANS AL2 3AX

> Price Guide £745,000 EPC Rating: D Council Tax Band: E

| Very energy e | efficient - I |
|---------------|---------------|
| (92 plus) 🗛   | 2             |
| (81-91)       | В             |
| (69-80)       | (             |
| (55-68)       |               |
| (39-54)       |               |
| (21-38)       |               |
| (1-20)        |               |
| Not energy ef | ficient - hi  |
| Engla         | nd &          |