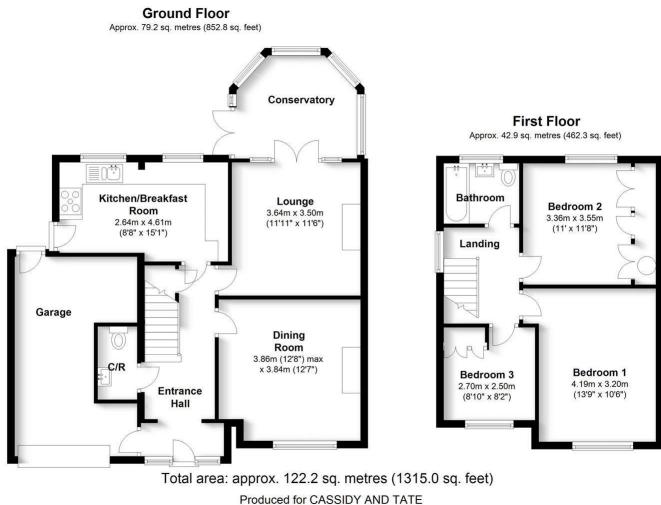

## All The Ingredients Needed For A Fabulous Lifestyle

A rare opportunity to purchase a three bedroom semi detached family home ideal for extension (stpp). Currently boasting three good sized bedrooms, kitchen/diner, lounge, dining room, conservatory and a family bathroom. Externally there is a good sized rear garden, driveway parking and garage. Nestled in the charming village of Chiswell Green on the south side of St Albans. Ideal for great schools, good local amenities and transport links. It really is the ideal family home. Offered for sale chain free.

a: approx. 122.2 sq. metres (1315.0 sq. feet) Produced for CASSIDY AND TATE For guidance purposes only. Not to scale. Plan produced using PlanUp.

Cassidy & Tate have taken all reasonable steps to ensure the accuracy of the details supplied in our marketing material however, details are provided as a guide only and we advise prospective purchasers to confirm details upon inspection of the property Cassidy & Tate will not be held liable for any costs which are incurred as a result of discrepancies.