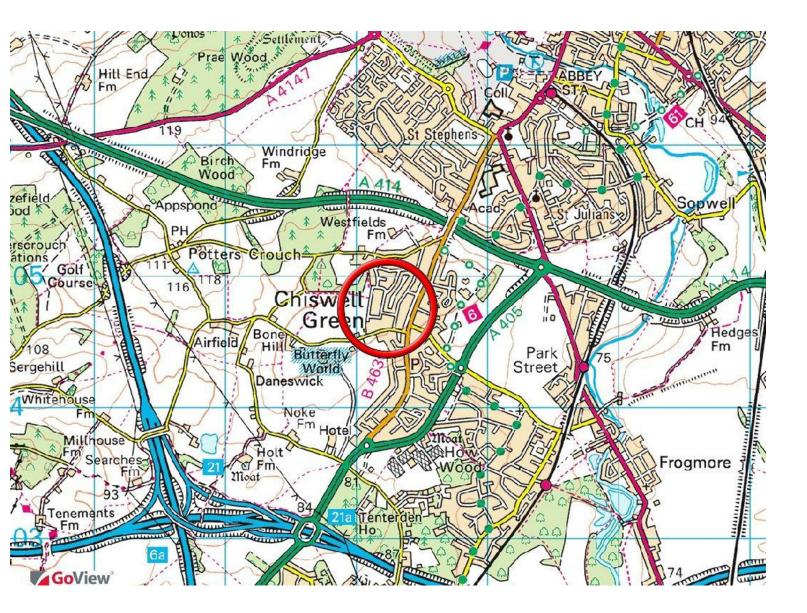

### Award Winning Agency

CUCKMANS DRIVE ST ALBANS AL2 3AX

> Price Guide £745,000 EPC Rating: D Council Tax Band: E

## All The Ingredients Needed For A Fabulous Lifestyle

A rare opportunity to purchase a three bedroom semi detached family home ideal for extension (stpp). Currently boasting three good sized bedrooms, kitchen/diner, lounge, dining room, conservatory and a family bathroom. Externally there is a good sized rear garden, driveway parking and garage. Nestled in the charming village of Chiswell Green on the south side of St Albans. Ideal for great schools, good local amenities and transport links. It really is the ideal family home. Offered for sale chain free.