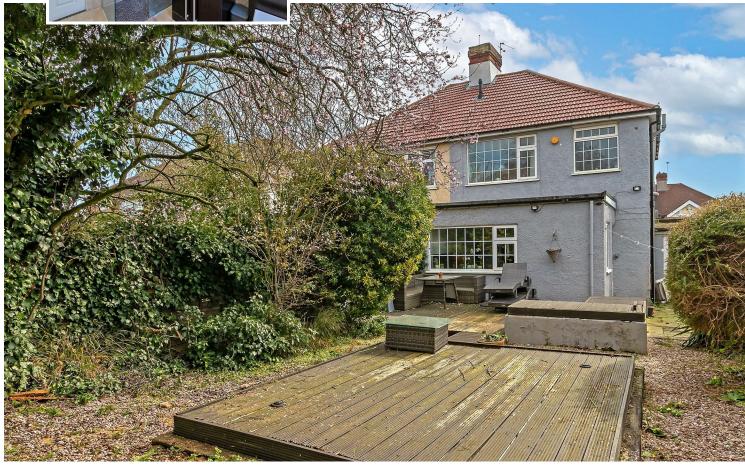

### Award Winning Agency

FANSHAWE CRESCENT WARE

Offers Over £650,000

EPC Rating: D Council Tax Band: E

www.cassidyandtate.co.uk

SGI2 OAR

# All The Ingredients Needed For A Fabulous Lifestyle

Nestled in the desirable Fanshawe Crescent in Ware, this extended semi-detached house presents an exceptional opportunity for families seeking a spacious and versatile home. Boasting four well-proportioned bedrooms, this property is perfect for those who value both comfort and functionality. The residence features an open plan living/dining room, providing ample space for relaxation and entertainment. The two modern bathrooms ensure convenience for busy mornings and family life, catering to the needs of a growing household. Set on a wider than average plot, this home offers not only generous living space but also the potential for further extension stpp, allowing you to tailor the property to your specific needs. The front driveway adds to the practicality of this charming residence, making it ideal for families with multiple vehicles. Fanshawe Crescent is a sought-after location, known for its friendly community and proximity to local amenities, schools, and parks. This property is a rare find, combining space, potential, and a prime location. Do not miss the chance to make this delightful house your new home.

- Wider Plot

Specialists in Bespoke Properties

- Semi Detached
- Potential To Extend stpp
- Two Bathrooms

- Extended G/Floor
- Four Bedrooms
- Garage & Parking
- FPC = D

| Environmental Impact (CO <sub>2</sub> ) Rating      |            |           |
|-----------------------------------------------------|------------|-----------|
|                                                     | Current    | Potential |
| Very environmentally friendly - lower CO2 emissions |            |           |
| (92 plus) 🛕                                         |            |           |
| (81-91)                                             |            |           |
| (69-80)                                             |            |           |
| (55-68)                                             |            |           |
| (39-54)                                             |            |           |
| (21-38) F                                           |            |           |
| (1-20) G                                            |            |           |
| Not environmentally friendly - higher CO2 emissions |            |           |
|                                                     | U Directiv |           |