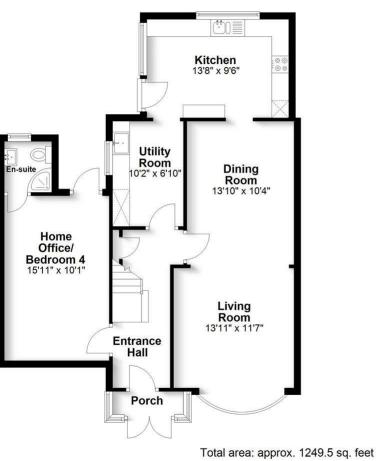

**Ground Floor** Approx. 795.6 sq. feet

Produced for Cassidy & Tate Estate Agents. For guidance purposes, not to scale.

Plan produced using PlanUp.

Cassidy & Tate have taken all reasonable steps to ensure the accuracy of the details supplied in our marketing material however, details are provided as a guide only and we advise prospective purchasers to confirm details upon inspection of the property Cassidy & Tate will not be held liable for any costs which are incurred as a result of discrepancies