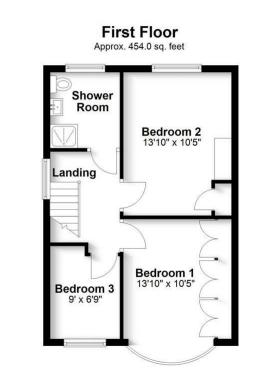

**Ground Floor** Approx. 795.6 sq. feet

Produced for Cassidy & Tate Estate Agents. For guidance purposes, not to scale.

Plan produced using PlanUp.

Cassidy & Tate have taken all reasonable steps to ensure the accuracy of the details supplied in our marketing material however, details are provided as a guide only and we advise prospective purchasers to confirm details upon inspection of the property Cassidy & Tate will not be held liable for any costs which are incurred as a result of discrepancies