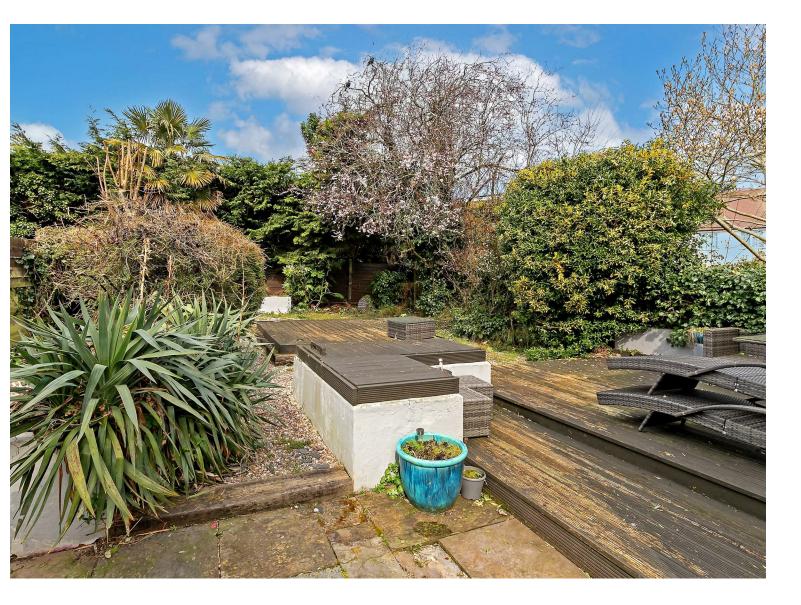

# All The Ingredients Needed For A Fabulous Lifestyle

Nestled in the desirable Fanshawe Crescent in Ware, this extended semi-detached house presents an exceptional opportunity for families seeking a spacious and versatile home. Boasting four well-proportioned bedrooms, this property is perfect for those who value both comfort and functionality. The residence features an open plan living/dining room, providing ample space for relaxation and entertainment. The two modern bathrooms ensure convenience for busy mornings and family life, catering to the needs of a growing household. Set on a wider than average plot, this home offers not only generous living space but also the potential for further extension stpp, allowing you to tailor the property to your specific needs. The front driveway adds to the practicality of this charming residence, making it ideal for families with multiple vehicles. Fanshawe Crescent is a sought-after location, known for its friendly community and proximity to local amenities, schools, and parks. This property is a rare find, combining space, potential, and a prime location. Do not miss the chance to make this delightful house your new home.

- Wider Plot

Specialists in Bespoke Properties

- Semi Detached
- Potential To Extend stpp
- Two Bathrooms

- Extended G/Floor
- Four Bedrooms
- Garage & Parking
- FPC = D

| Environmental Impact (CO <sub>2</sub> ) Rating      |            |           |
|-----------------------------------------------------|------------|-----------|
|                                                     | Current    | Potential |
| Very environmentally friendly - lower CO2 emissions |            |           |
| (92 plus) 🛕                                         |            |           |
| (81-91)                                             |            |           |
| (69-80)                                             |            |           |
| (55-68)                                             |            |           |
| (39-54)                                             |            |           |
| (21-38) F                                           |            |           |
| (1-20) G                                            |            |           |
| Not environmentally friendly - higher CO2 emissions |            |           |
|                                                     | U Directiv |           |