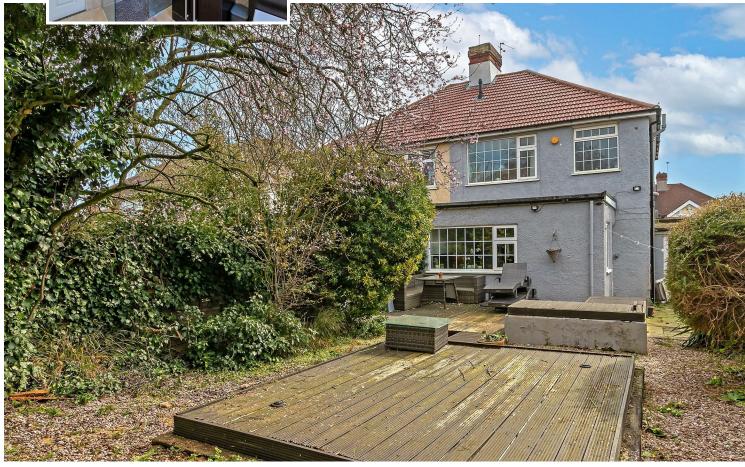

### Award Winning Agency

FANSHAWE CRESCENT WARE

Offers Over £680,000

EPC Rating: D Council Tax Band: E

www.cassidyandtate.co.uk

SGI2 OAR

# All The Ingredients Needed For A Fabulous Lifestyle

Nestled in the desirable Fanshawe Crescent in Ware, this extended semi-detached house presents an exceptional opportunity for families seeking a spacious and versatile home. Boasting four well-proportioned bedrooms, this property is perfect for those who value both comfort and functionality. The residence features an open plan living/dining room, providing ample space for relaxation and entertainment. The two modern bathrooms ensure convenience for busy mornings and family life, catering to the needs of a growing household. Set on a wider than average plot, this home offers not only generous living space but also the potential for further extension stpp, allowing you to tailor the property to your specific needs. The front driveway adds to the practicality of this charming residence, making it ideal for families with multiple vehicles. Fanshawe Crescent is a sought-after location, known for its friendly community and proximity to local amenities, schools, and parks. This property is a rare find, combining space, potential, and a prime location. Do not miss the chance to make this delightful house your new home.

- Wider Plot

Specialists in Bespoke Properties

- Semi Detached
- Potential To Extend stpp
- Two Bathrooms

- Extended G/Floor
- Four Bedrooms
- Garage & Parking
- FPC = D

| Environmental Impact (CO <sub>2</sub> ) Rating      |            |           |
|-----------------------------------------------------|------------|-----------|
|                                                     | Current    | Potential |
| Very environmentally friendly - lower CO2 emissions |            |           |
| (92 plus) 🛕                                         |            |           |
| (81-91)                                             |            |           |
| (69-80)                                             |            |           |
| (55-68)                                             |            |           |
| (39-54)                                             |            |           |
| (21-38) F                                           |            |           |
| (1-20) G                                            |            |           |
| Not environmentally friendly - higher CO2 emissions |            |           |
|                                                     | U Directiv |           |