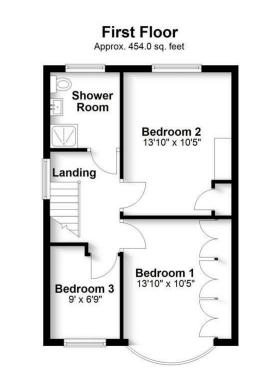

**Ground Floor** Approx. 795.6 sq. feet

Produced for Cassidy & Tate Estate Agents. For guidance purposes, not to scale.

Plan produced using PlanUp.

Cassidy & Tate have taken all reasonable steps to ensure the accuracy of the details supplied in our marketing material however, details are provided as a guide only and we advise prospective purchasers to confirm details upon inspection of the property Cassidy & Tate will not be held liable for any costs which are incurred as a result of discrepancies

- Wider Plot

Specialists in Bespoke Properties

- Semi Detached
- Potential To Extend stpp
- Two Bathrooms

- Extended G/Floor
- Four Bedrooms
- Garage & Parking
- FPC = D

| Environmental Impact (CO <sub>2</sub> ) Rating      |            |           |
|-----------------------------------------------------|------------|-----------|
|                                                     | Current    | Potential |
| Very environmentally friendly - lower CO2 emissions |            |           |
| (92 plus) 🛕                                         |            |           |
| (81-91)                                             |            |           |
| (69-80)                                             |            |           |
| (55-68)                                             |            |           |
| (39-54)                                             |            |           |
| (21-38) F                                           |            |           |
| (1-20) G                                            |            |           |
| Not environmentally friendly - higher CO2 emissions |            |           |
|                                                     | U Directiv |           |