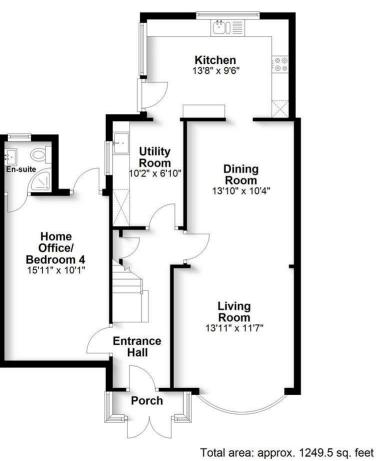

**Ground Floor** Approx. 795.6 sq. feet

Produced for Cassidy & Tate Estate Agents. For guidance purposes, not to scale.

Plan produced using PlanUp.

Cassidy & Tate have taken all reasonable steps to ensure the accuracy of the details supplied in our marketing material however, details are provided as a guide only and we advise prospective purchasers to confirm details upon inspection of the property Cassidy & Tate will not be held liable for any costs which are incurred as a result of discrepancies

- Wider Plot

Specialists in Bespoke Properties

- Semi Detached
- Potential To Extend stpp
- Two Bathrooms

- Extended G/Floor
- Four Bedrooms
- Garage & Parking
- FPC = D

| Environmental Impact (CO <sub>2</sub> ) Rating      |            |           |
|-----------------------------------------------------|------------|-----------|
|                                                     | Current    | Potential |
| Very environmentally friendly - lower CO2 emissions |            |           |
| (92 plus) 🛕                                         |            |           |
| (81-91)                                             |            |           |
| (69-80)                                             |            |           |
| (55-68)                                             |            |           |
| (39-54)                                             |            |           |
| (21-38) F                                           |            |           |
| (1-20) G                                            |            |           |
| Not environmentally friendly - higher CO2 emissions |            |           |
|                                                     | U Directiv |           |