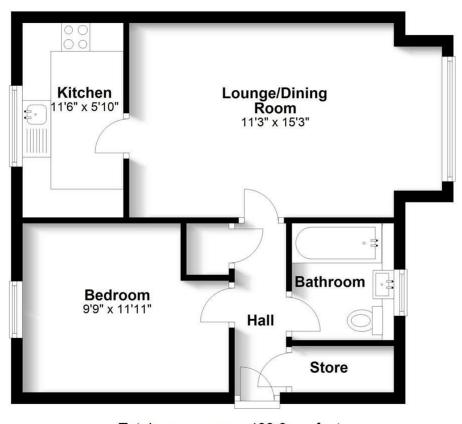

### **Ground Floor**

Approx. 483.0 sq. feet

Total area: approx. 483.0 sq. feet

Produced for Cassidy & Tate Estate Agents. For guidance purposes, not to scale.

Plan produced using PlanUp.

Cassidy & Tate have taken all reasonable steps to ensure the accuracy of the details supplied in our marketing material however, details are provided as a guide only and we advise prospective purchasers to confirm details upon inspection of the property Cassidy & Tate will not be held liable for any costs which are incurred as a result of discrepancies.