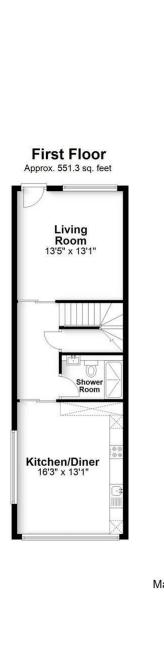

**Second Floor** 

Main area: Approx. 95.5 sq. metres (1028.3 sq. feet)
Plus roof terrace, approx. 20.7 sq. metres (222.7 sq. feet)

Produced for Cassidy & Tate Estate Agents. For guidance purposes, not to scale.

Plan produced using PlanUp.

Cassidy & Tate have taken all reasonable steps to ensure the accuracy of the details supplied in our marketing material however, details are provided as a guide only and we advise prospective purchasers to confirm details upon inspection of the property Cassidy & Tate will not be held liable for any costs which are incurred as a result of discrepancies.