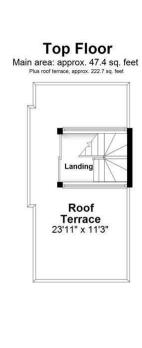

**Second Floor** 

Main area: Approx. 95.5 sq. metres (1028.3 sq. feet)
Plus roof terrace, approx. 20.7 sq. metres (222.7 sq. feet)

Produced for Cassidy & Tate Estate Agents. For guidance purposes, not to scale.