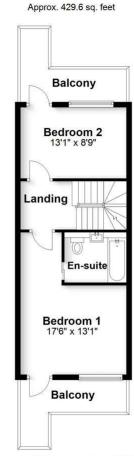

**Second Floor** 

Main area: Approx. 95.5 sq. metres (1028.3 sq. feet)
Plus roof terrace, approx. 20.7 sq. metres (222.7 sq. feet)

Produced for Cassidy & Tate Estate Agents. For guidance purposes, not to scale.

Plan produced using PlanUp.

Cassidy & Tate have taken all reasonable steps to ensure the accuracy of the details supplied in our marketing material however, details are provided as a guide only and we advise prospective purchasers to confirm details upon inspection of the property Cassidy & Tate will not be held liable for any costs which are incurred as a result of discrepancies.