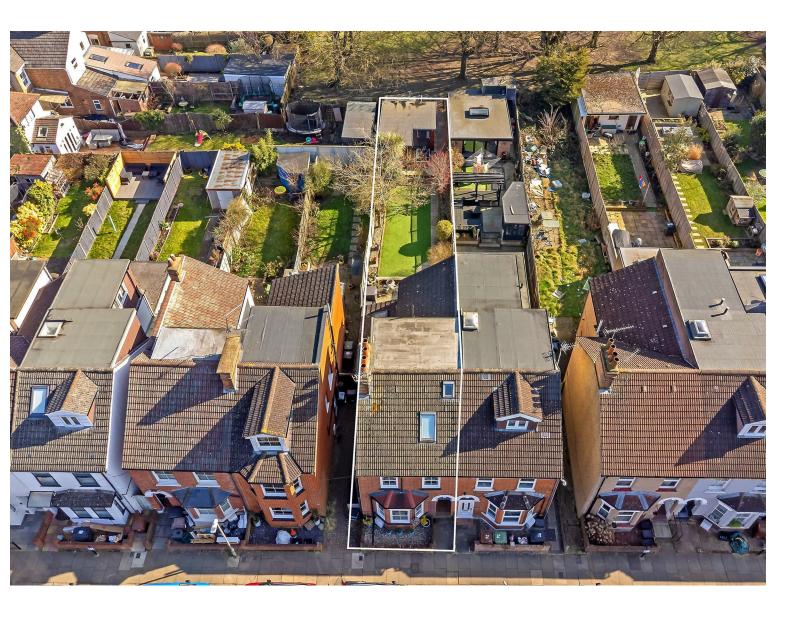

### HARLESDEN ROAD

ST. ALBANS ALI 4LF

Price Guide £995,000

EPC Rating: D Council Tax Band: E

# All The Ingredients Needed For A Fabulous Lifestyle

Conveniently located on Harlesden Road in the popular Fleetville area, this delightful Victorian house offers a perfect blend of classic elegance and modern living. The generous accommodation is laid out on three levels with a welcoming entrance hall leading to a generous living/dining room with feature fireplace and a kitchen/breakfast area. There is also a downstairs cloakroom, utility area and Conservatory, On the first floor, there are three bedrooms with a modern family bathroom. The loft has been skilfully converted to provide a main bedroom with en suite shower room. One of the standout features of this property is its beautiful garden studio/gym, which offers a versatile space that can be used as a home office, art studio, or a tranquil retreat. The low maintenance rear garden itself is a lovely outdoor area that backs onto Fleetville Park with direct access providing a serene backdrop for outdoor activities and leisurely strolls. Additionally, the property is conveniently located near the station, local shops, cafes and take away outlets.

## Specialists in Bespoke Properties

- Garden Studio/Gym
- Four Bedrooms
- EPC D Rating
- Sunning Victorian Home Popular Fleetville Location
  - Backing Onto Park
  - En Suite To Main
  - Council Tax E £2,687