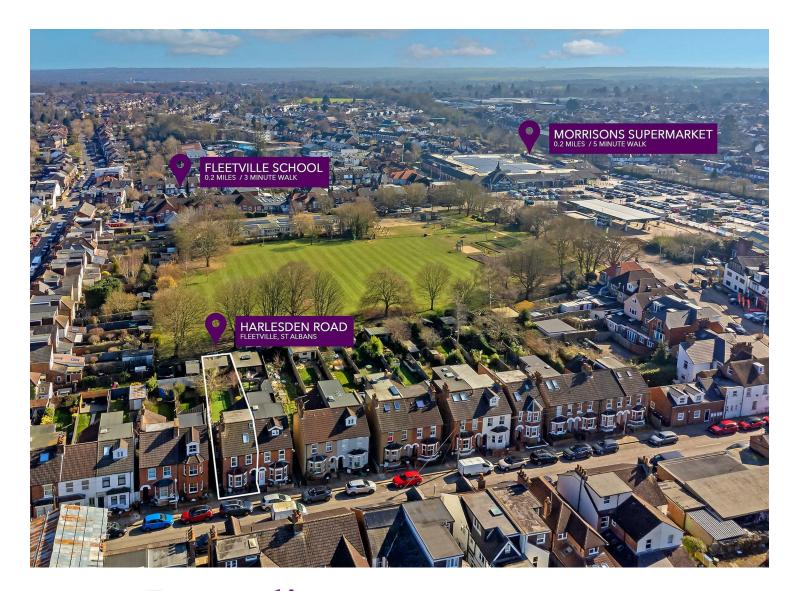

### HARLESDEN ROAD

ST. ALBANS ALI 4LF

Price Guide £995,000

EPC Rating: D Council Tax Band: E

# All The Ingredients Needed For A Fabulous Lifestyle

Conveniently located on Harlesden Road in the popular Fleetville area, this delightful Victorian house offers a perfect blend of classic elegance and modern living. The generous accommodation is laid out on three levels with a welcoming entrance hall leading to a generous living/dining room with feature fireplace and a kitchen/breakfast area. There is also a downstairs cloakroom, utility area and Conservatory, On the first floor, there are three bedrooms with a modern family bathroom. The loft has been skilfully converted to provide a main bedroom with en suite shower room. One of the standout features of this property is its beautiful garden studio/gym, which offers a versatile space that can be used as a home office, art studio, or a tranquil retreat. The low maintenance rear garden itself is a lovely outdoor area that backs onto Fleetville Park with direct access providing a serene backdrop for outdoor activities and leisurely strolls. Additionally, the property is conveniently located near the station, local shops, cafes and take away outlets.