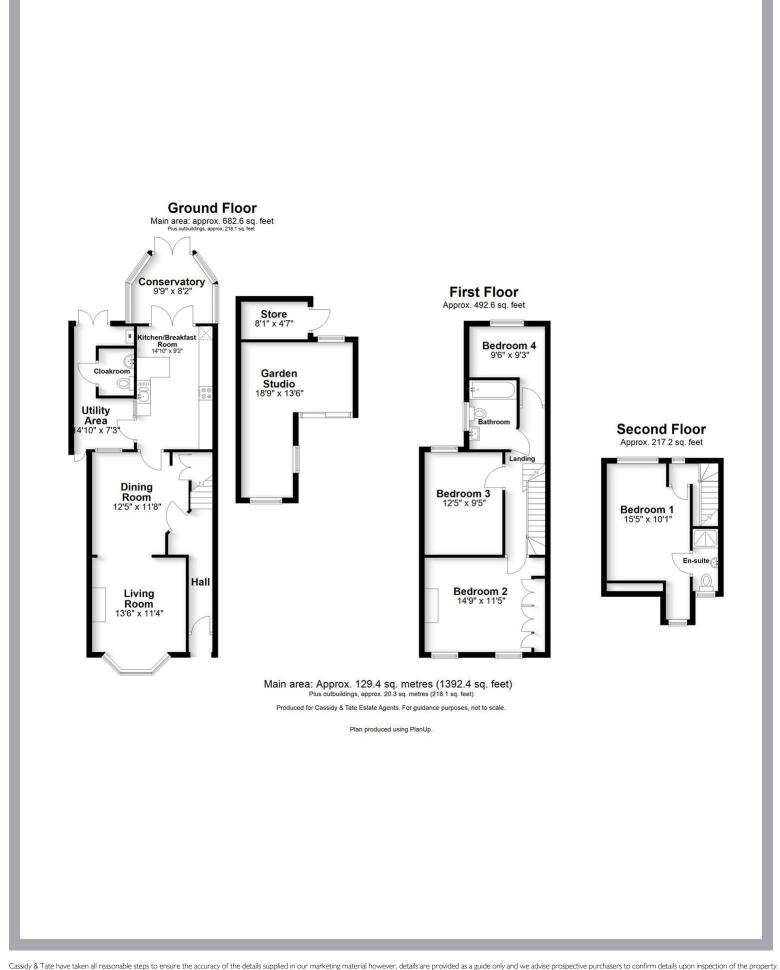

# All The Ingredients Needed For A Fabulous Lifestyle

Conveniently located on Harlesden Road in the popular Fleetville area, this delightful Victorian house offers a perfect blend of classic elegance and modern living. The generous accommodation is laid out on three levels with a welcoming entrance hall leading to a generous living/dining room with feature fireplace and a kitchen/breakfast area. There is also a downstairs cloakroom, utility area and Conservatory, On the first floor, there are three bedrooms with a modern family bathroom. The loft has been skilfully converted to provide a main bedroom with en suite shower room. One of the standout features of this property is its beautiful garden studio/gym, which offers a versatile space that can be used as a home office, art studio, or a tranquil retreat. The low maintenance rear garden itself is a lovely outdoor area that backs onto Fleetville Park with direct access providing a serene backdrop for outdoor activities and leisurely strolls. Additionally, the property is conveniently located near the station, local shops, cafes and take away outlets.

## Specialists in Bespoke Properties

- Garden Studio/Gym
- Four Bedrooms
- EPC D Rating
- Sunning Victorian Home Popular Fleetville Location
  - Backing Onto Park
  - En Suite To Main
  - Council Tax E £2,687