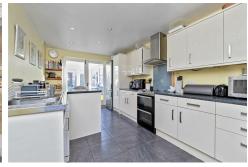

# All The Ingredients Needed For A Fabulous Lifestyle

Conveniently located on Harlesden Road in the popular Fleetville area, this delightful Victorian house offers a perfect blend of classic elegance and modern living. The generous accommodation is laid out on three levels with a welcoming entrance hall leading to a generous living/dining room with feature fireplace and a kitchen/breakfast area. There is also a downstairs cloakroom, utility area and Conservatory, On the first floor, there are three bedrooms with a modern family bathroom. The loft has been skilfully converted to provide a main bedroom with en suite shower room. One of the standout features of this property is its beautiful garden studio/gym, which offers a versatile space that can be used as a home office, art studio, or a tranquil retreat. The low maintenance rear garden itself is a lovely outdoor area that backs onto Fleetville Park with direct access providing a serene backdrop for outdoor activities and leisurely strolls. Additionally, the property is conveniently located near the station, local shops, cafes and take away outlets.