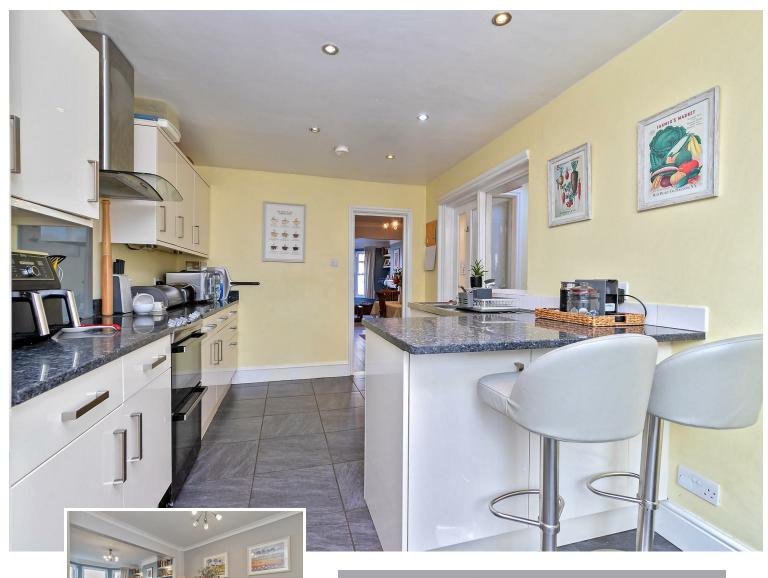

# All The Ingredients Needed For A Fabulous Lifestyle

Conveniently located on Harlesden Road in the popular Fleetville area, this delightful Victorian house offers a perfect blend of classic elegance and modern living. The generous accommodation is laid out on three levels with a welcoming entrance hall leading to a generous living/dining room with feature fireplace and a kitchen/breakfast area. There is also a downstairs cloakroom, utility area and Conservatory, On the first floor, there are three bedrooms with a modern family bathroom. The loft has been skilfully converted to provide a main bedroom with en suite shower room. One of the standout features of this property is its beautiful garden studio/gym, which offers a versatile space that can be used as a home office, art studio, or a tranquil retreat. The low maintenance rear garden itself is a lovely outdoor area that backs onto Fleetville Park with direct access providing a serene backdrop for outdoor activities and leisurely strolls. Additionally, the property is conveniently located near the station, local shops, cafes and take away outlets.