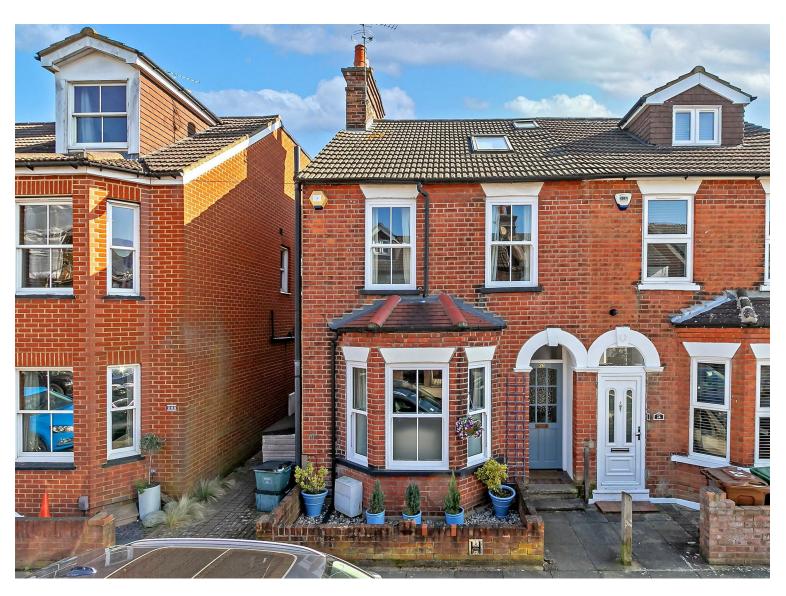

### HARLESDEN ROAD

ST. ALBANS ALI 4LF

Price Guide £995,000

EPC Rating: D Council Tax Band: E

# All The Ingredients Needed For A Fabulous Lifestyle

Conveniently located on Harlesden Road in the popular Fleetville area, this delightful Victorian house offers a perfect blend of classic elegance and modern living. The generous accommodation is laid out on three levels with a welcoming entrance hall leading to a generous living/dining room with feature fireplace and a kitchen/breakfast area. There is also a downstairs cloakroom, utility area and Conservatory, On the first floor, there are three bedrooms with a modern family bathroom. The loft has been skilfully converted to provide a main bedroom with en suite shower room. One of the standout features of this property is its beautiful garden studio/gym, which offers a versatile space that can be used as a home office, art studio, or a tranquil retreat. The low maintenance rear garden itself is a lovely outdoor area that backs onto Fleetville Park with direct access providing a serene backdrop for outdoor activities and leisurely strolls. Additionally, the property is conveniently located near the station, local shops, cafes and take away outlets.

## Specialists in Bespoke Properties

- Garden Studio/Gym
- Four Bedrooms
- EPC D Rating
- Sunning Victorian Home Popular Fleetville Location
  - Backing Onto Park
  - En Suite To Main
  - Council Tax E £2,687