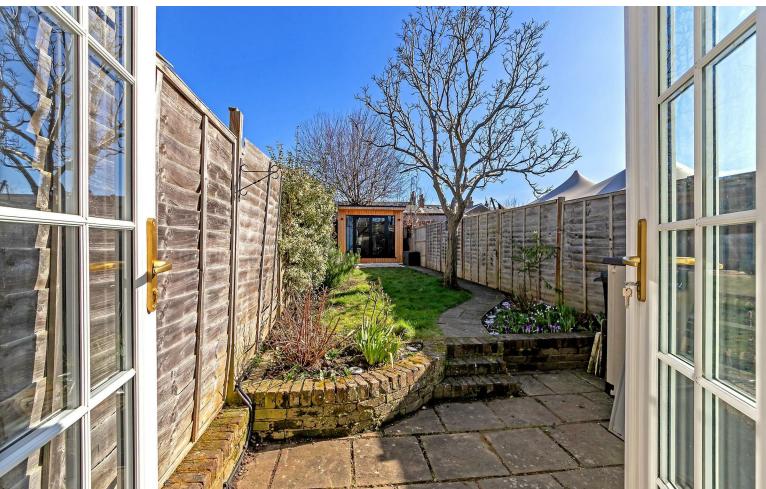

# All The Ingredients Needed For A Fabulous Lifestyle

Nestled on the charming Portland Street in St. Albans, this delightful end-terrace house offers a perfect blend of period charm and modern living. With two inviting reception rooms, this property provides ample space for both relaxation and entertaining. The tasteful decor throughout enhances the home's character, making it a warm and welcoming environment. The residence features two well-proportioned bedrooms, ideal for a small family or professionals seeking a comfortable living space. The bathroom is conveniently located, ensuring practicality for daily routines. A standout feature of this property is the loft room, which is heated and can serve as a versatile space for a home office or creative studio. One of the highlights of this home is the south-facing garden, which not only offers a lovely outdoor retreat but also includes a garden office, perfect for those who work from home or desire a quiet space for hobbies. Situated within walking distance to St. Albans city centre, residents will enjoy easy access to a variety of shops, cafes, and restaurants. Additionally, the nearby Verulamium Park provides a beautiful setting for leisurely strolls and outdoor activities. This property is a wonderful opportunity for anyone looking to embrace the vibrant lifestyle that St. Albans has to offer, all while enjoying the comforts of a charming period home.

# Specialists in Bespoke Properties

- Garden Office
- Period Property
- Upstairs Bathroom
- Walking Distance To The Park
- Sunny Private Garden
- Close To City Centre
- Loft Room
- School Catchment Area