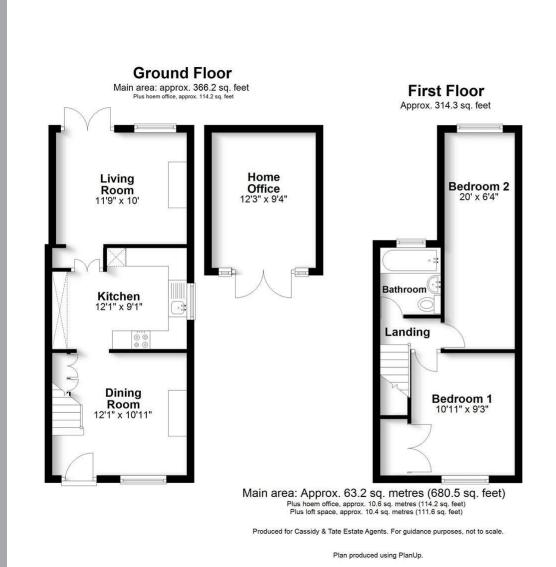

# All The Ingredients Needed For A Fabulous Lifestyle

Nestled on the charming Portland Street in St. Albans, this delightful end-terrace house offers a perfect blend of period charm and modern living. With two inviting reception rooms, this property provides ample space for both relaxation and entertaining. The tasteful decor throughout enhances the home's character, making it a warm and welcoming environment. The residence features two well-proportioned bedrooms, ideal for a small family or professionals seeking a comfortable living space. The bathroom is conveniently located, ensuring practicality for daily routines. A standout feature of this property is the loft room, which is heated and can serve as a versatile space for a home office or creative studio. One of the highlights of this home is the south-facing garden, which not only offers a lovely outdoor retreat but also includes a garden office, perfect for those who work from home or desire a quiet space for hobbies. Situated within walking distance to St. Albans city centre, residents will enjoy easy access to a variety of shops, cafes, and restaurants. Additionally, the nearby Verulamium Park provides a beautiful setting for leisurely strolls and outdoor activities. This property is a wonderful opportunity for anyone looking to embrace the vibrant lifestyle that St. Albans has to offer, all while enjoying the comforts of a charming period home.

# Specialists in Bespoke Properties

- Garden Office
- Period Property
- Upstairs Bathroom
- Walking Distance To The Park
- Sunny Private Garden
- Close To City Centre
- Loft Room
- School Catchment Area