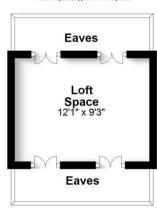

# All The Ingredients Needed For A Fabulous Lifestyle

Nestled on the charming Portland Street in St. Albans, this delightful end-terrace house offers a perfect blend of period charm and modern living. With two inviting reception rooms, this property provides ample space for both relaxation and entertaining. The tasteful decor throughout enhances the home's character, making it a warm and welcoming environment. The residence features two well-proportioned bedrooms, ideal for a small family or professionals seeking a comfortable living space. The bathroom is conveniently located, ensuring practicality for daily routines. A standout feature of this property is the loft room, which is heated and can serve as a versatile space for a home office or creative studio. One of the highlights of this home is the south-facing garden, which not only offers a lovely outdoor retreat but also includes a garden office, perfect for those who work from home or desire a quiet space for hobbies. Situated within walking distance to St. Albans city centre, residents will enjoy easy access to a variety of shops, cafes, and restaurants. Additionally, the nearby Verulamium Park provides a beautiful setting for leisurely strolls and outdoor activities. This property is a wonderful opportunity for anyone looking to embrace the vibrant lifestyle that St. Albans has to offer, all while enjoying the comforts of a charming period home.

**Heated Loft Space** 

Main area: approx. 0.0 sq. feet

Cassidy & Tate have taken all reasonable steps to ensure the accuracy of the details supplied in our marketing material however, details are provided as a guide only and we advise prospective purchasers to confirm details upon inspection of the property Cassidy & Tate will not be held liable for any costs which are incurred as a result of discrepancies