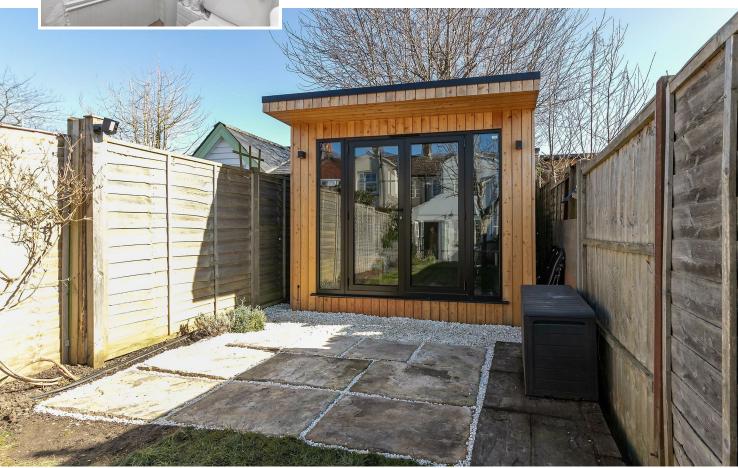

# All The Ingredients Needed For A Fabulous Lifestyle

Nestled on the charming Portland Street in St. Albans, this delightful end-terrace house offers a perfect blend of period charm and modern living. With two inviting reception rooms, this property provides ample space for both relaxation and entertaining. The tasteful decor throughout enhances the home's character, making it a warm and welcoming environment. The residence features two well-proportioned bedrooms, ideal for a small family or professionals seeking a comfortable living space. The bathroom is conveniently located, ensuring practicality for daily routines. A standout feature of this property is the loft room, which is heated and can serve as a versatile space for a home office or creative studio. One of the highlights of this home is the south-facing garden, which not only offers a lovely outdoor retreat but also includes a garden office, perfect for those who work from home or desire a quiet space for hobbies. Situated within walking distance to St. Albans city centre, residents will enjoy easy access to a variety of shops, cafes, and restaurants. Additionally, the nearby Verulamium Park provides a beautiful setting for leisurely strolls and outdoor activities. This property is a wonderful opportunity for anyone looking to embrace the vibrant lifestyle that St. Albans has to offer, all while enjoying the comforts of a charming period home.

**Heated Loft Space** 

Main area: approx. 0.0 sq. feet

Cassidy & Tate have taken all reasonable steps to ensure the accuracy of the details supplied in our marketing material however, details are provided as a guide only and we advise prospective purchasers to confirm details upon inspection of the property Cassidy & Tate will not be held liable for any costs which are incurred as a result of discrepancies

# Specialists in Bespoke Properties

- Garden Office
- Period Property
- Upstairs Bathroom
- Walking Distance To The Park
- Sunny Private Garden
- Close To City Centre
- Loft Room
- School Catchment Area