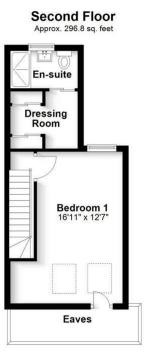

### All The Ingredients Needed For A Fabulous Lifestyle

Nestled on the charming Woodstock Road South in St. Albans, this exquisite four bedroom Victorian home offers a delightful blend of classic elegance and modern comfort. As you enter, you are greeted by a stunning interior that has been thoughtfully refurbished by the current owners to enhance its original character while incorporating contemporary finishes. The two main reception rooms provide ample space for relaxation and entertaining, making it easy to host gatherings with friends and family. The generous layout spans three levels to include welcoming entrance hall, separate living room and a stunning kitchen/diner leading onto the garden. On the first floor, there are two bedrooms and a luxury well appointed family bathroom. A particular feature of the property is the stunning main bedroom with stylish en suite and dressing area. The location is ideal, with easy access to local amenities, schools, cafes and transport links making it a convenient choice for both commuters and families alike. No upper chain.

Total area: approx. 1295.2 sq. feet Produced for Cassidy & Tate Estate Agents. For guidance purposes, not to scale

Plan produced using PlanUp.

Cassidy & Tate have taken all reasonable steps to ensure the accuracy of the details supplied in our marketing material however, details are provided as a guide only and we advise prospective purchasers to confirm details upon inspection of the property Cassidy & Tate will not be held liable for any costs which are incurred as a result of discrepancies