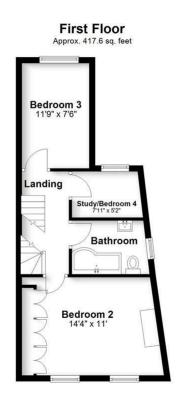

### All The Ingredients Needed For A Fabulous Lifestyle

Nestled on the charming Woodstock Road South in St. Albans, this exquisite four bedroom Victorian home offers a delightful blend of classic elegance and modern comfort. As you enter, you are greeted by a stunning interior that has been thoughtfully refurbished by the current owners to enhance its original character while incorporating contemporary finishes. The two main reception rooms provide ample space for relaxation and entertaining, making it easy to host gatherings with friends and family. The generous layout spans three levels to include welcoming entrance hall, separate living room and a stunning kitchen/diner leading onto the garden. On the first floor, there are two bedrooms and a luxury well appointed family bathroom. A particular feature of the property is the stunning main bedroom with stylish en suite and dressing area. The location is ideal, with easy access to local amenities, schools, cafes and transport links making it a convenient choice for both commuters and families alike. No upper chain.

Total area: approx. 1295.2 sq. feet Produced for Cassidy & Tate Estate Agents. For guidance purposes, not to scale

Plan produced using PlanUp.

Cassidy & Tate have taken all reasonable steps to ensure the accuracy of the details supplied in our marketing material however, details are provided as a guide only and we advise prospective purchasers to confirm details upon inspection of the property Cassidy & Tate will not be held liable for any costs which are incurred as a result of discrepancies