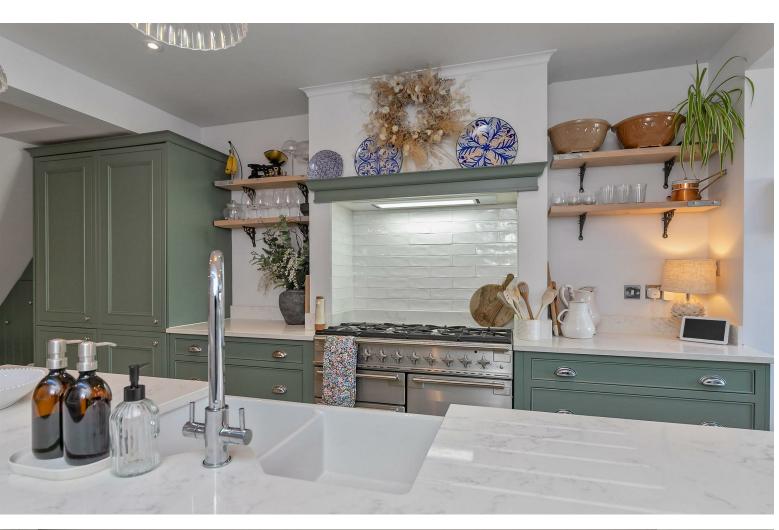

### All The Ingredients Needed For A Fabulous Lifestyle

Nestled on the charming Woodstock Road South in St. Albans, this exquisite four bedroom Victorian home offers a delightful blend of classic elegance and modern comfort. As you enter, you are greeted by a stunning interior that has been thoughtfully refurbished by the current owners to enhance its original character while incorporating contemporary finishes. The two main reception rooms provide ample space for relaxation and entertaining, making it easy to host gatherings with friends and family. The generous layout spans three levels to include welcoming entrance hall, separate living room and a stunning kitchen/diner leading onto the garden. On the first floor, there are two bedrooms and a luxury well appointed family bathroom. A particular feature of the property is the stunning main bedroom with stylish en suite and dressing area. The location is ideal, with easy access to local amenities, schools, cafes and transport links making it a convenient choice for both commuters and families alike. No upper chain.

Specialists in Bespoke Properties

• Stunning Period Home Refurbished Throughout
 Stylish Interior Council Tax Band D

- Popular Fleetville Location
- Open Plan Kitchen/Diner
  En Suite/Dressing Area
  - No Upper Chain