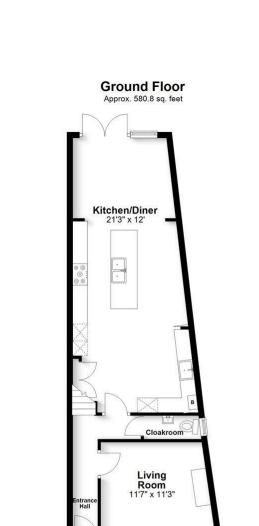

### All The Ingredients Needed For A Fabulous Lifestyle

Nestled on the charming Woodstock Road South in St. Albans, this exquisite four bedroom Victorian home offers a delightful blend of classic elegance and modern comfort. As you enter, you are greeted by a stunning interior that has been thoughtfully refurbished by the current owners to enhance its original character while incorporating contemporary finishes. The two main reception rooms provide ample space for relaxation and entertaining, making it easy to host gatherings with friends and family. The generous layout spans three levels to include welcoming entrance hall, separate living room and a stunning kitchen/diner leading onto the garden. On the first floor, there are two bedrooms and a luxury well appointed family bathroom. A particular feature of the property is the stunning main bedroom with stylish en suite and dressing area. The location is ideal, with easy access to local amenities, schools, cafes and transport links making it a convenient choice for both commuters and families alike. No upper chain.

Total area: approx. 1295.2 sq. feet Produced for Cassidy & Tate Estate Agents. For guidance purposes, not to scale

Plan produced using PlanUp.

Cassidy & Tate have taken all reasonable steps to ensure the accuracy of the details supplied in our marketing material however, details are provided as a guide only and we advise prospective purchasers to confirm details upon inspection of the property Cassidy & Tate will not be held liable for any costs which are incurred as a result of discrepancies