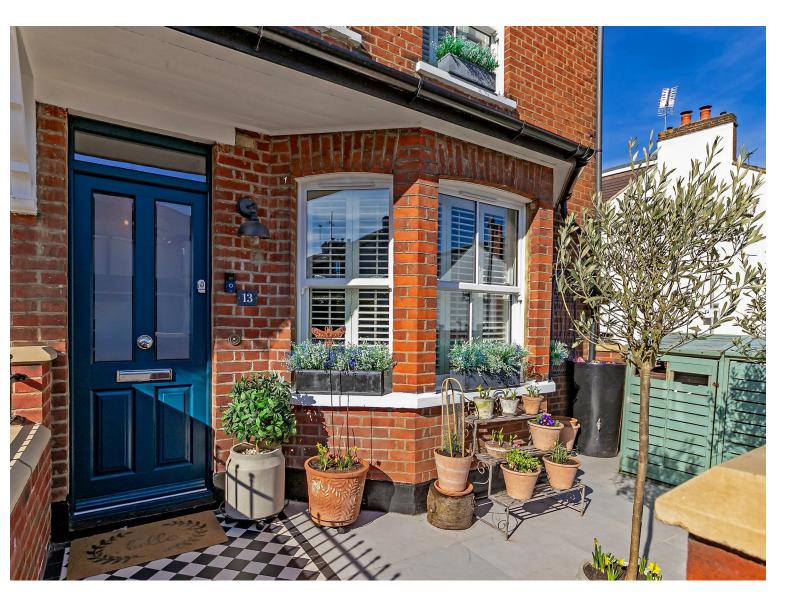

### Award Winning Agency

WOODSTOCK ROAD SOUTH ST. ALBANS ALI 4QL

Asking Price £925,000

EPC Rating: D Council Tax Band: D

### All The Ingredients Needed For A Fabulous Lifestyle

Nestled on the charming Woodstock Road South in St. Albans, this exquisite four bedroom Victorian home offers a delightful blend of classic elegance and modern comfort. As you enter, you are greeted by a stunning interior that has been thoughtfully refurbished by the current owners to enhance its original character while incorporating contemporary finishes. The two main reception rooms provide ample space for relaxation and entertaining, making it easy to host gatherings with friends and family. The generous layout spans three levels to include welcoming entrance hall, separate living room and a stunning kitchen/diner leading onto the garden. On the first floor, there are two bedrooms and a luxury well appointed family bathroom. A particular feature of the property is the stunning main bedroom with stylish en suite and dressing area. The location is ideal, with easy access to local amenities, schools, cafes and transport links making it a convenient choice for both commuters and families alike. No upper chain.