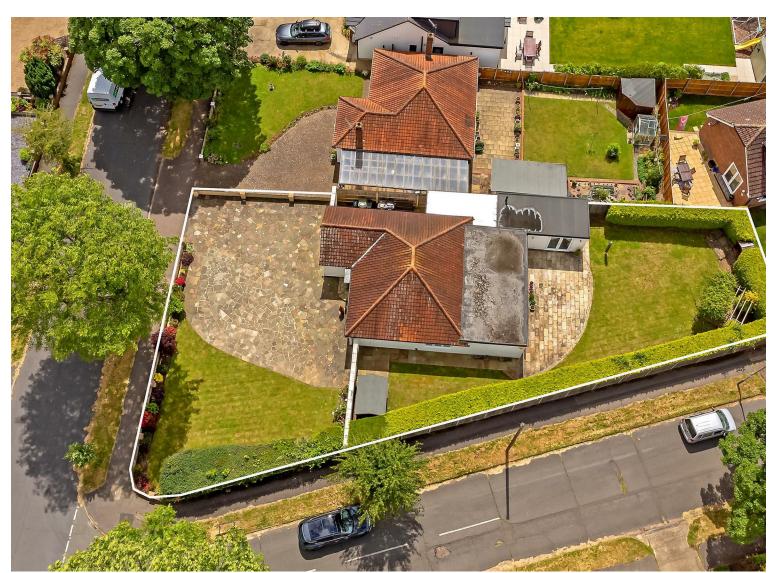

# All The Ingredients Needed For A Fabulous Lifestyle

Positioned in the charming area of Chiswell Green, this delightful extended detached bungalow on Stanley Avenue offers a wonderful opportunity for those seeking a spacious and versatile home. With its origins dating back to the 1930s, the property exudes character while providing a blank canvas for modern living. The bungalow boasts three inviting reception rooms, perfect for entertaining guests or enjoying quiet family evenings. The three wellproportioned bedrooms provide ample space for relaxation, while the bathroom is conveniently located to serve the household's needs. Set on a large corner plot, this property presents significant potential for further extension, allowing you to tailor the home to your specific requirements stpp. The generous outdoor space is ideal for gardening enthusiasts or for families looking to create a safe play area for children. Being chain-free, this bungalow offers a smooth transition for prospective buyers, making it an attractive option for those eager to move in without delay. Additionally, its proximity to the M25 ensures excellent transport links, making commuting to nearby towns and cities a breeze. In summary, this detached bungalow on Stanley Avenue is a rare find, combining character, space, and potential in a sought-after location. Whether you are looking to settle down or invest, this property is well worth your consideration.

- Chain Free

- Not energy efficient higher running costs

- Large Corner Plot
- Three Bedrooms
- Garden With Potential

- Potential To Extend stpp
- Detached Bungalow
- Large Driveway
- Wider Than Average

| Environmental Impact (CO <sub>2</sub> ) Rating      |             |           |
|-----------------------------------------------------|-------------|-----------|
|                                                     | Current     | Potential |
| Very environmentally friendly - lower CO2 emiss     | sions       |           |
| (92 plus) 🖄                                         |             |           |
| (81-91)                                             |             |           |
| (69-80)                                             |             |           |
| (55-68)                                             |             |           |
| (39-54)                                             |             |           |
| (21-38)                                             |             |           |
| (1-20)                                              | 3           |           |
| Not environmentally friendly - higher CO2 emissions |             |           |
| England & Wales                                     | EU Directiv |           |