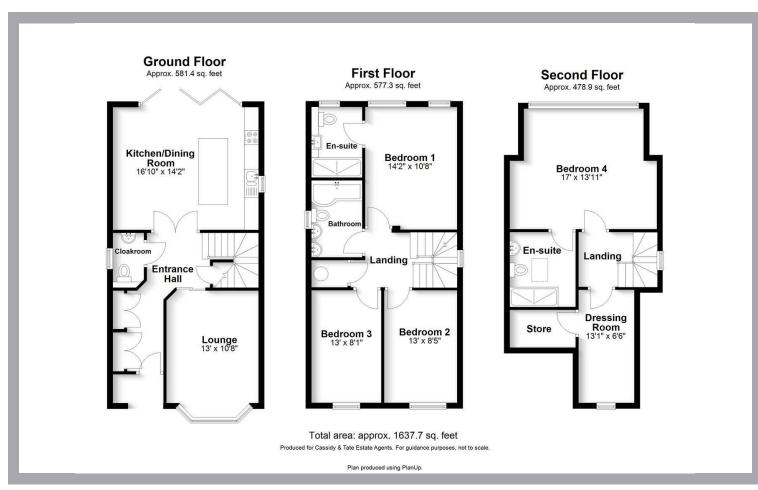

## All The Ingredients Needed For A Fabulous Lifestyle

COMING SOON.....The Oaks (Prospect Road), St. Albans. This stunning new build development offers a perfect blend of modern living and convenience. Constructed by the esteemed Netherdown Homes in 2025-2026, these detached houses are part of an exclusive selection of four new homes, each designed with meticulous attention to detail. Boasting four spacious double bedrooms, these residences are ideal for families or those seeking extra space. The three well-appointed bathrooms ensure that morning routines are a breeze, providing both comfort and privacy. The property features a front living room plus the open plan kitchen dining room opening onto the rear garden, perfect for entertaining guests or enjoying quiet evenings with families. One of the many standout features of these homes is the private off-street parking, accommodating up to two cars per plot, which is a rare find in such a central location. These properties are conveniently situated within walking distance to the vibrant city centre and the train station, making it an excellent choice for commuters and those who appreciate easy access to local amenities. With its contemporary design and prime location, these detached houses at The Oaks is a remarkable opportunity for anyone looking to settle in St. Albans. Whether you are a growing family or simply seeking a stylish new home, these properties are sure to impress. Don't miss the chance to make these exquisite houses your new home.

## Specialists in Bespoke Properties

- Brand New Development
- Four Double Bedrooms
- Parking For 2 Cars Each
- Walk To City & Station
- Selection Of 4 Detached Houses
- Three Bathrooms
- Private Enclosed Gardens
- Buy Off Plan Now & Reserve