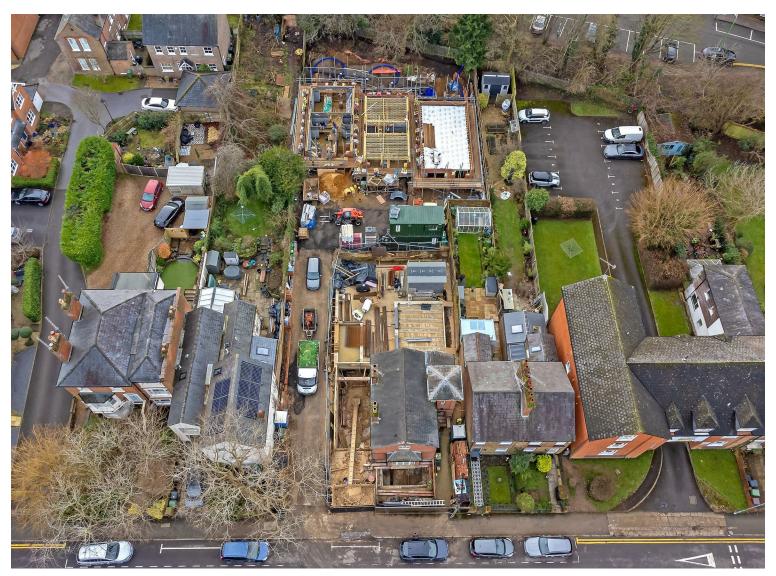

## All The Ingredients Needed For A Fabulous Lifestyle

COMING SOON.....The Oaks (Prospect Road), St. Albans. This stunning new build development offers a perfect blend of modern living and convenience. Constructed by the esteemed Netherdown Homes in 2025-2026, these detached houses are part of an exclusive selection of four new homes, each designed with meticulous attention to detail. Boasting four spacious double bedrooms, these residences are ideal for families or those seeking extra space. The three well-appointed bathrooms ensure that morning routines are a breeze, providing both comfort and privacy. The property features a front living room plus the open plan kitchen dining room opening onto the rear garden, perfect for entertaining guests or enjoying quiet evenings with families. One of the many standout features of these homes is the private off-street parking, accommodating up to two cars per plot, which is a rare find in such a central location. These properties are conveniently situated within walking distance to the vibrant city centre and the train station, making it an excellent choice for commuters and those who appreciate easy access to local amenities. With its contemporary design and prime location, these detached houses at The Oaks is a remarkable opportunity for anyone looking to settle in St. Albans. Whether you are a growing family or simply seeking a stylish new home, these properties are sure to impress. Don't miss the chance to make these exquisite houses your new home.