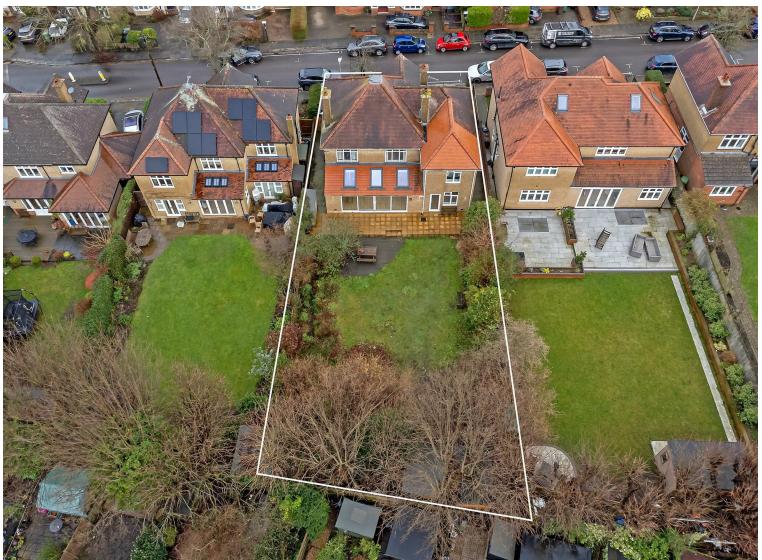

## All The Ingredients Needed For A Fabulous Lifestyle

Situated in the heart of St. Albans on Carlisle Avenue, this impressive period detached home presents a remarkable opportunity for those seeking a substantial refurbishment project. With its generous layout, the property boasts five spacious reception rooms, providing ample space for both relaxation and entertaining. The six well-proportioned bedrooms offer versatility for family living or guest accommodation, while the four bathrooms ensure convenience for all. This large home, already extended, is set within a delightful garden, perfect for outdoor activities or simply enjoying the tranquillity of your own private space. Additionally, the property features a garage, adding to the practicality of this charming residence. Being chain-free, this property allows for a smoother transition for prospective buyers, making it an attractive option for those looking to invest in a home that they can truly make their own. The central location means you will be just a stone's throw away from the vibrant amenities of St. Albans, including shops, restaurants, and excellent transport links. This is a rare opportunity to acquire a period home with immense potential in a sought-after area. Whether you are looking to create your dream family home or seeking a project to add value, this property is not to be missed. Embrace the chance to transform this spacious house into a stunning residence that reflects your personal style and vision.

### Specialists in Bespoke Properties

- 5/6 Bedroom Detached
- Ideal For Modernisation
- Potenial To Extend STPP
- Large Family Garden
- Extended To Rear
- City & Station Location
- Garage & Parking
- Chain Free