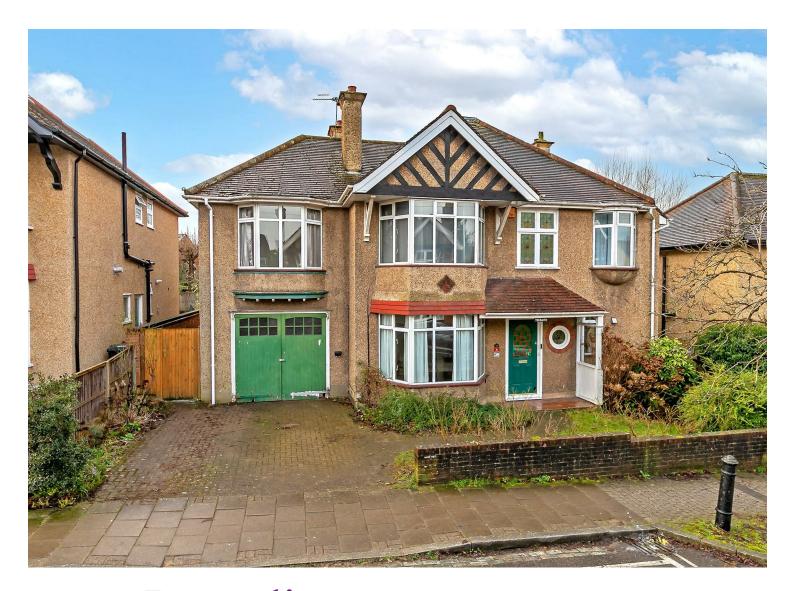

Award Winning Agency

CARLISLE AVENUE

ST. ALBANS AL3 5LU

Price Guide £1,750,000

EPC Rating: D Council Tax Band: G

## All The Ingredients Needed For A Fabulous Lifestyle

Situated in the heart of St. Albans on Carlisle Avenue, this impressive period detached home presents a remarkable opportunity for those seeking a substantial refurbishment project. With its generous layout, the property boasts five spacious reception rooms, providing ample space for both relaxation and entertaining. The six well-proportioned bedrooms offer versatility for family living or guest accommodation, while the four bathrooms ensure convenience for all. This large home, already extended, is set within a delightful garden, perfect for outdoor activities or simply enjoying the tranquillity of your own private space. Additionally, the property features a garage, adding to the practicality of this charming residence. Being chain-free, this property allows for a smoother transition for prospective buyers, making it an attractive option for those looking to invest in a home that they can truly make their own. The central location means you will be just a stone's throw away from the vibrant amenities of St. Albans, including shops, restaurants, and excellent transport links. This is a rare opportunity to acquire a period home with immense potential in a sought-after area. Whether you are looking to create your dream family home or seeking a project to add value, this property is not to be missed. Embrace the chance to transform this spacious house into a stunning residence that reflects your personal style and vision.

### Specialists in Bespoke Properties

- 5/6 Bedroom Detached
- Ideal For Modernisation
- Potenial To Extend STPP
- Large Family Garden
- Extended To Rear
- City & Station Location
- Garage & Parking
- Chain Free