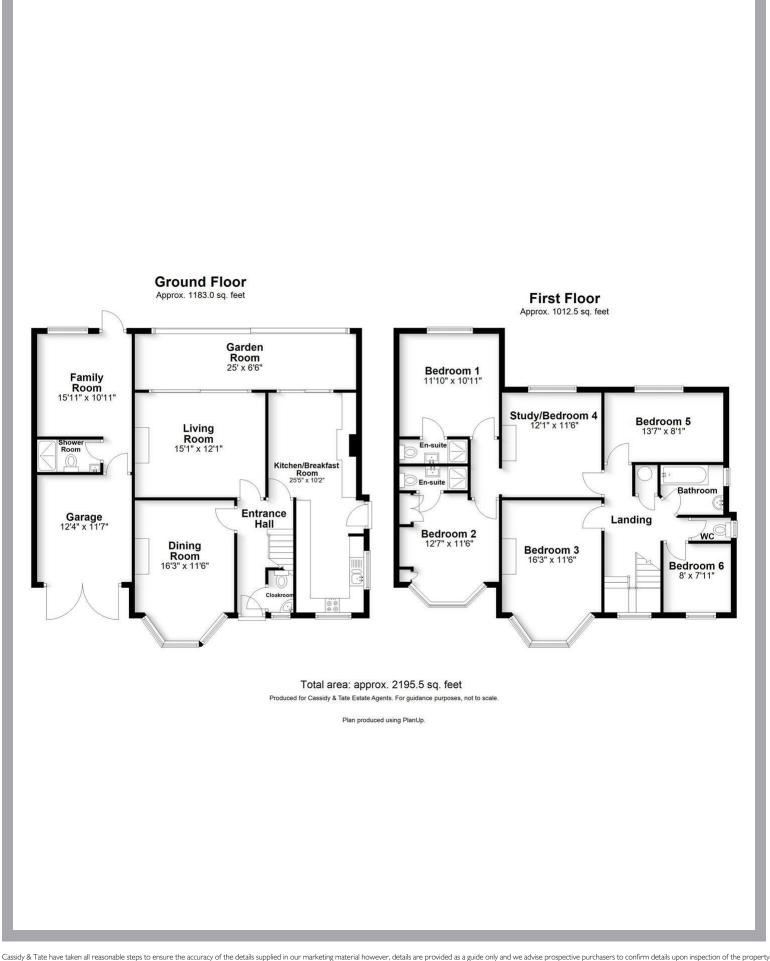

## All The Ingredients Needed For A Fabulous Lifestyle

Situated in the heart of St. Albans on Carlisle Avenue, this impressive period detached home presents a remarkable opportunity for those seeking a substantial refurbishment project. With its generous layout, the property boasts five spacious reception rooms, providing ample space for both relaxation and entertaining. The six well-proportioned bedrooms offer versatility for family living or guest accommodation, while the four bathrooms ensure convenience for all. This large home, already extended, is set within a delightful garden, perfect for outdoor activities or simply enjoying the tranquillity of your own private space. Additionally, the property features a garage, adding to the practicality of this charming residence. Being chain-free, this property allows for a smoother transition for prospective buyers, making it an attractive option for those looking to invest in a home that they can truly make their own. The central location means you will be just a stone's throw away from the vibrant amenities of St. Albans, including shops, restaurants, and excellent transport links. This is a rare opportunity to acquire a period home with immense potential in a sought-after area. Whether you are looking to create your dream family home or seeking a project to add value, this property is not to be missed. Embrace the chance to transform this spacious house into a stunning residence that reflects your personal style and vision.

### Specialists in Bespoke Properties

- 5/6 Bedroom Detached
- Ideal For Modernisation
- Potenial To Extend STPP
- Large Family Garden
- Extended To Rear
- City & Station Location
- Garage & Parking
- Chain Free