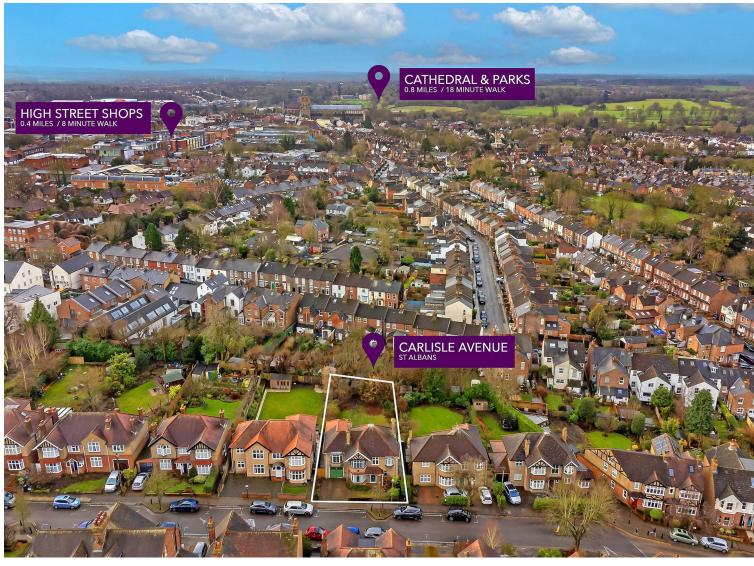

Award Winning Agency

CARLISLE AVENUE

ST. ALBANS AL3 5LU

Price Guide £1,750,000

EPC Rating: D Council Tax Band: G

## All The Ingredients Needed For A Fabulous Lifestyle

Situated in the heart of St. Albans on Carlisle Avenue, this impressive period detached home presents a remarkable opportunity for those seeking a substantial refurbishment project. With its generous layout, the property boasts five spacious reception rooms, providing ample space for both relaxation and entertaining. The six well-proportioned bedrooms offer versatility for family living or guest accommodation, while the four bathrooms ensure convenience for all. This large home, already extended, is set within a delightful garden, perfect for outdoor activities or simply enjoying the tranquillity of your own private space. Additionally, the property features a garage, adding to the practicality of this charming residence. Being chain-free, this property allows for a smoother transition for prospective buyers, making it an attractive option for those looking to invest in a home that they can truly make their own. The central location means you will be just a stone's throw away from the vibrant amenities of St. Albans, including shops, restaurants, and excellent transport links. This is a rare opportunity to acquire a period home with immense potential in a sought-after area. Whether you are looking to create your dream family home or seeking a project to add value, this property is not to be missed. Embrace the chance to transform this spacious house into a stunning residence that reflects your personal style and vision.