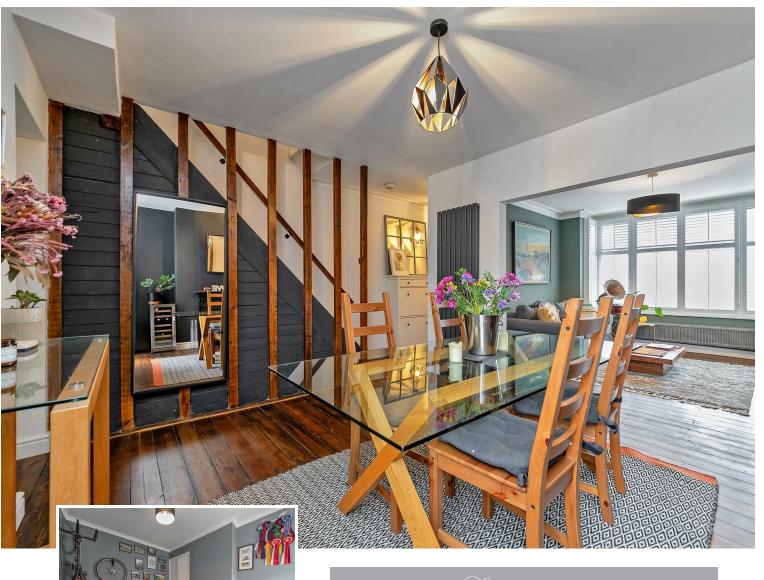

## All The Ingredients Needed For A Fabulous Lifestyle

Conveniently located on Watsons Walk, this charming house beautifully combines modern living with period features. The property boasts two inviting reception rooms, perfect for both relaxation and entertaining. With well-proportioned bedrooms, it offers ample space for families or those seeking a comfortable home. The house includes a contemporary shower room and an extended kitchen, which is designed to meet the needs of modern life. Additionally, a convenient downstairs w/c enhances the practicality of the layout. The spacious garden is a standout feature, providing a serene outdoor space for gardening, play, or simply enjoying the fresh air. Rear access to the garden adds to its appeal, making it easy to navigate. Situated within walking distance to the city centre and the train station, this property is ideal for those who appreciate the convenience of urban living while still enjoying a residential environment. Being chain-free, this home presents a smooth transition for potential buyers. In summary, this delightful house on Watsons Walk is a perfect blend of modern amenities and period charm, making it an excellent choice for anyone looking to settle in the vibrant community of St. Albans. \* Previous Planning Permission Granted For First Floor Extension\*