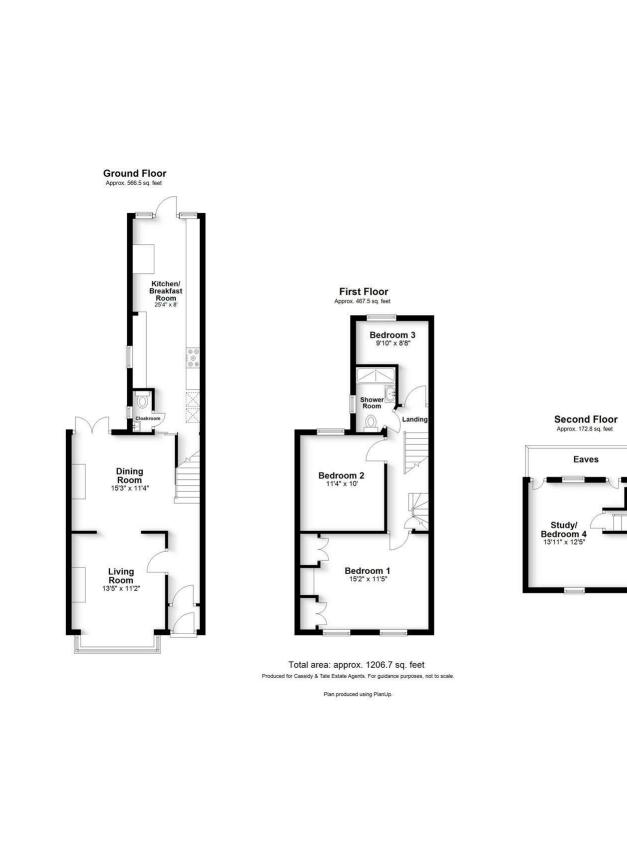

### Specialists in Bespoke Properties

- Chain Free
- Entrance Hallway
- Extended Kitchen
- Downstairs W/C

- Three / Four Bedrooms
- Rear and Side Access
- Close To City Centre / Train Station
- Previous Planning Granted 5/2020/3170