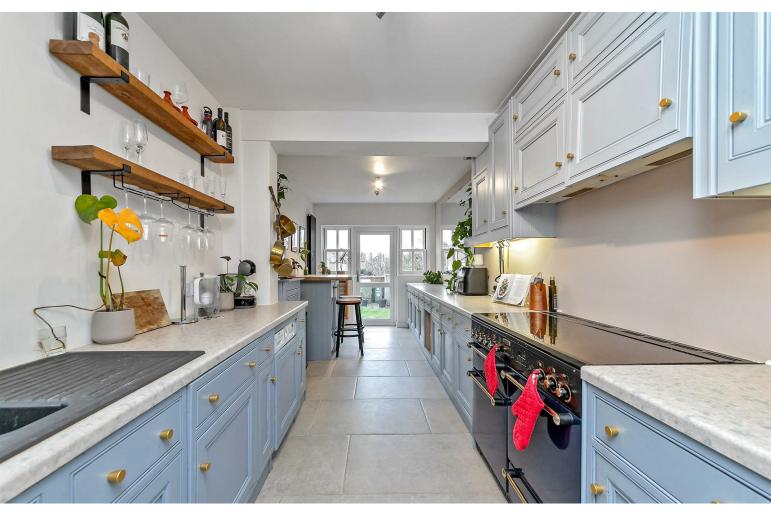

## All The Ingredients Needed For A Fabulous Lifestyle

Conveniently located on Watsons Walk, this charming house beautifully combines modern living with period features. The property boasts two inviting reception rooms, perfect for both relaxation and entertaining. With well-proportioned bedrooms, it offers ample space for families or those seeking a comfortable home. The house includes a contemporary shower room and an extended kitchen, which is designed to meet the needs of modern life. Additionally, a convenient downstairs w/c enhances the practicality of the layout. The spacious garden is a standout feature, providing a serene outdoor space for gardening, play, or simply enjoying the fresh air. Rear access to the garden adds to its appeal, making it easy to navigate. Situated within walking distance to the city centre and the train station, this property is ideal for those who appreciate the convenience of urban living while still enjoying a residential environment. Being chain-free, this home presents a smooth transition for potential buyers. In summary, this delightful house on Watsons Walk is a perfect blend of modern amenities and period charm, making it an excellent choice for anyone looking to settle in the vibrant community of St. Albans. \* Previous Planning Permission Granted For First Floor Extension\*

### Specialists in Bespoke Properties

- Chain Free
- Entrance Hallway
- Extended Kitchen
- Downstairs W/C

- Three / Four Bedrooms
- Rear and Side Access
- Close To City Centre / Train Station
- Previous Planning Granted 5/2020/3170