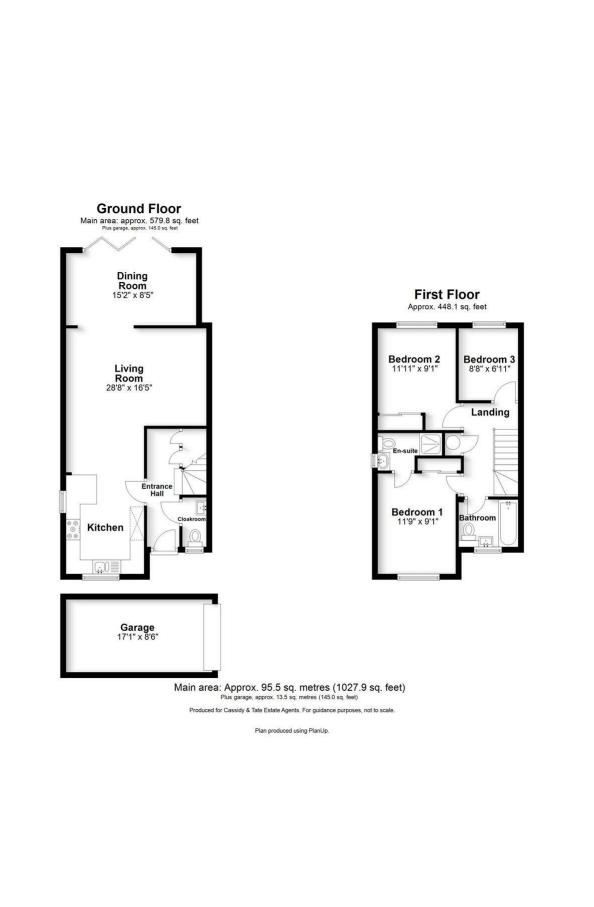

## All The Ingredients Needed For A Fabulous Lifestyle

Nestled in the charming locale of Robins Close, London Colney, this delightful end-terrace house presents an excellent opportunity for families and professionals alike. The property boasts a modern design, having been thoughtfully extended on the ground floor to create a spacious and inviting living environment. Upon entering, you will find two well-proportioned reception rooms, perfect for both relaxation and entertaining guests. The heart of the home is undoubtedly the living/dining rooms, which offers ample space for family gatherings and everyday living. The property features three comfortable bedrooms, providing a peaceful retreat for all family members. Additionally, a family bathroom. The house is part of a complete chain, making the buying process straightforward and hassle-free. For those with vehicles, the property includes a garage and with parking, a valuable asset in this sought-after area. Robins Close is ideally situated, offering easy access to local amenities and transport links. This modern home combines comfort, style, and practicality, making it an ideal choice for your next move. Don't miss the chance to make this lovely property your own.

- Three Bedrooms
- Downstairs Cloakroom
- Close To Shops
- Cul-De-Sac Location
- Energy Efficiency Rating

  Very energy efficient lower running costs

  (92 plus) A

  (81-91) B

  (69-80) C

  (55-68) D

  (33-54) E