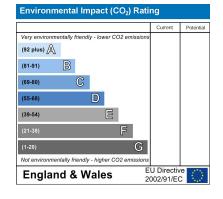

- Three Bedrooms
- Downstairs Cloakroom
- Close To Shops
- Cul-De-Sac Location
- Energy Efficiency Rating

  Very energy efficient lower running costs

  (92 plus) A

  (81-91) B

  (69-80) C

  (55-68) D

  (33-54) E

  (1-20) G

  Not energy efficient higher running costs

  England & Wales

  EU Directive
  2002/91/EC
- Garage
- Extented
- Complete Chain
- Private Garden

www.cassidyandtate.co.uk

www.cassidyandtate.co.uk