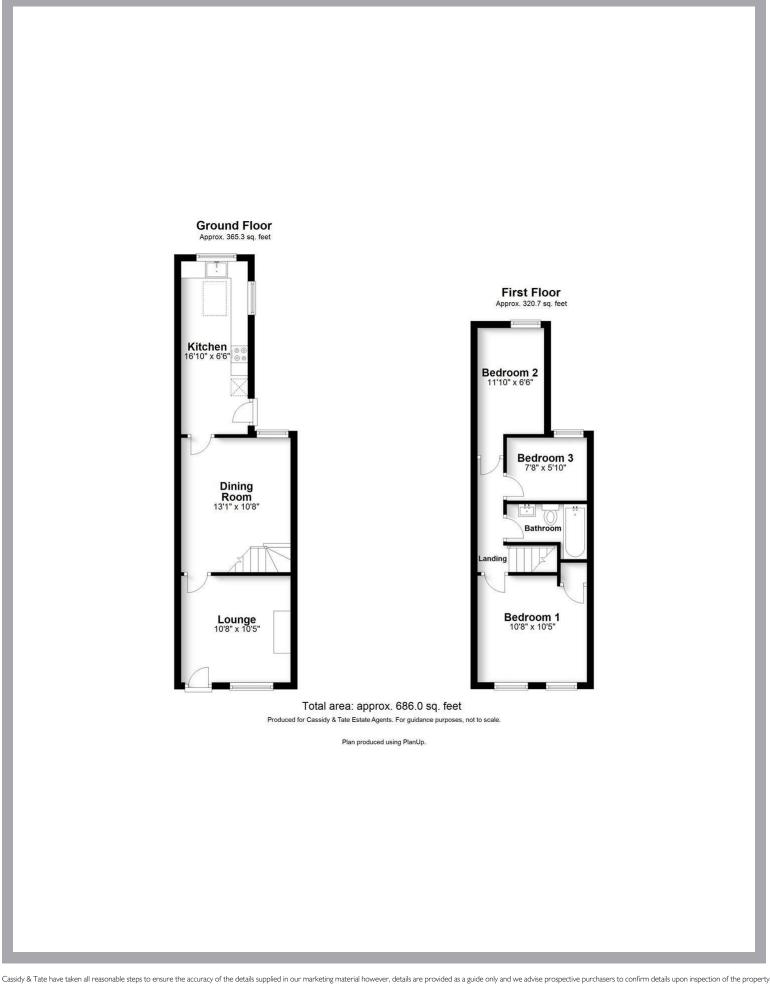

## All The Ingredients Needed For A Fabulous Lifestyle

Nestled on the charming West View Road in St. Albans, this delightful terraced house offers a perfect blend of period charm and modern convenience. With three bedrooms, this property is ideal for families or professionals seeking a comfortable and stylish home. Upon entering, you are greeted by two inviting reception rooms that provide ample space for relaxation and entertaining. The modern bathroom has been thoughtfully designed to cater to contemporary living, ensuring that your daily routines are both comfortable and efficient. The property boasts a private rear garden, offering a tranquil outdoor space for unwinding after a busy day. Situated close to the city centre, you will enjoy easy access to a variety of shops, restaurants, and local amenities, making this location both convenient and desirable.

### Specialists in Bespoke Properties

- Three Bedrooms
- Modern Bathroom
- Private Rear Garden
- Two Reception Rooms
- Energy Efficiency Rating

  Very energy efficient lower running costs

  (92 plus) A

  (81-91) B