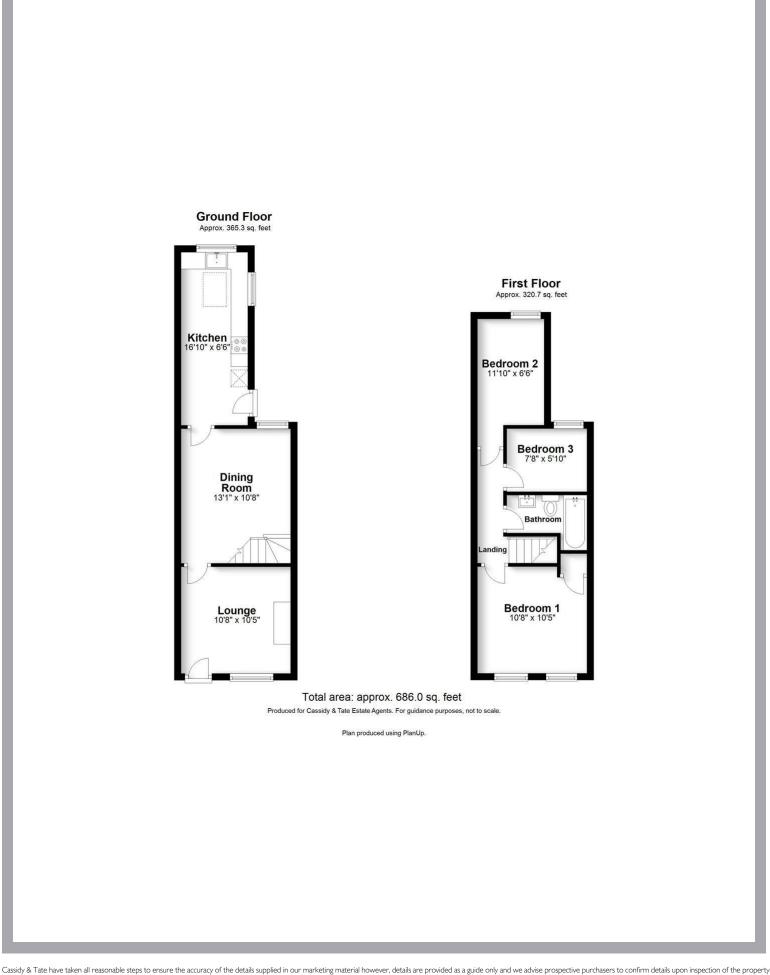

## All The Ingredients Needed For A Fabulous Lifestyle

Nestled on the charming West View Road in St. Albans, this delightful terraced house offers a perfect blend of period charm and modern convenience. With three bedrooms, this property is ideal for families or professionals seeking a comfortable and stylish home. Upon entering, you are greeted by two inviting reception rooms that provide ample space for relaxation and entertaining. The modern bathroom has been thoughtfully designed to cater to contemporary living, ensuring that your daily routines are both comfortable and efficient. The property boasts a private rear garden, offering a tranquil outdoor space for unwinding after a busy day. Situated close to the city centre, you will enjoy easy access to a variety of shops, restaurants, and local amenities, making this location both convenient and desirable.