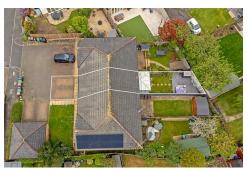

## All The Ingredients Needed For A Fabulous Lifestyle

Conveniently located for good local amenities and within walking distance of excellent schools is this three bedroom mid-terrace property. An attractive looking home which is tucked away in a lovely private cul de sac. Spacious living accommodation comprises a fitted kitchen, a well proportioned living/dining room, conservatory and a useful downstairs cloakroom. On the first floor, three bedrooms and a stylish family bathroom. Further benefits include gas central heating and double glazing. To the outside is a low maintenance rear garden, privately enclosed by timber boundary fencing, mostly laid to lawn with patio and a decked seating area. To the front is allocated parking for two cars. Liberty Walk is a private road situated just off Camp Road, close to 'Morrisons' supermarket. St. Albans city centre with its extensive shopping and leisure facilities plus the mainline railway station remains a short distance away.