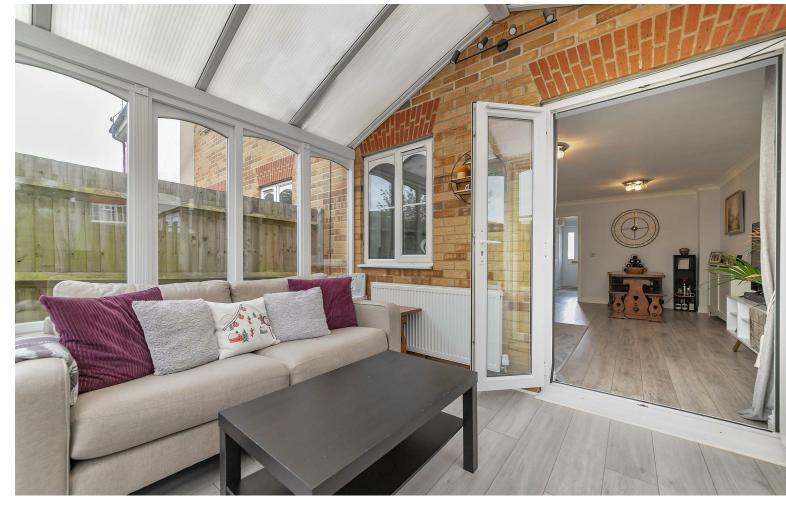

## All The Ingredients Needed For A Fabulous Lifestyle

Conveniently located for good local amenities and within walking distance of excellent schools is this three bedroom mid-terrace property. An attractive looking home which is tucked away in a lovely private cul de sac. Spacious living accommodation comprises a fitted kitchen, a well proportioned living/dining room, conservatory and a useful downstairs cloakroom. On the first floor, three bedrooms and a stylish family bathroom. Further benefits include gas central heating and double glazing. To the outside is a low maintenance rear garden, privately enclosed by timber boundary fencing, mostly laid to lawn with patio and a decked seating area. To the front is allocated parking for two cars. Liberty Walk is a private road situated just off Camp Road, close to 'Morrisons' supermarket. St. Albans city centre with its extensive shopping and leisure facilities plus the mainline railway station remains a short distance away.