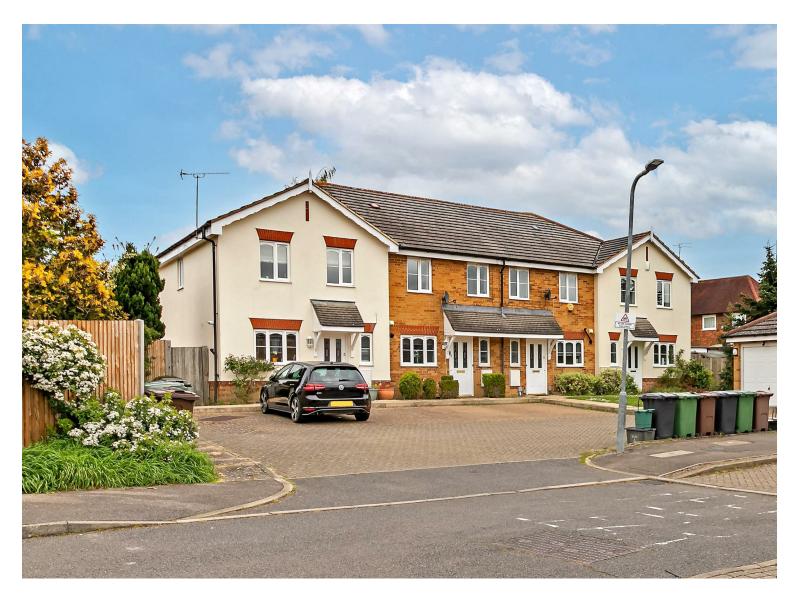

## All The Ingredients Needed For A Fabulous Lifestyle

Conveniently located for good local amenities and within walking distance of excellent schools is this three bedroom mid-terrace property. An attractive looking home which is tucked away in a lovely private cul de sac. Spacious living accommodation comprises a fitted kitchen, a well proportioned living/dining room, conservatory and a useful downstairs cloakroom. On the first floor, three bedrooms and a stylish family bathroom. Further benefits include gas central heating and double glazing. To the outside is a low maintenance rear garden, privately enclosed by timber boundary fencing, mostly laid to lawn with patio and a decked seating area. To the front is allocated parking for two cars. Liberty Walk is a private road situated just off Camp Road, close to 'Morrisons' supermarket. St. Albans city centre with its extensive shopping and leisure facilities plus the mainline railway station remains a short distance away.