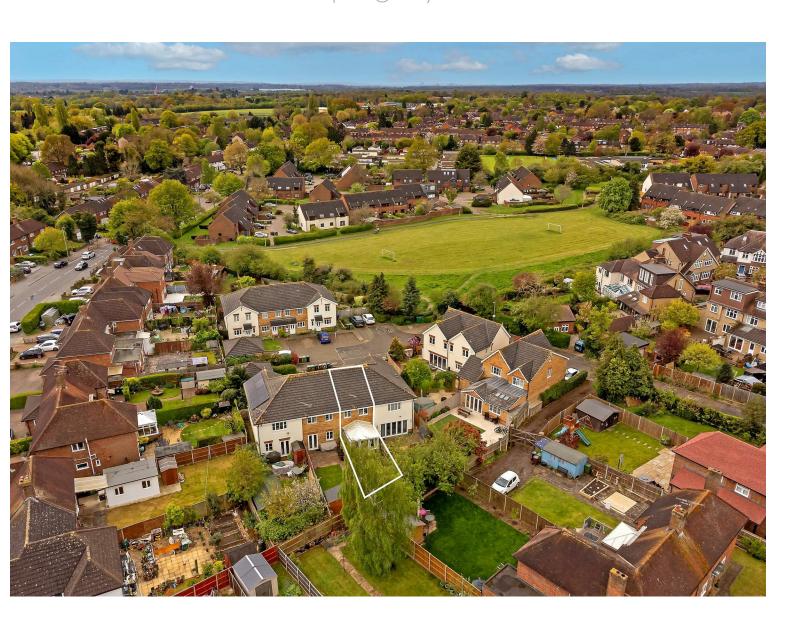

## All The Ingredients Needed For A Fabulous Lifestyle

Conveniently located for good local amenities and within walking distance of excellent schools is this three bedroom mid-terrace property. An attractive looking home which is tucked away in a lovely private cul de sac. Spacious living accommodation comprises a fitted kitchen, a well proportioned living/dining room, conservatory and a useful downstairs cloakroom. On the first floor, three bedrooms and a stylish family bathroom. Further benefits include gas central heating and double glazing. To the outside is a low maintenance rear garden, privately enclosed by timber boundary fencing, mostly laid to lawn with patio and a decked seating area. To the front is allocated parking for two cars. Liberty Walk is a private road situated just off Camp Road, close to 'Morrisons' supermarket. St. Albans city centre with its extensive shopping and leisure facilities plus the mainline railway station remains a short distance away.

- Close To Local Shops
- Two Parking Spaces
- Visitor Parking

- Three Bedrooms
- Access To Open Fields
- School Catchment Area
- I.I Miles From City Station

www.cassidyandtate.co.uk

www.cassidyandtate.co.uk www.cassidyandtate.co.uk