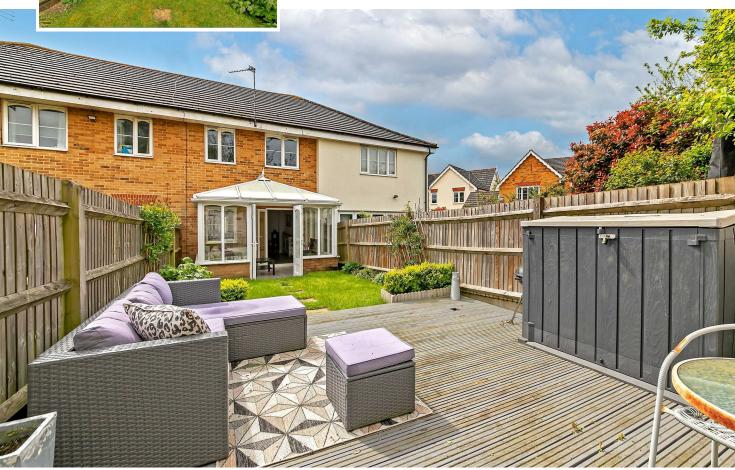

## All The Ingredients Needed For A Fabulous Lifestyle

Conveniently located for good local amenities and within walking distance of excellent schools is this three bedroom mid-terrace property. An attractive looking home which is tucked away in a lovely private cul de sac. Spacious living accommodation comprises a fitted kitchen, a well proportioned living/dining room, conservatory and a useful downstairs cloakroom. On the first floor, three bedrooms and a stylish family bathroom. Further benefits include gas central heating and double glazing. To the outside is a low maintenance rear garden, privately enclosed by timber boundary fencing, mostly laid to lawn with patio and a decked seating area. To the front is allocated parking for two cars. Liberty Walk is a private road situated just off Camp Road, close to 'Morrisons' supermarket. St. Albans city centre with its extensive shopping and leisure facilities plus the mainline railway station remains a short distance away.