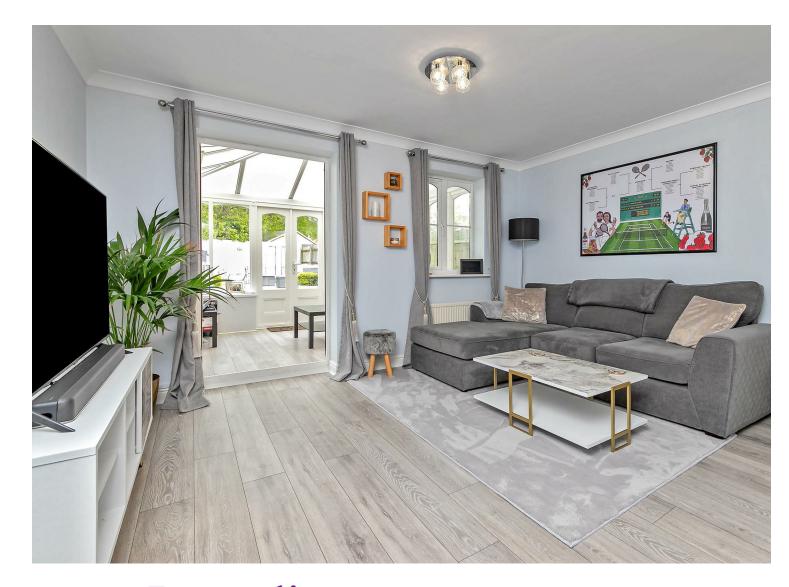

## All The Ingredients Needed For A Fabulous Lifestyle

Conveniently located for good local amenities and within walking distance of excellent schools is this three bedroom mid-terrace property. An attractive looking home which is tucked away in a lovely private cul de sac. Spacious living accommodation comprises a fitted kitchen, a well proportioned living/dining room, conservatory and a useful downstairs cloakroom. On the first floor, three bedrooms and a stylish family bathroom. Further benefits include gas central heating and double glazing. To the outside is a low maintenance rear garden, privately enclosed by timber boundary fencing, mostly laid to lawn with patio and a decked seating area. To the front is allocated parking for two cars. Liberty Walk is a private road situated just off Camp Road, close to 'Morrisons' supermarket. St. Albans city centre with its extensive shopping and leisure facilities plus the mainline railway station remains a short distance away.