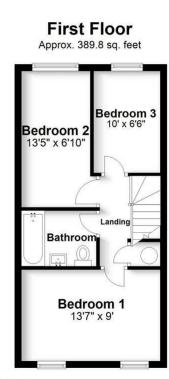

## All The Ingredients Needed For A Fabulous Lifestyle

Conveniently located for good local amenities and within walking distance of excellent schools is this three bedroom mid-terrace property. An attractive looking home which is tucked away in a lovely private cul de sac. Spacious living accommodation comprises a fitted kitchen, a well proportioned living/dining room, conservatory and a useful downstairs cloakroom. On the first floor, three bedrooms and a stylish family bathroom. Further benefits include gas central heating and double glazing. To the outside is a low maintenance rear garden, privately enclosed by timber boundary fencing, mostly laid to lawn with patio and a decked seating area. To the front is allocated parking for two cars. Liberty Walk is a private road situated just off Camp Road, close to 'Morrisons' supermarket. St. Albans city centre with its extensive shopping and leisure facilities plus the mainline railway station remains a short distance away.

Total area: approx. 865.7 sq. feet
Produced for Cassidy & Tate Estate Agents. For guidance purposes, not to scale.

Plan produced using PlanUp.

Cassidy & Tate have taken all reasonable steps to ensure the accuracy of the details supplied in our marketing material however, details are provided as a guide only and we advise prospective purchasers to confirm details upon inspection of the property Cassidy & Tate will not be held liable for any costs which are incurred as a result of discrepancies.