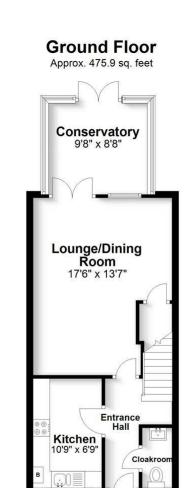

## All The Ingredients Needed For A Fabulous Lifestyle

Conveniently located for good local amenities and within walking distance of excellent schools is this three bedroom mid-terrace property. An attractive looking home which is tucked away in a lovely private cul de sac. Spacious living accommodation comprises a fitted kitchen, a well proportioned living/dining room, conservatory and a useful downstairs cloakroom. On the first floor, three bedrooms and a stylish family bathroom. Further benefits include gas central heating and double glazing. To the outside is a low maintenance rear garden, privately enclosed by timber boundary fencing, mostly laid to lawn with patio and a decked seating area. To the front is allocated parking for two cars. Liberty Walk is a private road situated just off Camp Road, close to 'Morrisons' supermarket. St. Albans city centre with its extensive shopping and leisure facilities plus the mainline railway station remains a short distance away.

Total area: approx. 865.7 sq. feet
Produced for Cassidy & Tate Estate Agents. For guidance purposes, not to scale.

Plan produced using PlanUp.

Cassidy & Tate have taken all reasonable steps to ensure the accuracy of the details supplied in our marketing material however, details are provided as a guide only and we advise prospective purchasers to confirm details upon inspection of the property Cassidy & Tate will not be held liable for any costs which are incurred as a result of discrepancies.