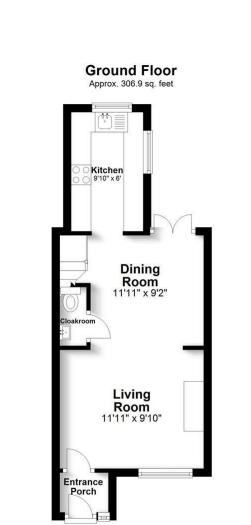

## All The Ingredients Needed For A Fabulous Lifestyle

Cassidy & Tate are pleased to offer for sale an attractive two/three bedroom, terraced property which is located in the heart of the conservation area with views overlooking the 'Old Brickie' park and the rare advantage of off road parking. A pretty cottage such as this proves to be favoured by professionals and commuters alike. The property has been tastefully renovated over the years, beautifully maintained with living accommodation comprising of an entrance porch, living room, dining room, kitchen, bathroom, cloakroom and two/three bedrooms. A combination of character features such as sash style windows are blended with modern day fixtures and fittings. The low maintenance courtyard style rear garden is a lovely feature for the warmer months. New England street is an enviable address as it gives easy access to the city centre with its extensive shopping and leisure facilities and is near to the mainline railway station.

- Cloakroom
- Chain Free

Specialists in Bespoke Properties

- Off-Street Parking
- Two/Three Bedrooms

- Park Views
- Modern Kitchen
- Entrance Porch
- City Centre Location

| Environmental Impact (CO <sub>2</sub> ) Rating      |         |           |
|-----------------------------------------------------|---------|-----------|
|                                                     | Current | Potential |
| Very environmentally friendly - lower CO2 emissions |         |           |
| (92 plus) 🛕                                         |         |           |
| (81-91)                                             |         |           |
| (69-80)                                             |         |           |
| (55-68)                                             |         |           |
| (39-54)                                             |         |           |
| (21-38)                                             |         |           |
| (1-20) G                                            |         |           |
| Not environmentally friendly - higher CO2 emissions |         |           |
| England & Wales                                     |         |           |