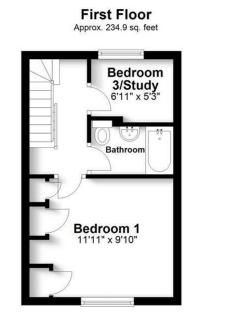

## All The Ingredients Needed For A Fabulous Lifestyle

Cassidy & Tate are pleased to offer for sale an attractive two/three bedroom, terraced property which is located in the heart of the conservation area with views overlooking the 'Old Brickie' park and the rare advantage of off road parking. A pretty cottage such as this proves to be favoured by professionals and commuters alike. The property has been tastefully renovated over the years, beautifully maintained with living accommodation comprising of an entrance porch, living room, dining room, kitchen, bathroom, cloakroom and two/three bedrooms. A combination of character features such as sash style windows are blended with modern day fixtures and fittings. The low maintenance courtyard style rear garden is a lovely feature for the warmer months. New England street is an enviable address as it gives easy access to the city centre with its extensive shopping and leisure facilities and is near to the mainline railway station.

- Cloakroom
- Chain Free

Specialists in Bespoke Properties

- Off-Street Parking
- Two/Three Bedrooms

- Park Views
- Modern Kitchen
- Entrance Porch
- City Centre Location

| Environmental Impact (CO <sub>2</sub> ) Rating      |         |           |
|-----------------------------------------------------|---------|-----------|
|                                                     | Current | Potential |
| Very environmentally friendly - lower CO2 emissions |         |           |
| (92 plus) 🛕                                         |         |           |
| (81-91)                                             |         |           |
| (69-80)                                             |         |           |
| (55-68)                                             |         |           |
| (39-54)                                             |         |           |
| (21-38)                                             |         |           |
| (1-20) G                                            |         |           |
| Not environmentally friendly - higher CO2 emissions |         |           |
| England & Wales                                     |         |           |