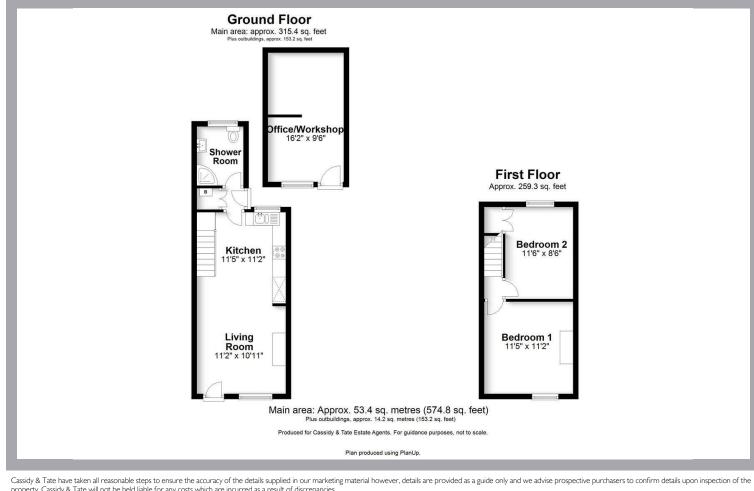

## All The Ingredients Needed For A Fabulous Lifestyle

A much improved, refurbished two bedroom cottage situated in this convenient and central location in the popular Bernards Heath area near favoured schooling. Outside, there is a recently added large home office with wifi and power. The property offers stylish accommodation to include on the ground floor a lovely open plan kitchen/living room and downstairs modern shower room. On the first floor there are two double bedrooms. Boundary Road is situated close to the open spaces of the heath itself and the adjoining woodland, as well as being within the catchment of highly regarded schools and local convenience store and coffee shop. St Albans city centre with its wide range of shops, bars and restaurants and the mainline station with regular trains into London St Pancras are both within walking distance.