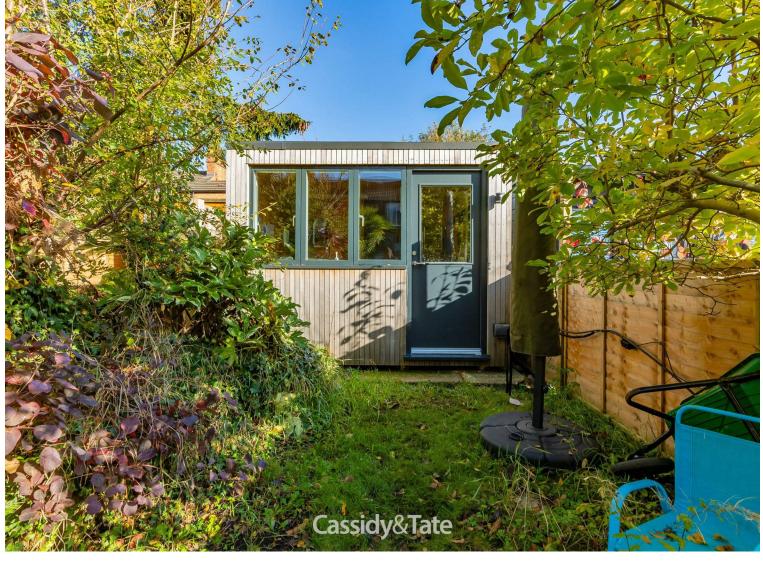

## All The Ingredients Needed For A Fabulous Lifestyle

A much improved, refurbished two bedroom cottage situated in this convenient and central location in the popular Bernards Heath area near favoured schooling. Outside, there is a recently added large home office with wifi and power. The property offers stylish accommodation to include on the ground floor a lovely open plan kitchen/living room and downstairs modern shower room. On the first floor there are two double bedrooms. Boundary Road is situated close to the open spaces of the heath itself and the adjoining woodland, as well as being within the catchment of highly regarded schools and local convenience store and coffee shop. St Albans city centre with its wide range of shops, bars and restaurants and the mainline station with regular trains into London St Pancras are both within walking distance.

## Specialists in Bespoke Properties

- Two Bedroom Cottage
- Bernard's Heath Location
- Permit Parking
- No Upper Chain
- **Energy Efficiency Rating** 90 **England & Wales**
- Outside Modern Office
- Walk To Station
- New Kitchen & Bathroom
- EPC rating C