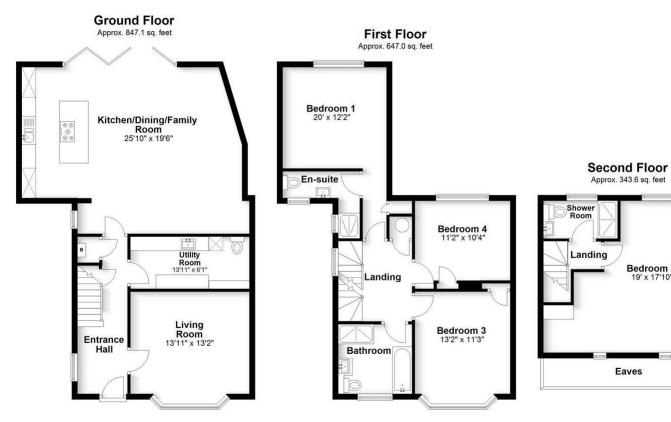

Total area: approx. 1837.7 sq. feet Produced for Cassidy & Tate Estate Agents. For guidance pur ses, not to scale

Plan produced using PlanUp.

Cassidy & Tate have taken all reasonable steps to ensure the accuracy of the details supplied in our marketing material however, details are provided as a guide only and we advise prospective purchasers to confirm details upon inspection of the property Cassidy & Tate will not be held liable for any costs which are incurred as a result of discrepancies

# Bedroom 2 19' x 17'10" Eaves