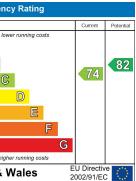

- Four Bedrooms

| Very energy ef  | ficient - I |
|-----------------|-------------|
| (92 plus) 🗛     |             |
| (81-91)         | В           |
| (69-80)         | (           |
| (55-68)         |             |
| (39-54)         |             |
| (21-38)         |             |
| (1-20)          |             |
| Not energy effi | cient - h   |
| Englar          | nd &        |