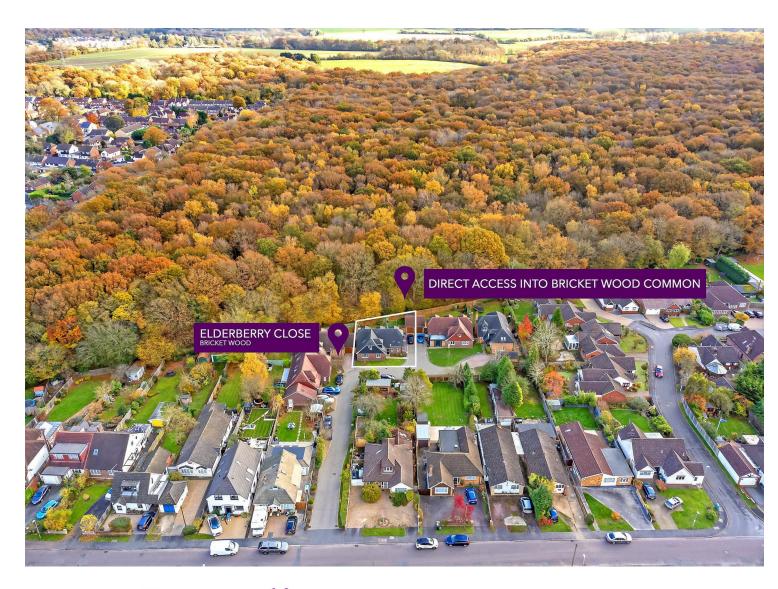

# All The Ingredients Needed For A Fabulous Lifestyle

\*\*Chain Free\*\* - Welcome to this exquisite detached house located on the prestigious Elderberry Close in Bricket Wood, St. Albans. This stunning property boasts three reception rooms, perfect for entertaining guests or simply relaxing with your family. With four spacious bedrooms and two bathrooms, there is ample space for everyone to enjoy. Situated in the charming village of Bricket Wood, this home offers a peaceful retreat while still being conveniently located near local amenities. The property's unique feature of backing onto woodland provides a tranquil and picturesque setting, allowing you to escape the hustle and bustle of everyday life. This high-spec detached home is truly a gem, offering modern amenities and stylish finishes throughout. The private road adds an extra touch of exclusivity to this already impressive property, ensuring privacy and security for you and your loved ones. Don't miss the opportunity to make this house your home and enjoy the best of both worlds - a serene natural environment combined with luxurious living. Contact us today to arrange a viewing and experience the charm of Elderberry Close for yourself.

## Specialists in Bespoke Properties

- Four Bedrooms
- Planning Permission Granted Garage
- Driveway
- Direct Woodland Access
- Private Road
- 34.48
- Garden Office
- Chain Free

www.cassidyandtate.co.uk