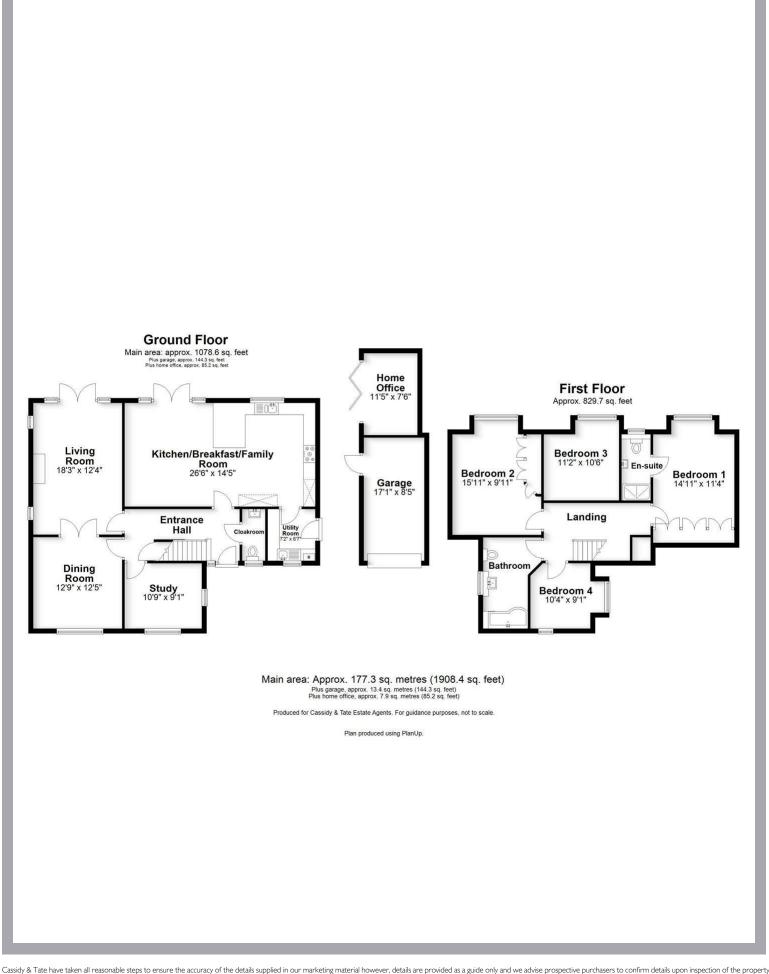

## Specialists in Bespoke Properties

- Four Bedrooms
- Planning Permission Granted Garage
- Driveway
- Direct Woodland Access
- Private Road
- 34.48
- Garden Office
- Chain Free

www.cassidyandtate.co.uk