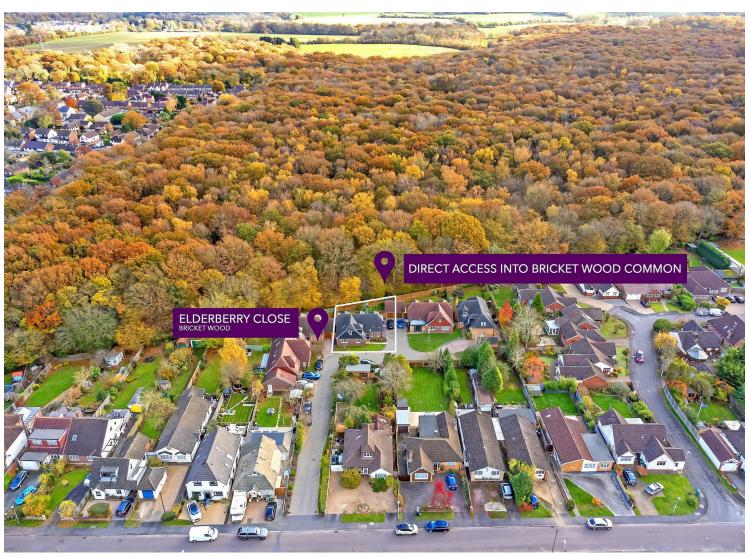

## All The Ingredients Needed For A Fabulous Lifestyle

Welcome to this exquisite detached house located on the prestigious Elderberry Close in Bricket Wood, St. Albans. This stunning property boasts three reception rooms, perfect for entertaining guests or simply relaxing with your family. With four spacious bedrooms and two bathrooms, there is ample space for everyone to enjoy. Situated in the charming village of Bricket Wood, this home offers a peaceful retreat while still being conveniently located near local amenities. The property's unique feature of backing onto woodland provides a tranquil and picturesque setting, allowing you to escape the hustle and bustle of everyday life. This high-spec detached home is truly a gem, offering modern amenities and stylish finishes throughout. The private road adds an extra touch of exclusivity to this already impressive property, ensuring privacy and security for you and your loved ones. Don't miss the opportunity to make this house your home and enjoy the best of both worlds - a serene natural environment combined with luxurious living. Contact us today to arrange a viewing and experience the charm of Elderberry Close for yourself.

- Four Bedrooms
- Planning Permission Granted
- Driveway
- Direct Woodland Access
- Private Road
- Garage
- Garden Office
- Utility Room

| Energy Efficiency Rating                    |   |                  |           |     | Environn      |
|---------------------------------------------|---|------------------|-----------|-----|---------------|
|                                             | С | urrent           | Potential | 1 [ |               |
| Very energy efficient - lower running costs |   |                  |           | 1 [ | Very environm |
| (92 plus) <b>A</b>                          |   |                  | <b>/</b>  |     | (92 plus) 🔼   |
| (81-91) B                                   |   | 79               | 86        |     | (81-91)       |
| (69-80) C                                   |   |                  |           |     | (69-80)       |
| (55-68)                                     |   |                  |           |     | (55-68)       |
| (39-54)                                     |   |                  |           |     | (39-54)       |
| (21-38)                                     |   |                  |           |     | (21-38)       |
| (1-20)                                      | G |                  |           |     | (1-20)        |
| Not energy efficient - higher running costs |   |                  |           |     | Not environme |
| England & Wales                             |   | irectiv<br>/91/E |           |     | Engla         |