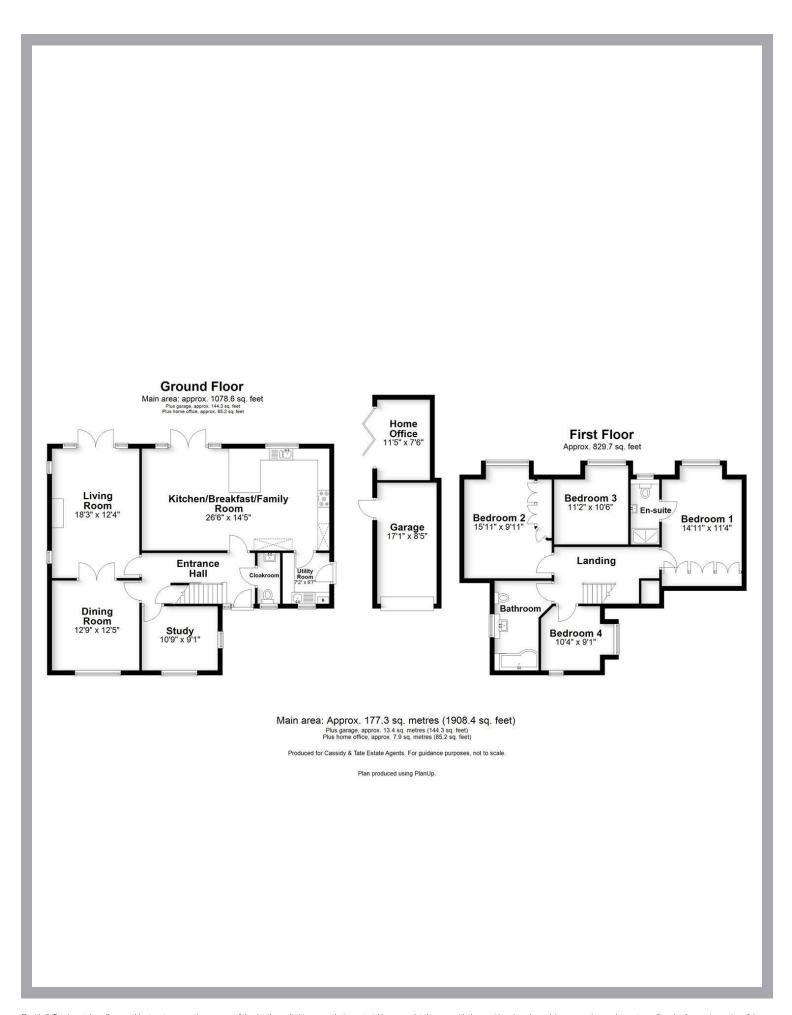

## All The Ingredients Needed For A Fabulous Lifestyle

Welcome to this exquisite detached house located on the prestigious Elderberry Close in Bricket Wood, St. Albans. This stunning property boasts three reception rooms, perfect for entertaining guests or simply relaxing with your family. With four spacious bedrooms and two bathrooms, there is ample space for everyone to enjoy. Situated in the charming village of Bricket Wood, this home offers a peaceful retreat while still being conveniently located near local amenities. The property's unique feature of backing onto woodland provides a tranquil and picturesque setting, allowing you to escape the hustle and bustle of everyday life. This high-spec detached home is truly a gem, offering modern amenities and stylish finishes throughout. The private road adds an extra touch of exclusivity to this already impressive property, ensuring privacy and security for you and your loved ones. Don't miss the opportunity to make this house your home and enjoy the best of both worlds - a serene natural environment combined with luxurious living. Contact us today to arrange a viewing and experience the charm of Elderberry Close for yourself.

- Four Bedrooms
- Planning Permission Granted
- Driveway
- Direct Woodland Access
- Private Road
- Garage
- Garden Office
- Utility Room

| Energy Efficiency Rating                    |   |                  |           |     | Environn      |
|---------------------------------------------|---|------------------|-----------|-----|---------------|
|                                             | С | urrent           | Potential | 1 [ |               |
| Very energy efficient - lower running costs |   |                  |           | 1 [ | Very environm |
| (92 plus) <b>A</b>                          |   |                  | <b>/</b>  |     | (92 plus) 🔼   |
| (81-91) B                                   |   | 79               | 86        |     | (81-91)       |
| (69-80) C                                   |   |                  |           |     | (69-80)       |
| (55-68)                                     |   |                  |           |     | (55-68)       |
| (39-54)                                     |   |                  |           |     | (39-54)       |
| (21-38)                                     |   |                  |           |     | (21-38)       |
| (1-20)                                      | G |                  |           |     | (1-20)        |
| Not energy efficient - higher running costs |   |                  |           |     | Not environme |
| England & Wales                             |   | irectiv<br>/91/E |           |     | Engla         |