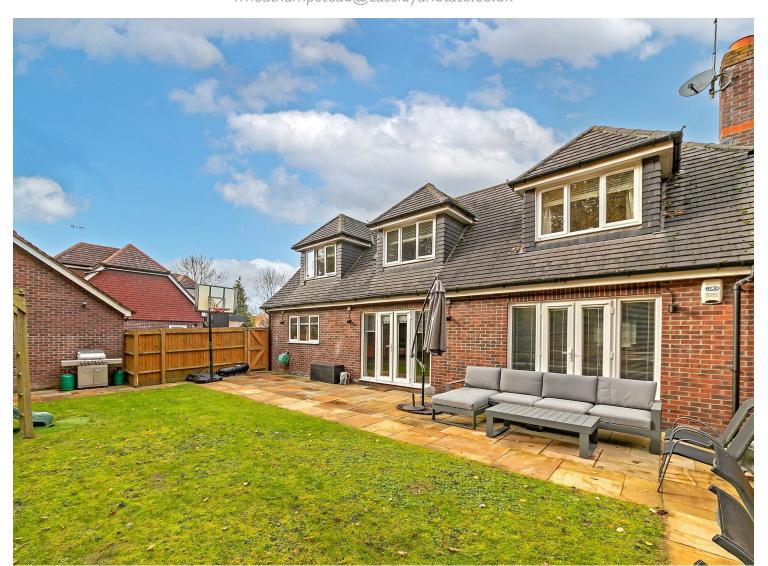

## All The Ingredients Needed For A Fabulous Lifestyle

Welcome to this exquisite detached house located on the prestigious Elderberry Close in Bricket Wood, St. Albans. This stunning property boasts three reception rooms, perfect for entertaining guests or simply relaxing with your family. With four spacious bedrooms and two bathrooms, there is ample space for everyone to enjoy. Situated in the charming village of Bricket Wood, this home offers a peaceful retreat while still being conveniently located near local amenities. The property's unique feature of backing onto woodland provides a tranquil and picturesque setting, allowing you to escape the hustle and bustle of everyday life. This high-spec detached home is truly a gem, offering modern amenities and stylish finishes throughout. The private road adds an extra touch of exclusivity to this already impressive property, ensuring privacy and security for you and your loved ones. Don't miss the opportunity to make this house your home and enjoy the best of both worlds - a serene natural environment combined with luxurious living. Contact us today to arrange a viewing and experience the charm of Elderberry Close for yourself.

- Four Bedrooms
- Planning Permission Granted
- Driveway
- Direct Woodland Access
- Private Road
- Garage
- Garden Office
- Utility Room

| Energy Efficiency Rating                    |   |                  |           |     | Environn      |
|---------------------------------------------|---|------------------|-----------|-----|---------------|
|                                             | С | urrent           | Potential | 1 [ |               |
| Very energy efficient - lower running costs |   |                  |           | 1 [ | Very environm |
| (92 plus) <b>A</b>                          |   |                  | <b>/</b>  |     | (92 plus) 🔼   |
| (81-91) B                                   |   | 79               | 86        |     | (81-91)       |
| (69-80) C                                   |   |                  |           |     | (69-80)       |
| (55-68)                                     |   |                  |           |     | (55-68)       |
| (39-54)                                     |   |                  |           |     | (39-54)       |
| (21-38)                                     |   |                  |           |     | (21-38)       |
| (1-20)                                      | G |                  |           |     | (1-20)        |
| Not energy efficient - higher running costs |   |                  |           |     | Not environme |
| England & Wales                             |   | irectiv<br>/91/E |           |     | Engla         |