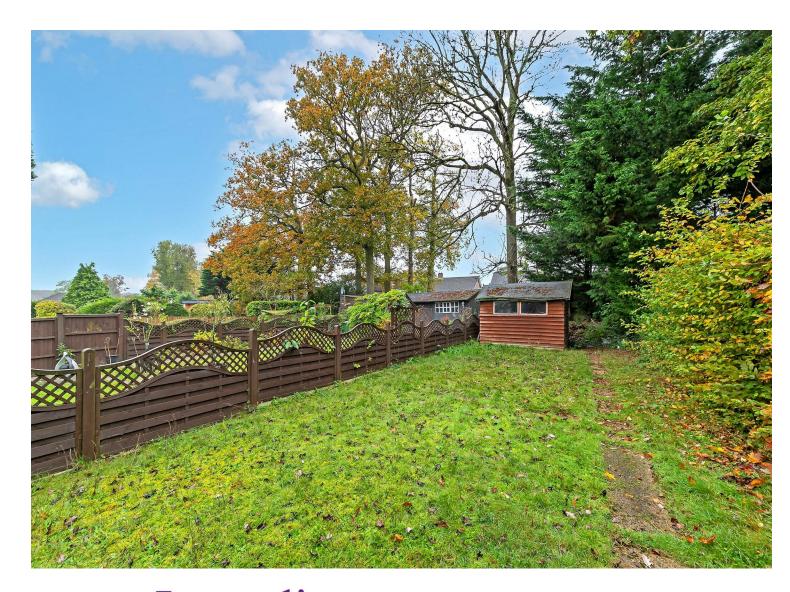

## All The Ingredients Needed For A Fabulous Lifestyle

A well positioned family home in need of full internal renovation, with excellent extension potential (STPP). The living space features an entrance hallway, living/dining room and kitchen. On the first floor there are three bedrooms and a bathroom and w/c. Outside there is a mature rear garden and off street parking to the front. The property is located on the fringes of St. Albans, close to excellent local amenities and within easy access to the major motorway links, including M25, A414 and M1 making for easy commuting. Bricket Wood itself enjoys beautiful green spaces and woodland, gives easy access to the major motorway networks and is close to excellent schools. More comprehensive shopping and leisure facilities can be found in the nearby city of St. Albans which also provides a mainline train station with direct services to London.

## Specialists in Bespoke Properties

- Chain Free
- Large Garden
- Three Bedrooms
- Scope To Extend STPP
- Energy Efficiency Rating

  Very energy efficient lower running costs

  (92 plus) A

  (81-91) B

  (69-80) C