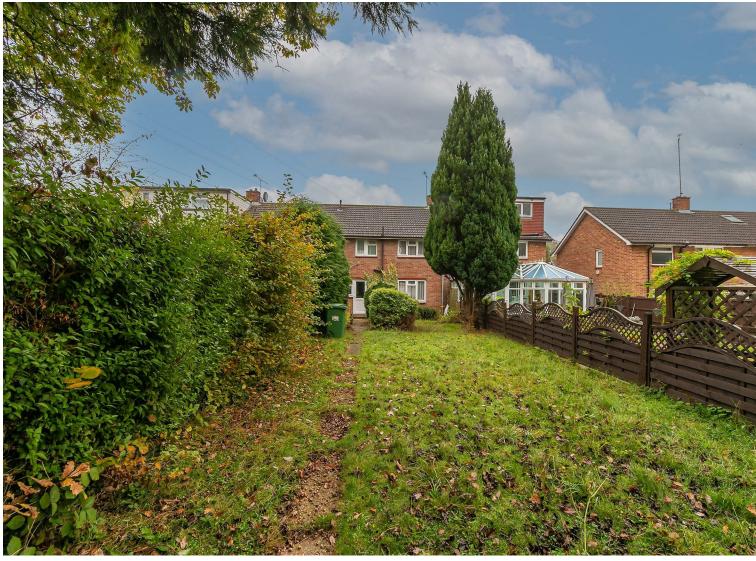

## All The Ingredients Needed For A Fabulous Lifestyle

A well positioned family home in need of full internal renovation, with excellent extension potential (STPP). The living space features an entrance hallway, living/dining room and kitchen. On the first floor there are three bedrooms and a bathroom and w/c. Outside there is a mature rear garden and off street parking to the front. The property is located on the fringes of St. Albans, close to excellent local amenities and within easy access to the major motorway links, including M25, A414 and M1 making for easy commuting. Bricket Wood itself enjoys beautiful green spaces and woodland, gives easy access to the major motorway networks and is close to excellent schools. More comprehensive shopping and leisure facilities can be found in the nearby city of St. Albans which also provides a mainline train station with direct services to London.

## Specialists in Bespoke Properties

- Chain Free
- Large Garden
- Three Bedrooms
- Scope To Extend STPP
- Energy Efficiency Rating

  Very energy efficient lower running costs

  (92 plus) A

  (81-91) B

  (69-80) C