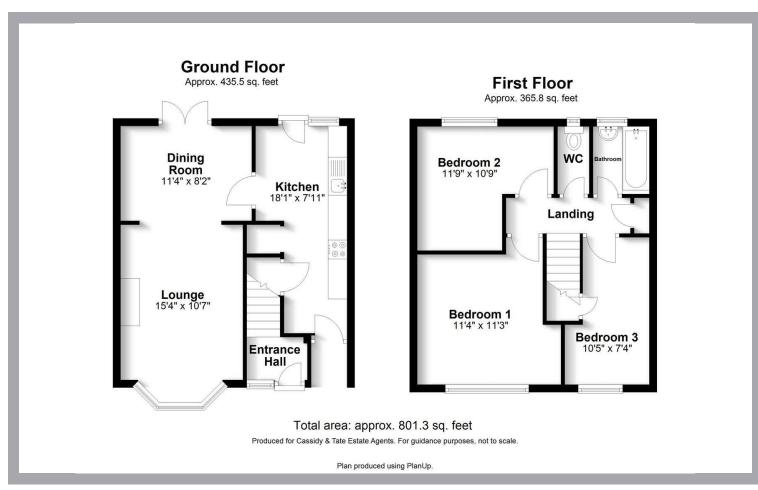

## All The Ingredients Needed For A Fabulous Lifestyle

A well positioned family home in need of full internal renovation, with excellent extension potential (STPP). The living space features an entrance hallway, living/dining room and kitchen. On the first floor there are three bedrooms and a bathroom and w/c. Outside there is a mature rear garden and off street parking to the front. The property is located on the fringes of St. Albans, close to excellent local amenities and within easy access to the major motorway links, including M25, A414 and M1 making for easy commuting. Bricket Wood itself enjoys beautiful green spaces and woodland, gives easy access to the major motorway networks and is close to excellent schools. More comprehensive shopping and leisure facilities can be found in the nearby city of St. Albans which also provides a mainline train station with direct services to London.