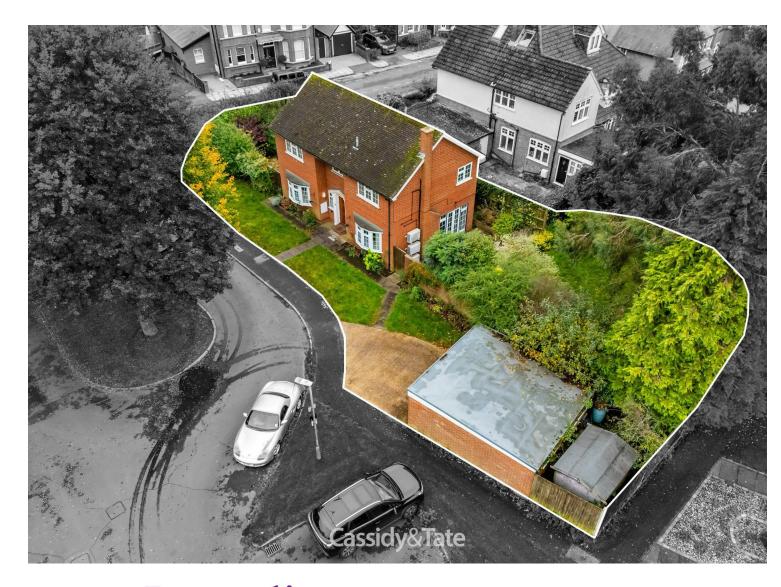

# All The Ingredients Needed For A Fabulous Lifestyle

Viewings Commence February 8th -Welcome to Sefton Close, St. Albans - a charming detached house with great potential! This property boasts a spacious I,340 sq ft layout, offering ample space for comfortable living. Upon entering, you are greeted by a cosy reception room, perfect for relaxing with family or entertaining guests. There is a separate family room and a large eat-in Kitchen. With four bedrooms, a family bathroom, and an en-suite shower room, there is plenty of room for a growing family. This house exudes character and charm, with the potential to be transformed into a modern and stylish home with some updating. Parking is always a breeze with space for two vehicles, ensuring you never have to worry about finding a spot. The absence of an onward chain makes the purchasing process smoother and quicker. Located in the desirable Blenheim Road area of St. Albans, this cul de sac property offers a peaceful retreat from the hustle and bustle of city life while still being conveniently close to local amenities and transport links. Clarence Park is a mere short stroll away. Don't miss the opportunity to make this house your own and create the home of your dreams in this lovely neighbourhood. St Albans has a bustling city centre filled with many shops, restaurants, cafes, and pubs. The city offers a vibrant and diverse shopping and dining experience, including independent boutiques and well-known chain stores.

## Specialists in Bespoke Properties

- Four Bedrooms
- Gardens to Either Side
- Double Garage
- Walk To Mainline Station
- Detached
- Chain Free
- Private Driveway
- Updating Required

www.cassidyandtate.co.uk