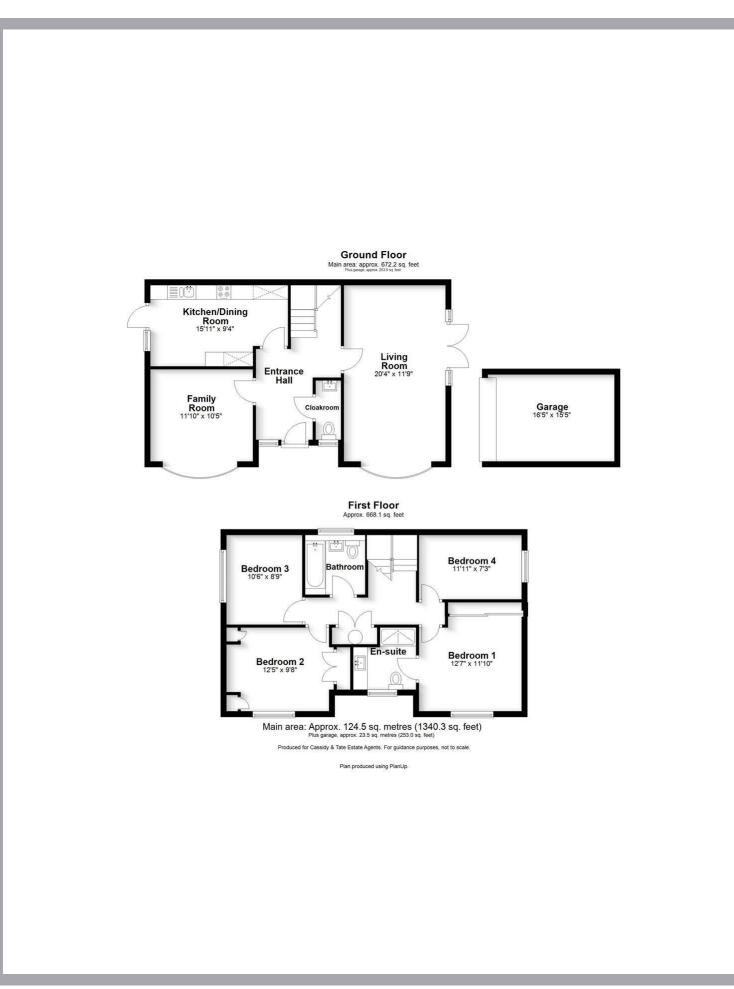

# All The Ingredients Needed For A Fabulous Lifestyle

Viewings Commence February 8th -Welcome to Sefton Close, St. Albans - a charming detached house with great potential! This property boasts a spacious I,340 sq ft layout, offering ample space for comfortable living. Upon entering, you are greeted by a cosy reception room, perfect for relaxing with family or entertaining guests. There is a separate family room and a large eat-in Kitchen. With four bedrooms, a family bathroom, and an en-suite shower room, there is plenty of room for a growing family. This house exudes character and charm, with the potential to be transformed into a modern and stylish home with some updating. Parking is always a breeze with space for two vehicles, ensuring you never have to worry about finding a spot. The absence of an onward chain makes the purchasing process smoother and quicker. Located in the desirable Blenheim Road area of St. Albans, this cul de sac property offers a peaceful retreat from the hustle and bustle of city life while still being conveniently close to local amenities and transport links. Clarence Park is a mere short stroll away. Don't miss the opportunity to make this house your own and create the home of your dreams in this lovely neighbourhood. St Albans has a bustling city centre filled with many shops, restaurants, cafes, and pubs. The city offers a vibrant and diverse shopping and dining experience, including independent boutiques and well-known chain stores.

## Specialists in Bespoke Properties

- Four Bedrooms
- Gardens to Either Side
- Double Garage
- Walk To Mainline Station
- Detached
- Chain Free
- Private Driveway
- Updating Required

www.cassidyandtate.co.uk