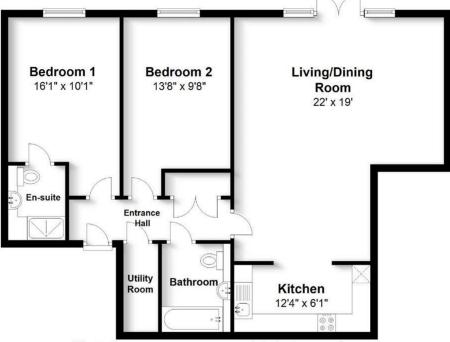

#### **Ground Floor**

Approx. 931.1 sq. feet

Total area: approx. 931.1 sq. feet

Produced for CASSIDY AND TATE For guidance purposes only. Not to scale.

Plan produced using PlanUp.

Cassidy & Tate have taken all reasonable steps to ensure the accuracy of the details supplied in our marketing material however, details are provided as a guide only and we advise prospective purchasers to confirm details upon inspection of the property Cassidy & Tate will not be held liable for any costs which are incurred as a result of discrepancies.