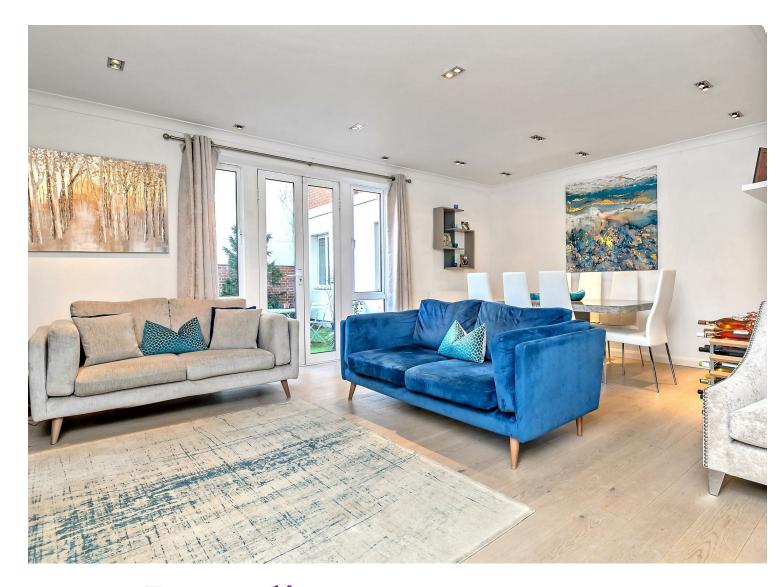

# All The Ingredients Needed For A Fabulous Lifestyle

A beautifully presented two double bedroom apartment arranged on the ground floor of a tastefully designed and prestigious development within the heart of St. Albans city centre. The interior of this property boasts a stylish and elegant ambience together with open plan and versatile living spaces. The living accommodation is bright and spacious and comprises of an open plan living area which incorporates the dining and kitchen areas. The living/dining room has double glazed patio doors that look out to the well tended communal gardens, and feature radiator. Wood flooring flows and connects with the luxurious fitted kitchen. Stylish modern wall and base units fitted in the kitchen are complimented beautifully by hi-gloss work top surfaces and splashback tiling. The primary bedroom enjoys the facilities of a fashionable en-suite whilst the elegant bathroom serves bedroom two. In addition to this, and unique to this individual apartment is a utility room with plumbing installed. Further benefits include an allocated secure underground parking space plus ample parking for visitors, a fitness gym for the exclusive use of residents only and video entry telephone system. Located towards the top end of London Road, Benedictine Place would make the ideal home for the commuter or professional as it is within walking distance of both the mainline railway station, linking St. Albans to London St Pancras and the vibrant shopping and leisure facilities of the city centre.