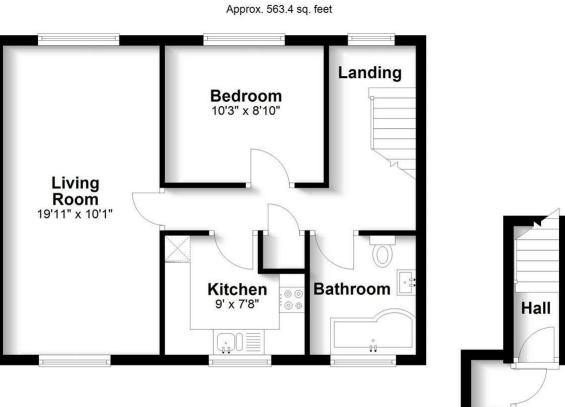

Total area: approx. 563.4 sq. feet Produced for Cassidy & Tate Estate Agents. For guidance purposes, not to scale.

Plan produced using PlanUp.

Cassidy & Tate have taken all reasonable steps to ensure the accuracy of the details supplied in our marketing material however, details are provided as a guide only and we advise prospective purchasers to confirm details upon inspection of the property Cassidy & Tate will not be held liable for any costs which are incurred as a result of discrepancies.