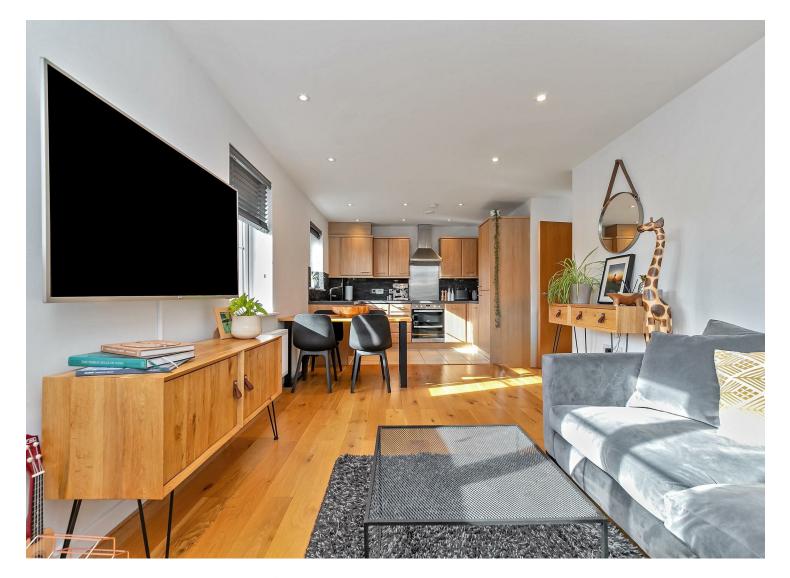

# All The Ingredients Needed For A Fabulous Lifestyle

Set within the modern development of Curo Park, and positioned between St. Albans and Radlett, is this deceptively spacious and very well presented two bedroom, first floor apartment. A luxury apartment offering good sized dimensions and bright living accommodation including an open plan kitchen/dining/living room, a master bedroom with en-suite, a second bedroom and a bathroom. The kitchen area is fitted with modern wall and base units and complimentary tiling. The en-suite and bathroom are fitted with white suites complimented beautifully by modern tiling. Further benefits comprise of communal grounds, and allocated parking space plus visitor's parking. Centaurus Square is conveniently located for the Thameslink railway service into London, St Pancras, as well as a short drive away from the motorway networks including M25 and M1.

Specialists in Bespoke Properties

 Modern Development • Two Good Sized Bedrooms • Kitchen/Lounge/Diner • Two Parking Spaces

- First Floor Apartment
- Open Plan Accommodation
- En-Suite To Master Bedroom
- Close To Local Facilities