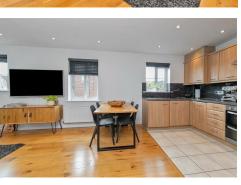

# All The Ingredients Needed For A Fabulous Lifestyle

Set within the modern development of Curo Park, and positioned between St. Albans and Radlett, is this deceptively spacious and very well presented two bedroom, first floor apartment. A luxury apartment offering good sized dimensions and bright living accommodation including an open plan kitchen/dining/living room, a master bedroom with en-suite, a second bedroom and a bathroom. The kitchen area is fitted with modern wall and base units and complimentary tiling. The en-suite and bathroom are fitted with white suites complimented beautifully by modern tiling. Further benefits comprise of communal grounds, and allocated parking space plus visitor's parking. Centaurus Square is conveniently located for the Thameslink railway service into London, St Pancras, as well as a short drive away from the motorway networks including M25 and M1.

Specialists in Bespoke Properties

 Modern Development • Two Good Sized Bedrooms • Kitchen/Lounge/Diner • Two Parking Spaces

- First Floor Apartment
- Open Plan Accommodation
- En-Suite To Master Bedroom
- Close To Local Facilities