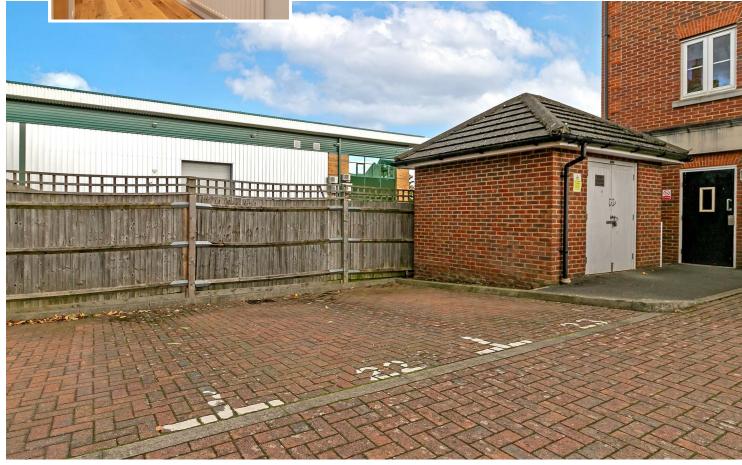

# All The Ingredients Needed For A Fabulous Lifestyle

Set within the modern development of Curo Park, and positioned between St. Albans and Radlett, is this deceptively spacious and very well presented two bedroom, first floor apartment. A luxury apartment offering good sized dimensions and bright living accommodation including an open plan kitchen/dining/living room, a master bedroom with en-suite, a second bedroom and a bathroom. The kitchen area is fitted with modern wall and base units and complimentary tiling. The en-suite and bathroom are fitted with white suites complimented beautifully by modern tiling. Further benefits comprise of communal grounds, and allocated parking space plus visitor's parking. Centaurus Square is conveniently located for the Thameslink railway service into London, St Pancras, as well as a short drive away from the motorway networks including M25 and M1.

Specialists in Bespoke Properties

 Modern Development • Two Good Sized Bedrooms • Kitchen/Lounge/Diner • Two Parking Spaces

- First Floor Apartment
- Open Plan Accommodation
- En-Suite To Master Bedroom
- Close To Local Facilities