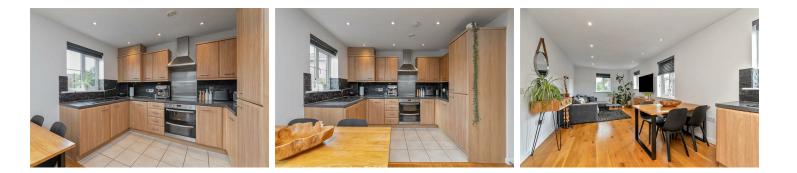

# All The Ingredients Needed For A Fabulous Lifestyle

Set within the modern development of Curo Park, and positioned between St. Albans and Radlett, is this deceptively spacious and very well presented two bedroom, first floor apartment. A luxury apartment offering good sized dimensions and bright living accommodation including an open plan kitchen/dining/living room, a master bedroom with en-suite, a second bedroom and a bathroom. The kitchen area is fitted with modern wall and base units and complimentary tiling. The en-suite and bathroom are fitted with white suites complimented beautifully by modern tiling. Further benefits comprise of communal grounds, and allocated parking space plus visitor's parking. Centaurus Square is conveniently located for the Thameslink railway service into London, St Pancras, as well as a short drive away from the motorway networks including M25 and M1.

Specialists in Bespoke Properties

 Modern Development • Two Good Sized Bedrooms • Kitchen/Lounge/Diner • Two Parking Spaces

- First Floor Apartment
- Open Plan Accommodation
- En-Suite To Master Bedroom
- Close To Local Facilities