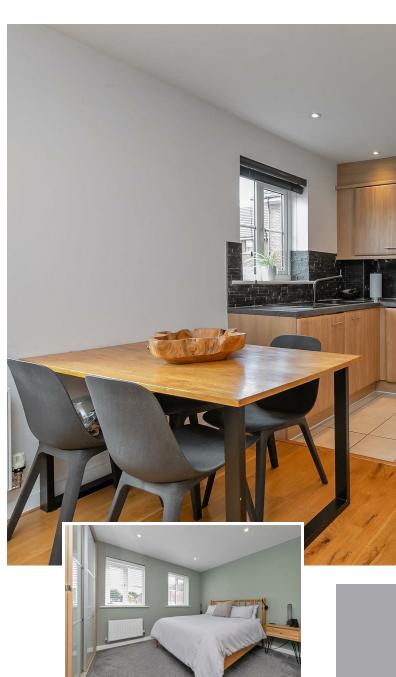

# All The Ingredients Needed For A Fabulous Lifestyle

Set within the modern development of Curo Park, and positioned between St. Albans and Radlett, is this deceptively spacious and very well presented two bedroom, first floor apartment. A luxury apartment offering good sized dimensions and bright living accommodation including an open plan kitchen/dining/living room, a master bedroom with en-suite, a second bedroom and a bathroom. The kitchen area is fitted with modern wall and base units and complimentary tiling. The en-suite and bathroom are fitted with white suites complimented beautifully by modern tiling. Further benefits comprise of communal grounds, and allocated parking space plus visitor's parking. Centaurus Square is conveniently located for the Thameslink railway service into London, St Pancras, as well as a short drive away from the motorway networks including M25 and M1.

Specialists in Bespoke Properties

 Modern Development • Two Good Sized Bedrooms • Kitchen/Lounge/Diner • Two Parking Spaces

- First Floor Apartment
- Open Plan Accommodation
- En-Suite To Master Bedroom
- Close To Local Facilities