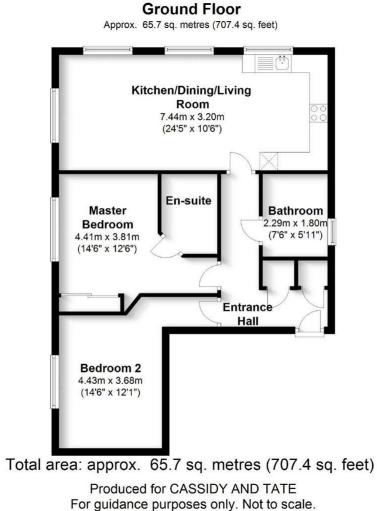

# All The Ingredients Needed For A Fabulous Lifestyle

Set within the modern development of Curo Park, and positioned between St. Albans and Radlett, is this deceptively spacious and very well presented two bedroom, first floor apartment. A luxury apartment offering good sized dimensions and bright living accommodation including an open plan kitchen/dining/living room, a master bedroom with en-suite, a second bedroom and a bathroom. The kitchen area is fitted with modern wall and base units and complimentary tiling. The en-suite and bathroom are fitted with white suites complimented beautifully by modern tiling. Further benefits comprise of communal grounds, and allocated parking space plus visitor's parking. Centaurus Square is conveniently located for the Thameslink railway service into London, St Pancras, as well as a short drive away from the motorway networks including M25 and M1.

Specialists in Bespoke Properties

 Modern Development • Two Good Sized Bedrooms • Kitchen/Lounge/Diner • Two Parking Spaces

- First Floor Apartment
- Open Plan Accommodation
- En-Suite To Master Bedroom
- Close To Local Facilities