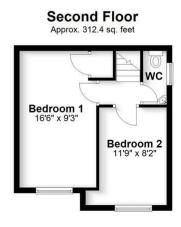

# All The Ingredients Needed For A Fabulous Lifestyle

\*\* Chain Free \*\* A rarely available detached home situated in the heart of the conservation area with off-street parking. This spacious town house with a unique design is arranged over four levels, providing bright and generous living spaces. The fabulous open plan kitchen, dining & family room is the hub of the home, with full length bi-folding doors expanding across the entire width, linking to a private 100ft landscaped rear garden. Nestled away to the rear of the garden, a useful shed with power supply. Further features include: A cloakroom/utility room, four bedrooms, a first floor living room, boarded loft, w/c, shower room and a stylish bathroom. A paved driveway to the front provides off road parking with access to the garage. Belmont Hill is surrounded by history and situated just a short stroll to the city centre, Thameslink station, Westminster Lodge, and Verulamium Park with its scenic lakes and open green spaces. A weekly community park run is held every Saturday. The property is ideally positioned for ease of access to motorway links including: M1, M25 and the A1.

Total area: approx. 1513.7 sq. feet
Produced for Cassidy & Tate Estate Agents. For guidance purposes, not to scale.

Plan produced using PlanUp.

Cassidy & Tate have taken all reasonable steps to ensure the accuracy of the details supplied in our marketing material however, details are provided as a guide only and we advise prospective purchasers to confirm details upon inspection of the property Cassidy & Tate will not be held liable for any costs which are incurred as a result of discrepancies.