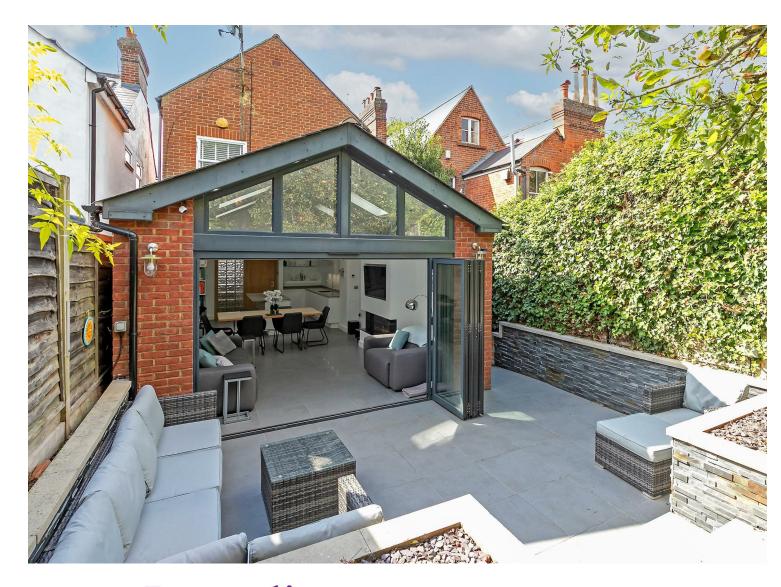

# All The Ingredients Needed For A Fabulous Lifestyle

\*\* Chain Free \*\* A rarely available detached home situated in the heart of the conservation area with off-street parking. This spacious town house with a unique design is arranged over four levels, providing bright and generous living spaces. The fabulous open plan kitchen, dining & family room is the hub of the home, with full length bi-folding doors expanding across the entire width, linking to a private 100ft landscaped rear garden. Nestled away to the rear of the garden, a useful shed with power supply. Further features include: A cloakroom/utility room, four bedrooms, a first floor living room, boarded loft, w/c, shower room and a stylish bathroom. A paved driveway to the front provides off road parking with access to the garage. Belmont Hill is surrounded by history and situated just a short stroll to the city centre, Thameslink station, Westminster Lodge, and Verulamium Park with its scenic lakes and open green spaces. A weekly community park run is held every Saturday. The property is ideally positioned for ease of access to motorway links including: M1, M25 and the A1.

## Specialists in Bespoke Properties

- Chain Free
- City Centre Location
- Off-Street Parking
- School Catchment Area
- Detached
- Garage
- Large Rear Garden
- 0.8 Miles From City Station

www.cassidyandtate.co.uk