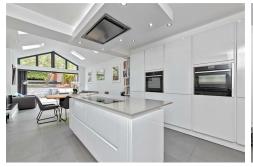

# All The Ingredients Needed For A Fabulous Lifestyle

\*\* Chain Free \*\* A rarely available detached home situated in the heart of the conservation area with off-street parking. This spacious town house with a unique design is arranged over four levels, providing bright and generous living spaces. The fabulous open plan kitchen, dining & family room is the hub of the home, with full length bi-folding doors expanding across the entire width, linking to a private 100ft landscaped rear garden. Nestled away to the rear of the garden, a useful shed with power supply. Further features include: A cloakroom/utility room, four bedrooms, a first floor living room, boarded loft, w/c, shower room and a stylish bathroom. A paved driveway to the front provides off road parking with access to the garage. Belmont Hill is surrounded by history and situated just a short stroll to the city centre, Thameslink station, Westminster Lodge, and Verulamium Park with its scenic lakes and open green spaces. A weekly community park run is held every Saturday. The property is ideally positioned for ease of access to motorway links including: M1, M25 and the A1.