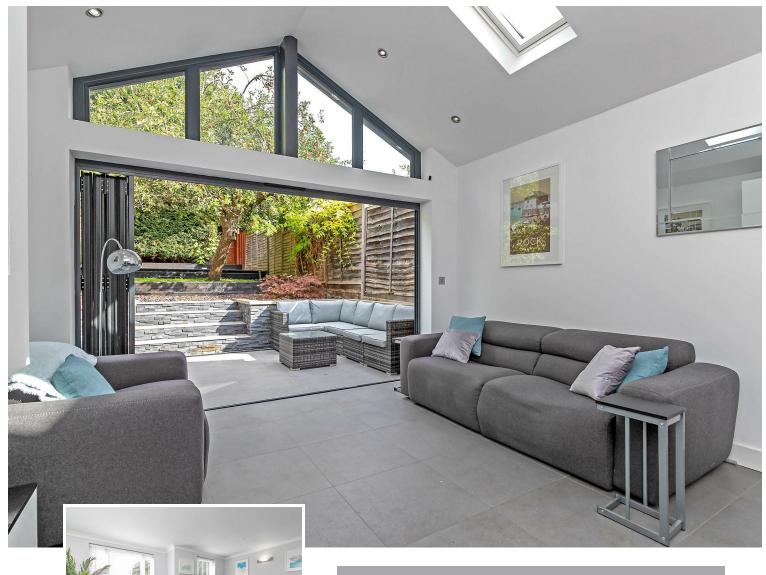

# All The Ingredients Needed For A Fabulous Lifestyle

\*\* Chain Free \*\* A rarely available detached home situated in the heart of the conservation area with off-street parking. This spacious town house with a unique design is arranged over four levels, providing bright and generous living spaces. The fabulous open plan kitchen, dining & family room is the hub of the home, with full length bi-folding doors expanding across the entire width, linking to a private 100ft landscaped rear garden. Nestled away to the rear of the garden, a useful shed with power supply. Further features include: A cloakroom/utility room, four bedrooms, a first floor living room, boarded loft, w/c, shower room and a stylish bathroom. A paved driveway to the front provides off road parking with access to the garage. Belmont Hill is surrounded by history and situated just a short stroll to the city centre, Thameslink station, Westminster Lodge, and Verulamium Park with its scenic lakes and open green spaces. A weekly community park run is held every Saturday. The property is ideally positioned for ease of access to motorway links including: M1, M25 and the A1.

# Perfect Fusion of Location And Way of Living