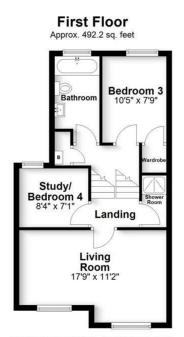

# All The Ingredients Needed For A Fabulous Lifestyle

\*\* Chain Free \*\* A rarely available detached home situated in the heart of the conservation area with off-street parking. This spacious town house with a unique design is arranged over four levels, providing bright and generous living spaces. The fabulous open plan kitchen, dining & family room is the hub of the home, with full length bi-folding doors expanding across the entire width, linking to a private 100ft landscaped rear garden. Nestled away to the rear of the garden, a useful shed with power supply. Further features include: A cloakroom/utility room, four bedrooms, a first floor living room, boarded loft, w/c, shower room and a stylish bathroom. A paved driveway to the front provides off road parking with access to the garage. Belmont Hill is surrounded by history and situated just a short stroll to the city centre, Thameslink station, Westminster Lodge, and Verulamium Park with its scenic lakes and open green spaces. A weekly community park run is held every Saturday. The property is ideally positioned for ease of access to motorway links including: M1, M25 and the A1.

Total area: approx. 1513.7 sq. feet
Produced for Cassidy & Tate Estate Agents. For guidance purposes, not to scale.

Plan produced using PlanUp.

Cassidy & Tate have taken all reasonable steps to ensure the accuracy of the details supplied in our marketing material however, details are provided as a guide only and we advise prospective purchasers to confirm details upon inspection of the property Cassidy & Tate will not be held liable for any costs which are incurred as a result of discrepancies.