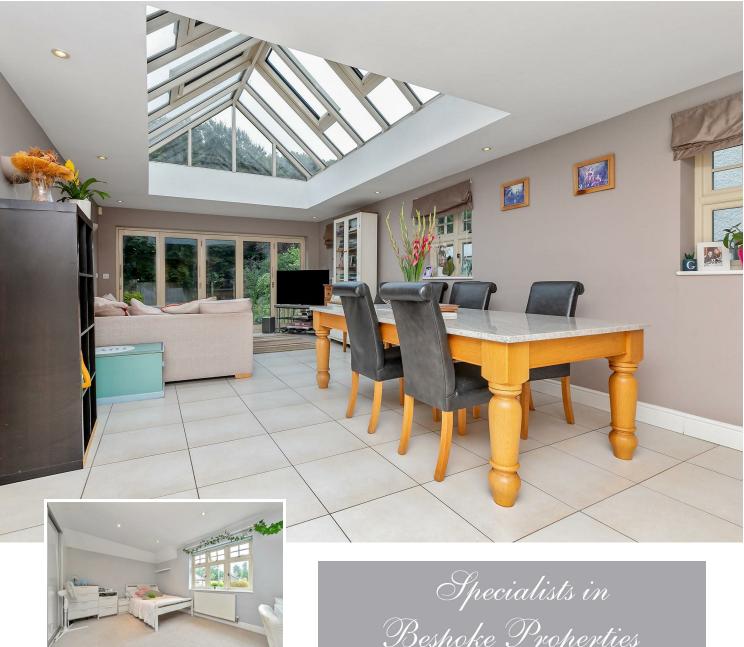

# All The Ingredients Needed For A Fabulous Lifestyle

Cassidy & Tate are delighted to offer for sale this five double bedroom, detached family home of large proportions and a well designed layout that provides both functional and practical living spaces. The property is located in the heart of the desirable Bricket Wood, on the outskirts of St. Albans. Beautifully presented accommodation is arranged on three levels with spacious living areas that will accommodate today's busy family lifestyles. On the ground floor is an entrance hall, double doors into the living room, snug, study, cloakroom, w/c, utility room and a fabulous sun filled kitchen/dining/family room with a feature vaulted skylight, the ideal setting for family gatherings and entertaining and the perfect base to flow from inside to outside. On the first floor are four double bedrooms and a stylish family bathroom. The principle bedroom enjoys the facilities of an en-suite. On the second floor another double bedroom and a three piece bathroom suite. Outside is a lovely mature rear garden with a decking area and stocked with a variety of shrubs, plants and trees with the rare benefit of direct access into the enchanting woodlands. To the front of the property is a block paved driveway providing ample off road parking, Bricket Wood enjoys beautiful green spaces and woodland, gives easy access to the major motorway networks and is close to excellent schools.