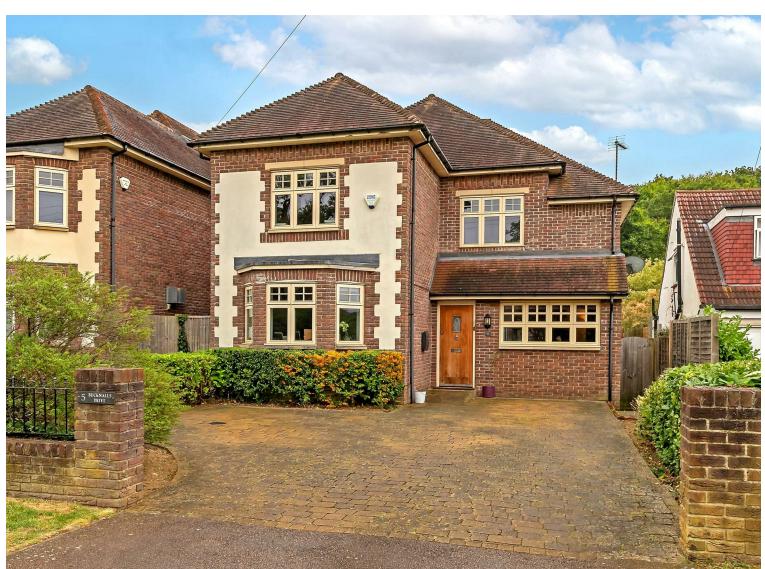

## Award Winning Agency

BUCKNALLS DRIVE ST. ALBANS AL2 3XJ

# All The Ingredients Needed For A Fabulous Lifestyle

Cassidy & Tate are delighted to offer for sale this five double bedroom, detached family home of large proportions and a well designed layout that provides both functional and practical living spaces. The property is located in the heart of the desirable Bricket Wood, on the outskirts of St. Albans. Beautifully presented accommodation is arranged on three levels with spacious living areas that will accommodate today's busy family lifestyles. On the ground floor is an entrance hall, double doors into the living room, snug, study, cloakroom, w/c, utility room and a fabulous sun filled kitchen/dining/family room with a feature vaulted skylight, the ideal setting for family gatherings and entertaining and the perfect base to flow from inside to outside. On the first floor are four double bedrooms and a stylish family bathroom. The principle bedroom enjoys the facilities of an en-suite. On the second floor another double bedroom and a three piece bathroom suite. Outside is a lovely mature rear garden with a decking area and stocked with a variety of shrubs, plants and trees with the rare benefit of direct access into the enchanting woodlands. To the front of the property is a block paved driveway providing ample off road parking, Bricket Wood enjoys beautiful green spaces and woodland, gives easy access to the major motorway networks and is close to excellent schools.