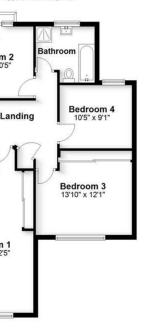

# All The Ingredients Needed For A Fabulous Lifestyle

Cassidy & Tate are delighted to offer for sale this five double bedroom, detached family home of large proportions and a well designed layout that provides both functional and practical living spaces. The property is located in the heart of the desirable Bricket Wood, on the outskirts of St. Albans. Beautifully presented accommodation is arranged on three levels with spacious living areas that will accommodate today's busy family lifestyles. On the ground floor is an entrance hall, double doors into the living room, snug, study, cloakroom, w/c, utility room and a fabulous sun filled kitchen/dining/family room with a feature vaulted skylight, the ideal setting for family gatherings and entertaining and the perfect base to flow from inside to outside. On the first floor are four double bedrooms and a stylish family bathroom. The principle bedroom enjoys the facilities of an en-suite. On the second floor another double bedroom and a three piece bathroom suite. Outside is a lovely mature rear garden with a decking area and stocked with a variety of shrubs, plants and trees with the rare benefit of direct access into the enchanting woodlands. To the front of the property is a block paved driveway providing ample off road parking, Bricket Wood enjoys beautiful green spaces and woodland, gives easy access to the major motorway networks and is close to excellent schools.

# Approx. 343.9 sq. feet Bedroom 5 13'11" x 12'

Second Floor