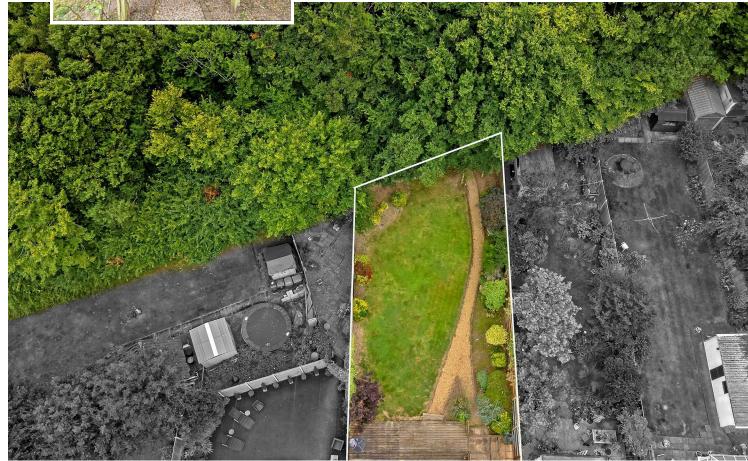

# All The Ingredients Needed For A Fabulous Lifestyle

Cassidy & Tate are delighted to offer for sale this five double bedroom, detached family home of large proportions and a well designed layout that provides both functional and practical living spaces. The property is located in the heart of the desirable Bricket Wood, on the outskirts of St. Albans. Beautifully presented accommodation is arranged on three levels with spacious living areas that will accommodate today's busy family lifestyles. On the ground floor is an entrance hall, double doors into the living room, snug, study, cloakroom, w/c, utility room and a fabulous sun filled kitchen/dining/family room with a feature vaulted skylight, the ideal setting for family gatherings and entertaining and the perfect base to flow from inside to outside. On the first floor are four double bedrooms and a stylish family bathroom. The principle bedroom enjoys the facilities of an en-suite. On the second floor another double bedroom and a three piece bathroom suite. Outside is a lovely mature rear garden with a decking area and stocked with a variety of shrubs, plants and trees with the rare benefit of direct access into the enchanting woodlands. To the front of the property is a block paved driveway providing ample off road parking, Bricket Wood enjoys beautiful green spaces and woodland, gives easy access to the major motorway networks and is close to excellent schools.