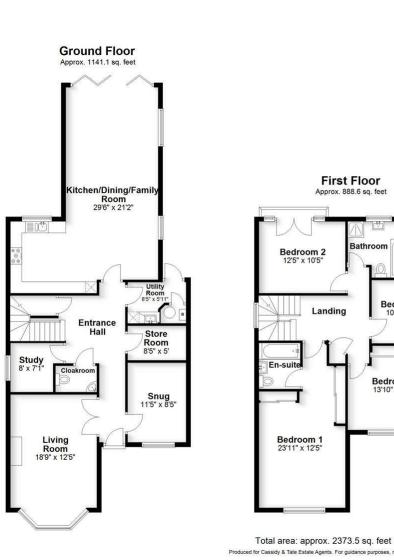

# All The Ingredients Needed For A Fabulous Lifestyle

Cassidy & Tate are delighted to offer for sale this five double bedroom, detached family home of large proportions and a well designed layout that provides both functional and practical living spaces. The property is located in the heart of the desirable Bricket Wood, on the outskirts of St. Albans. Beautifully presented accommodation is arranged on three levels with spacious living areas that will accommodate today's busy family lifestyles. On the ground floor is an entrance hall, double doors into the living room, snug, study, cloakroom, w/c, utility room and a fabulous sun filled kitchen/dining/family room with a feature vaulted skylight, the ideal setting for family gatherings and entertaining and the perfect base to flow from inside to outside. On the first floor are four double bedrooms and a stylish family bathroom. The principle bedroom enjoys the facilities of an en-suite. On the second floor another double bedroom and a three piece bathroom suite. Outside is a lovely mature rear garden with a decking area and stocked with a variety of shrubs, plants and trees with the rare benefit of direct access into the enchanting woodlands. To the front of the property is a block paved driveway providing ample off road parking, Bricket Wood enjoys beautiful green spaces and woodland, gives easy access to the major motorway networks and is close to excellent schools.

Plan produced using PlanUp

Cassidy & Tate have taken all reasonable steps to ensure the accuracy of the details supplied in our marketing material however, details are provided as a guide only and we advise prospective purchasers to confirm details upon inspection of the property Cassidy & Tate will not be held liable for any costs which are incurred as a result of discrepancies

### First Floor Approx. 888.6 sq. fee

oses, not to scale