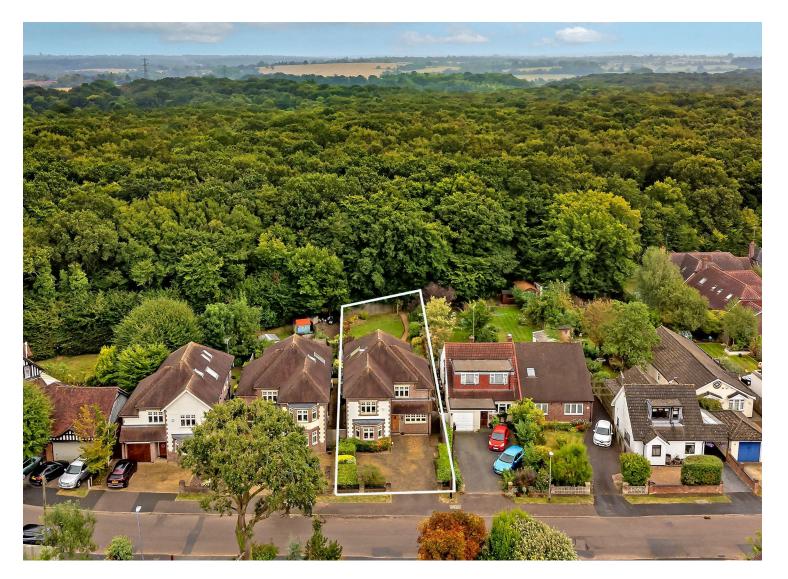

# All The Ingredients Needed For A Fabulous Lifestyle

Cassidy & Tate are delighted to offer for sale this five double bedroom, detached family home of large proportions and a well designed layout that provides both functional and practical living spaces. The property is located in the heart of the desirable Bricket Wood, on the outskirts of St. Albans. Beautifully presented accommodation is arranged on three levels with spacious living areas that will accommodate today's busy family lifestyles. On the ground floor is an entrance hall, double doors into the living room, snug, study, cloakroom, w/c, utility room and a fabulous sun filled kitchen/dining/family room with a feature vaulted skylight, the ideal setting for family gatherings and entertaining and the perfect base to flow from inside to outside. On the first floor are four double bedrooms and a stylish family bathroom. The principle bedroom enjoys the facilities of an en-suite. On the second floor another double bedroom and a three piece bathroom suite. Outside is a lovely mature rear garden with a decking area and stocked with a variety of shrubs, plants and trees with the rare benefit of direct access into the enchanting woodlands. To the front of the property is a block paved driveway providing ample off road parking, Bricket Wood enjoys beautiful green spaces and woodland, gives easy access to the major motorway networks and is close to excellent schools.

- Detached
- Open-Plan Living

Bespoke Properties

- Five Double Bedrooms
- Direct Woodland Access
  Large Garden
- Two En-Suites
- Utility room
- Office

| Environmental Impact (CO <sub>2</sub> ) Rating      |             |           |
|-----------------------------------------------------|-------------|-----------|
|                                                     | Current     | Potential |
| Very environmentally friendly - lower CO2 emiss     | sions       |           |
| (92 plus) 🖄                                         |             |           |
| (81-91)                                             |             |           |
| (69-80)                                             |             |           |
| (55-68)                                             |             |           |
| (39-54)                                             |             |           |
| (21-38)                                             |             |           |
| (1-20)                                              | 3           |           |
| Not environmentally friendly - higher CO2 emissions |             |           |
| England & Wales                                     | EU Directiv |           |