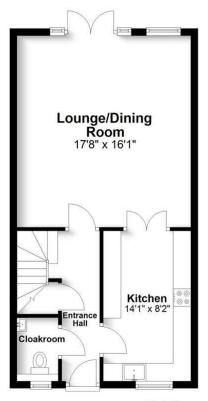

ating their energy efficiency and environmental friendliness. Designed to the most modern building regulations, these homes are exceptionally well-insulated, ensuring optimal comfort year-round while reducing energy consumption. The show house is furnished to give prospective purchasers ideas as to how a property can be adorned with their own goods and chattels and items therein are not included as part of any individual property sale unless otherwise stated. All images, photographs and dimensions are not intended to be relied upon for, nor to form part of, any contract unless specifically incorporated in writing into the contract and some finishes and garden presentations have been digitally created and enhanced for marketing purposes.







### **Ground Floor**

Approx. 518.3 sq. feet



#### **First Floor**

Approx. 518.3 sq. feet



Total area: approx. 1036.7 sq. feet

Produced for Cassidy & Tate Estate Agents For guidance purposes only. Not to scale.

Plan produced using PlanUp

Cassidy & Tate have taken all reasonable steps to ensure the accuracy of the details supplied in our marketing material however, details are provided as a guide only and we advise prospective purchasers to confirm details upon inspection of the property Cassidy & Tate will not be held liable for any costs which are incurred as a result of discrepancies.

www.cassidyandtate.co.uk

# Perfect Fusion of Location And Way of Living





Cassidy & Tate are a fully independent estate agent who have developed unparalleled understanding on how people want to buy, sell and rent property within the reside