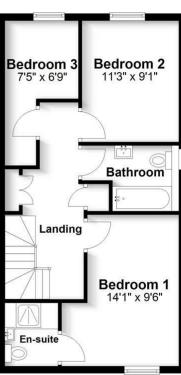

#### **First Floor**

Approx. 518.3 sq. feet

Total area: approx. 1036.7 sq. feet

Produced for Cassidy & Tate Estate Agents For guidance purposes only. Not to scale.

Plan produced using PlanUp

Cassidy & Tate have taken all reasonable steps to ensure the accuracy of the details supplied in our marketing material however, details are provided as a guide only and we advise prospective purchasers to confirm details upon inspection of the property Cassidy & Tate will not be held liable for any costs which are incurred as a result of discrepancies.