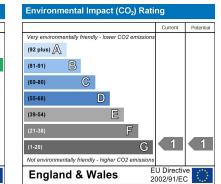

### Award Winning Agency

Ground Floor Approx. 540.5 sq. feet

Eaves

www.cassidyandtate.co.uk

Bedroom 15' x 11'11" En-suite 00 Kitchen/Living/Dining Room 18'6" x 15'5" Entrance Hall Total area: approx. 540.5 sq. feet Produced for Cassidy & Tate Estate Agents For guidance purposes only. Not to scale. Plan produced using PlanUp.