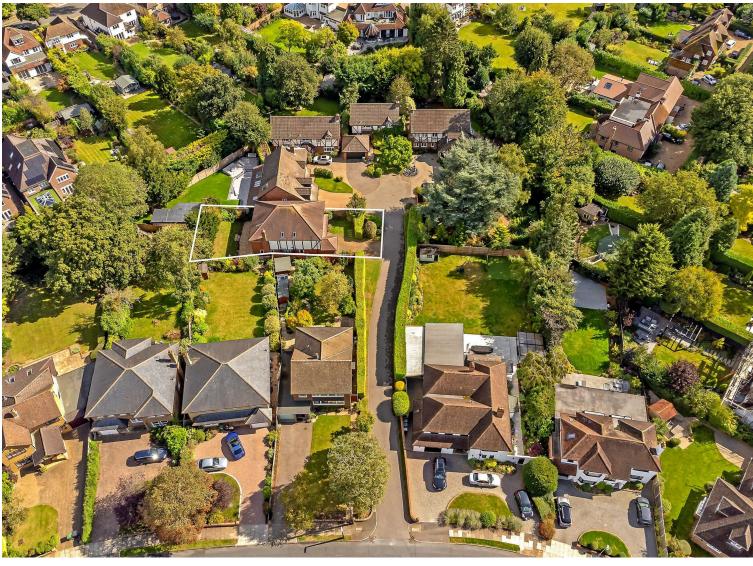

# All The Ingredients Needed For A Fabulous Lifestyle

An individual detached family home with four double bedrooms located in a quiet cul de sac within the highly popular Parish of St Stephens, to the south of the City centre. The property was built approximately 20 years ago and offers exceptionally well proportioned rooms throughout and is deceptively spacious. Upon entering the property there is a spacious L shaped reception hall. There is a downstairs cloakroom, sitting room, separate dining room, study/playroom and a well appointed kitchen breakfast room. There are four double bedrooms with the principal bedroom and guest room both having en suites as well as a separate family bathroom. Outside there are enclosed private front and rear gardens with parking and a single integral garage. Excellent schools, extensive shopping and leisure facilities are all very close by. The property is ideal for the commuter with easy vehicular access onto the MT and M25 network with the mainline city station having access to Kings Cross St Pancras. Laurelsfield is located approximately a half hour's walk through the beautiful Verulamium Park and lake, past the Cathedral and onto the High Street. The property is being sold with no onward chain. EPC rating 'C'. Council Tax 'G'.

## Specialists in Bespoke Properties

- Detached Family Home
- Three Bathrooms
- Garage & Parking
- Over 2600 Square Feet
- Four Double Bedrooms
- Three Reception Rooms
- Utility & Cloakroom
- Chain Free