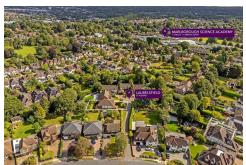

# All The Ingredients Needed For A Fabulous Lifestyle

An individual detached family home with four double bedrooms located in a quiet cul de sac within the highly popular Parish of St Stephens, to the south of the City centre. The property was built approximately 20 years ago and offers exceptionally well proportioned rooms throughout and is deceptively spacious. Upon entering the property there is a spacious L shaped reception hall. There is a downstairs cloakroom, sitting room, separate dining room, study/playroom and a well appointed kitchen breakfast room. There are four double bedrooms with the principal bedroom and guest room both having en suites as well as a separate family bathroom. Outside there are enclosed private front and rear gardens with parking and a single integral garage. Excellent schools, extensive shopping and leisure facilities are all very close by. The property is ideal for the commuter with easy vehicular access onto the MT and M25 network with the mainline city station having access to Kings Cross St Pancras. Laurelsfield is located approximately a half hour's walk through the beautiful Verulamium Park and lake, past the Cathedral and onto the High Street. The property is being sold with no onward chain. EPC rating 'C'. Council Tax 'G'.