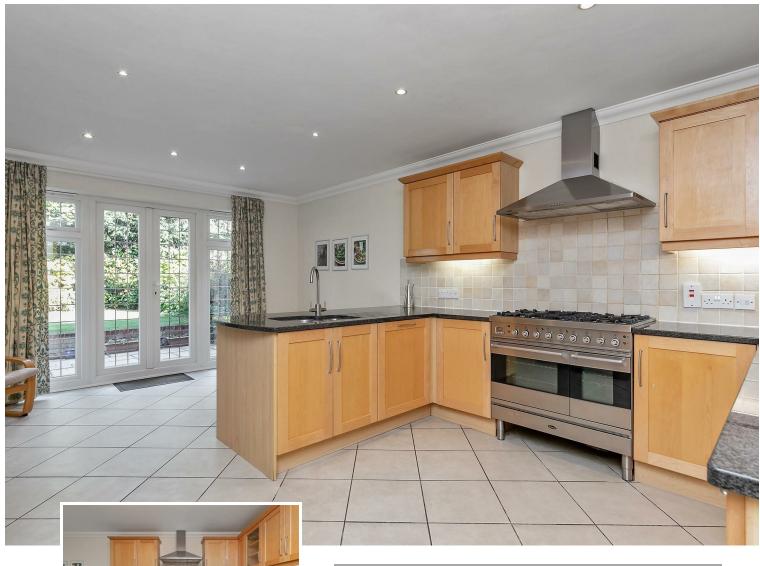

# All The Ingredients Needed For A Fabulous Lifestyle

An individual detached family home with four double bedrooms located in a quiet cul de sac within the highly popular Parish of St Stephens, to the south of the City centre. The property was built approximately 20 years ago and offers exceptionally well proportioned rooms throughout and is deceptively spacious. Upon entering the property there is a spacious L shaped reception hall. There is a downstairs cloakroom, sitting room, separate dining room, study/playroom and a well appointed kitchen breakfast room. There are four double bedrooms with the principal bedroom and guest room both having en suites as well as a separate family bathroom. Outside there are enclosed private front and rear gardens with parking and a single integral garage. Excellent schools, extensive shopping and leisure facilities are all very close by. The property is ideal for the commuter with easy vehicular access onto the MT and M25 network with the mainline city station having access to Kings Cross St Pancras. Laurelsfield is located approximately a half hour's walk through the beautiful Verulamium Park and lake, past the Cathedral and onto the High Street. The property is being sold with no onward chain. EPC rating 'C'. Council Tax 'G'.

## Specialists in Bespoke Properties

- Detached Family Home
- Three Bathrooms
- Garage & Parking
- Over 2600 Square Feet
- Four Double Bedrooms
- Three Reception Rooms
- Utility & Cloakroom
- Chain Free