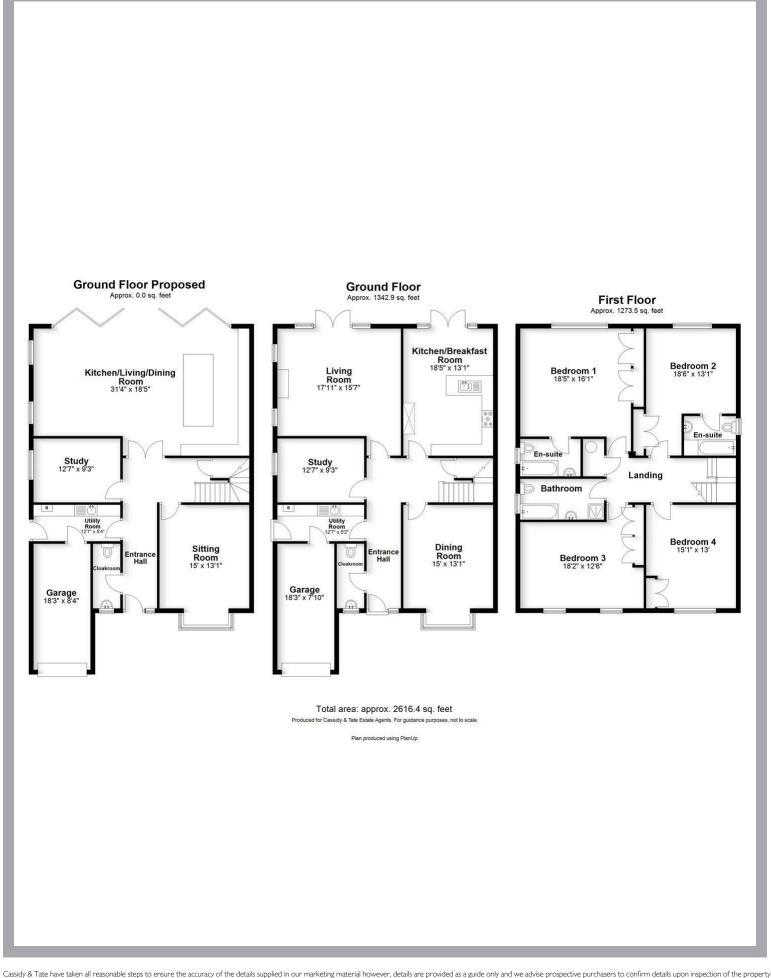

# All The Ingredients Needed For A Fabulous Lifestyle

An individual detached family home with four double bedrooms located in a quiet cul de sac within the highly popular Parish of St Stephens, to the south of the City centre. The property was built approximately 20 years ago and offers exceptionally well proportioned rooms throughout and is deceptively spacious. Upon entering the property there is a spacious L shaped reception hall. There is a downstairs cloakroom, sitting room, separate dining room, study/playroom and a well appointed kitchen breakfast room. There are four double bedrooms with the principal bedroom and guest room both having en suites as well as a separate family bathroom. Outside there are enclosed private front and rear gardens with parking and a single integral garage. Excellent schools, extensive shopping and leisure facilities are all very close by. The property is ideal for the commuter with easy vehicular access onto the MT and M25 network with the mainline city station having access to Kings Cross St Pancras. Laurelsfield is located approximately a half hour's walk through the beautiful Verulamium Park and lake, past the Cathedral and onto the High Street. The property is being sold with no onward chain. EPC rating 'C'. Council Tax 'G'.

## Specialists in Bespoke Properties

- Detached Family Home
- Three Bathrooms
- Garage & Parking
- Over 2600 Square Feet
- Four Double Bedrooms
- Three Reception Rooms
- Utility & Cloakroom
- Chain Free