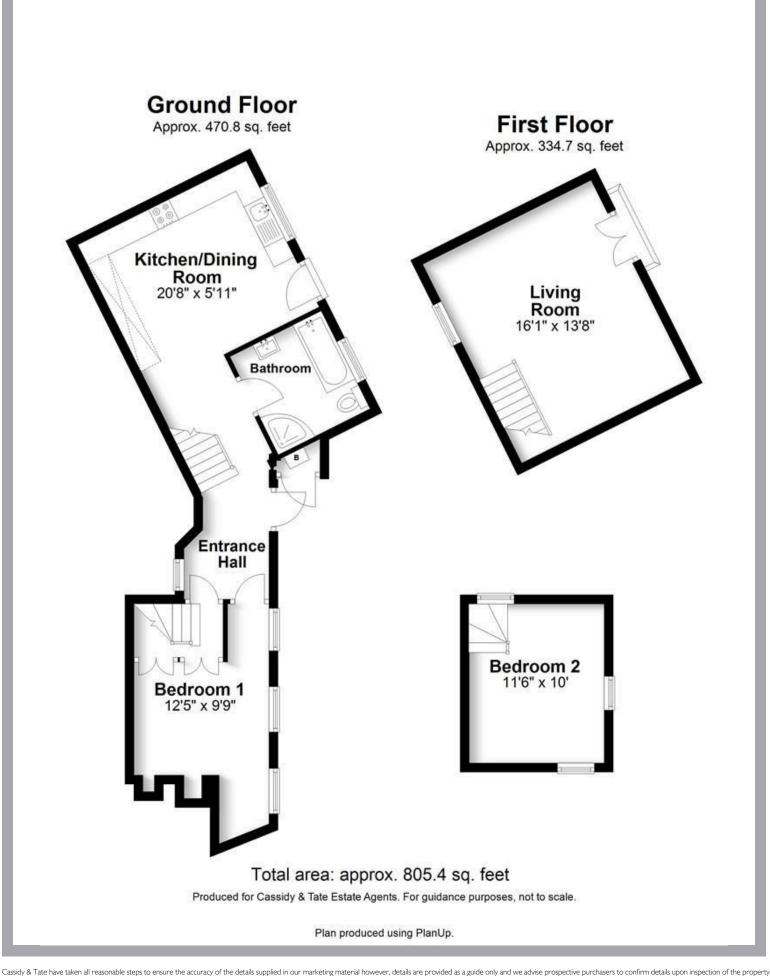

## All The Ingredients Needed For A Fabulous Lifestyle

Welcome to Abbey Mill Lane, St. Albans - a charming city centre location that offers the perfect blend of tranquility and convenience. This unique house boasts two reception rooms, two double bedrooms, and a luxury bathroom suite, making it an ideal space for a small family or professionals looking for a cosy retreat. One of the standout features of this property is its proximity to Verulamium lake/park, providing a picturesque setting for leisurely strolls or morning runs. The private gated parking ensures that your vehicle is secure at all times, offering peace of mind in this bustling neighbourhood. Step inside to discover a fully refurbished interior that is in amazing condition. The attention to detail in the refurbishment is evident throughout the house, creating a modern and stylish living space that is ready for you to move in and make it your own. What sets this property apart is that it is chain-free, meaning you can make it yours without any delays or complications. Don't miss the opportunity to view this must-see property that combines comfort, style, and convenience in one desirable package.