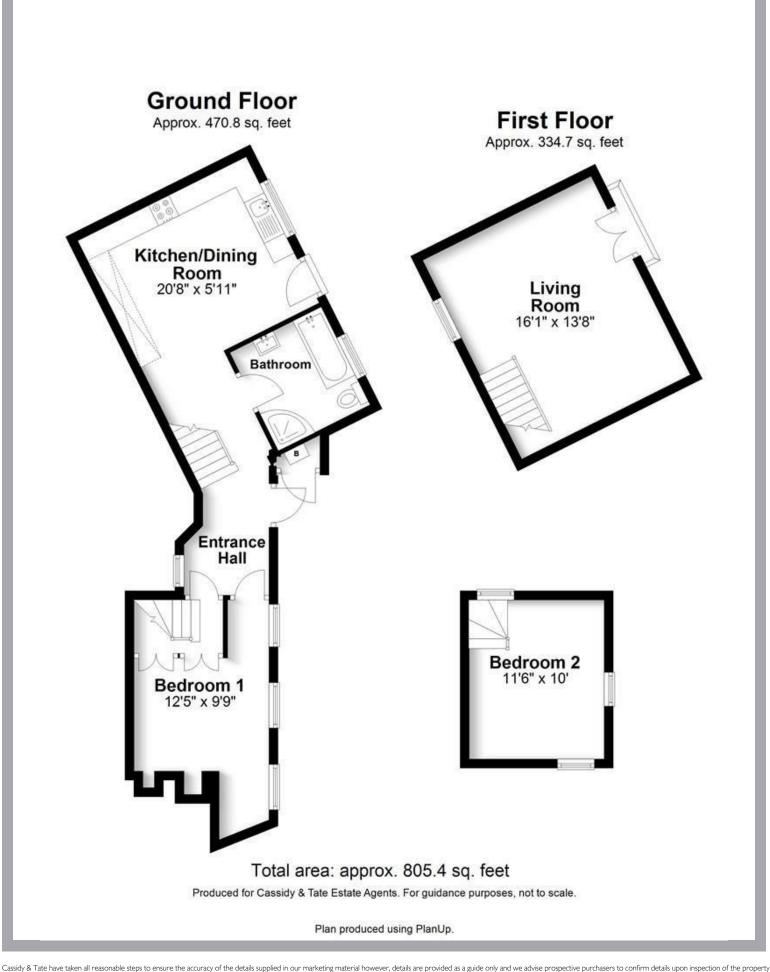

# All The Ingredients Needed For A Fabulous Lifestyle

Welcome to Abbey Mill Lane, St. Albans - a charming city centre location that offers the perfect blend of tranquility and convenience. This unique house boasts two reception rooms, two double bedrooms, and a luxury bathroom suite, making it an ideal space for a small family or professionals looking for a cosy retreat. One of the standout features of this property is its proximity to Verulamium lake/park, providing a picturesque setting for leisurely strolls or morning runs. The private gated parking ensures that your vehicle is secure at all times, offering peace of mind in this bustling neighbourhood. Step inside to discover a fully refurbished interior that is in amazing condition. The attention to detail in the refurbishment is evident throughout the house, creating a modern and stylish living space that is ready for you to move in and make it your own. What sets this property apart is that it is chain-free, meaning you can make it yours without any delays or complications. Don't miss the opportunity to view this must-see property that combines comfort, style, and convenience in one desirable package.