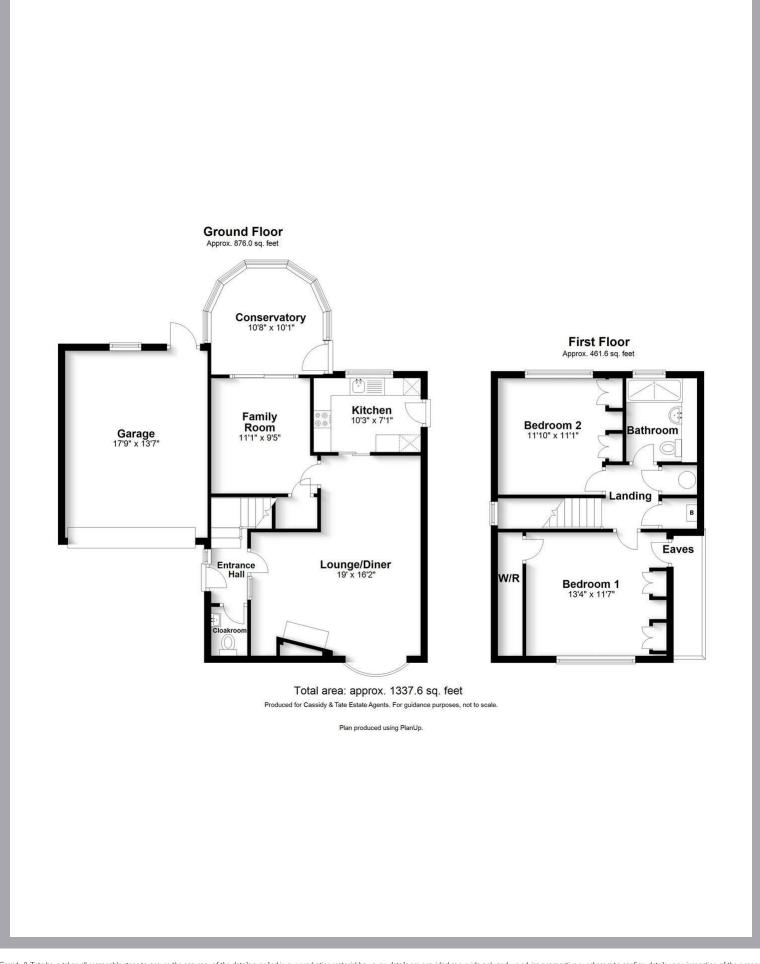

# All The Ingredients Needed For A Fabulous Lifestyle

This rarely available and deceptively spacious two/three double bedroom detached home is being sold with no above chain. The main hub of the house is a spacious lounge/diner ideal for entertaining. The ground floor also benefits from a spacious conservatory and kitchen, a useful family room/bedroom offering versatile living space and a downstairs cloakroom. Upstairs are two double bedrooms serviced by a family bathroom. Outside is a low maintenance and private rear garden laid mainly to lawn, whilst to the front of the property is a spacious driveway providing off road parking, carport and garage. Excellent schooling, shops and amenities are only a short walk away. Park Street is a thriving village surrounded by rolling countryside yet close to all major transport links including the M1, M25 and A1. How Wood train station with regular trains into St Albans and Watford.

## Specialists in Bespoke Properties

- Detached House
- Family Room/Bed Three
- Much Potential
- EPC Band E

- Lounge Dining Room
- Two Double Bedrooms
- No Chain
- Council Tax Band E

www.cassidyandtate.co.uk