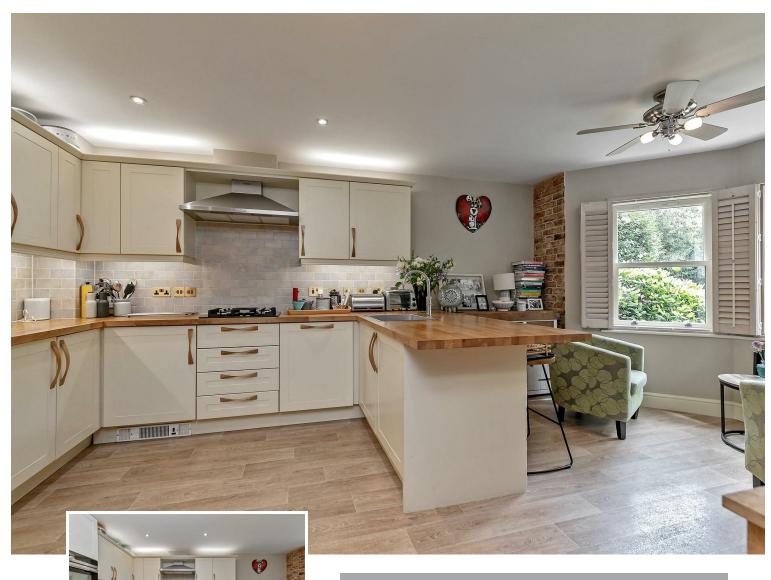

## All The Ingredients Needed For A Fabulous Lifestyle

This stunning four-bedroom spacious family home, of 1891 sq ft, is located in an exclusive gated community close to the wide open space of beautiful Verulamium Park and a short stroll to the city centre. The property boasts a modern decorative theme from Pinewood Studios, making it truly unique. Arranged over three floors the ground floor level features a spacious, recently refurbished kitchen and a beautifully designed living area that opens up to the garden. The middle level comprises three good-sized double bedrooms, two with built-in wardrobes and one with an en-suite bathroom. The top floor houses the principal bedroom with an attractive en-suite and walk-in wardrobe/dressing room. Externally there is an attractive garden to the rear and beautifully tended communal grounds to the front. The property also has a double garage. There are good schools nearby (including St Columbas), and the city is home to several notable landmarks and attractions, including the magnificent St Albans Cathedral, one of the country's oldest and most impressive cathedrals. The charming city centre features a mix of medieval and Georgian architecture, with cobbled streets, traditional pubs, and independent shops. St Albans also boasts beautiful green spaces, such as Verulamium Park and Clarence Park, where visitors can enjoy leisurely walks or picnics. The city has a vibrant cultural scene, with a variety of art galleries, theatres, and music venues. Overall, St Albans is a picturesque and historic city that offers a blend of heritage, culture, and natural beauty for visitors to explore and enjoy.

### Specialists in Bespoke Properties

- Central Location
- Parking
- Four Double Bedrooms
- Landscaped Grounds
- Gated Development
- Walking To Station & City
- Three Bathrooms
- Double Garage

www.cassidyandtate.co.uk