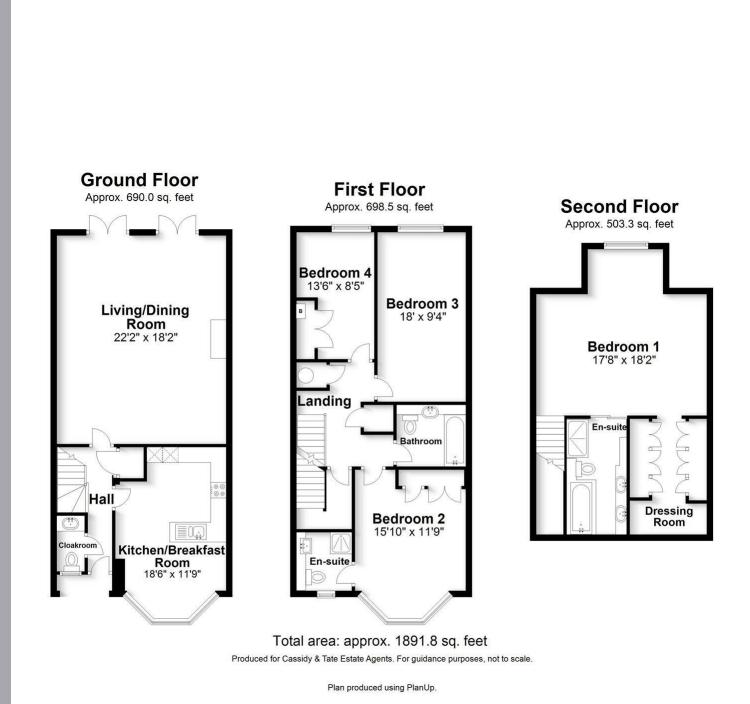

## All The Ingredients Needed For A Fabulous Lifestyle

This stunning four-bedroom spacious family home, of 1891 sq ft, is located in an exclusive gated community close to the wide open space of beautiful Verulamium Park and a short stroll to the city centre. The property boasts a modern decorative theme from Pinewood Studios, making it truly unique. Arranged over three floors the ground floor level features a spacious, recently refurbished kitchen and a beautifully designed living area that opens up to the garden. The middle level comprises three good-sized double bedrooms, two with built-in wardrobes and one with an en-suite bathroom. The top floor houses the principal bedroom with an attractive en-suite and walk-in wardrobe/dressing room. Externally there is an attractive garden to the rear and beautifully tended communal grounds to the front. The property also has a double garage. There are good schools nearby (including St Columbas), and the city is home to several notable landmarks and attractions, including the magnificent St Albans Cathedral, one of the country's oldest and most impressive cathedrals. The charming city centre features a mix of medieval and Georgian architecture, with cobbled streets, traditional pubs, and independent shops. St Albans also boasts beautiful green spaces, such as Verulamium Park and Clarence Park, where visitors can enjoy leisurely walks or picnics. The city has a vibrant cultural scene, with a variety of art galleries, theatres, and music venues. Overall, St Albans is a picturesque and historic city that offers a blend of heritage, culture, and natural beauty for visitors to explore and enjoy.