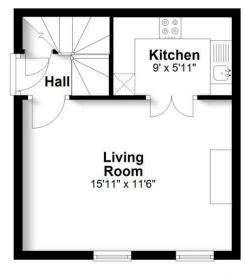

### **First Floor** Approx. 282.5 sq. feet

Total area: approx. 770.6 sg. feet Produced for Cassidy & Tate Estate Agents. For guidance purposes, not to scale.

Plan produced using PlanUp.

Cassidy & Tate have taken all reasonable steps to ensure the accuracy of the details supplied in our marketing material however, details are provided as a guide only and we advise prospective purchasers to confirm details upon inspection of the property Cassidy & Tate will not be held liable for any costs which are incurred as a result of discrepancies