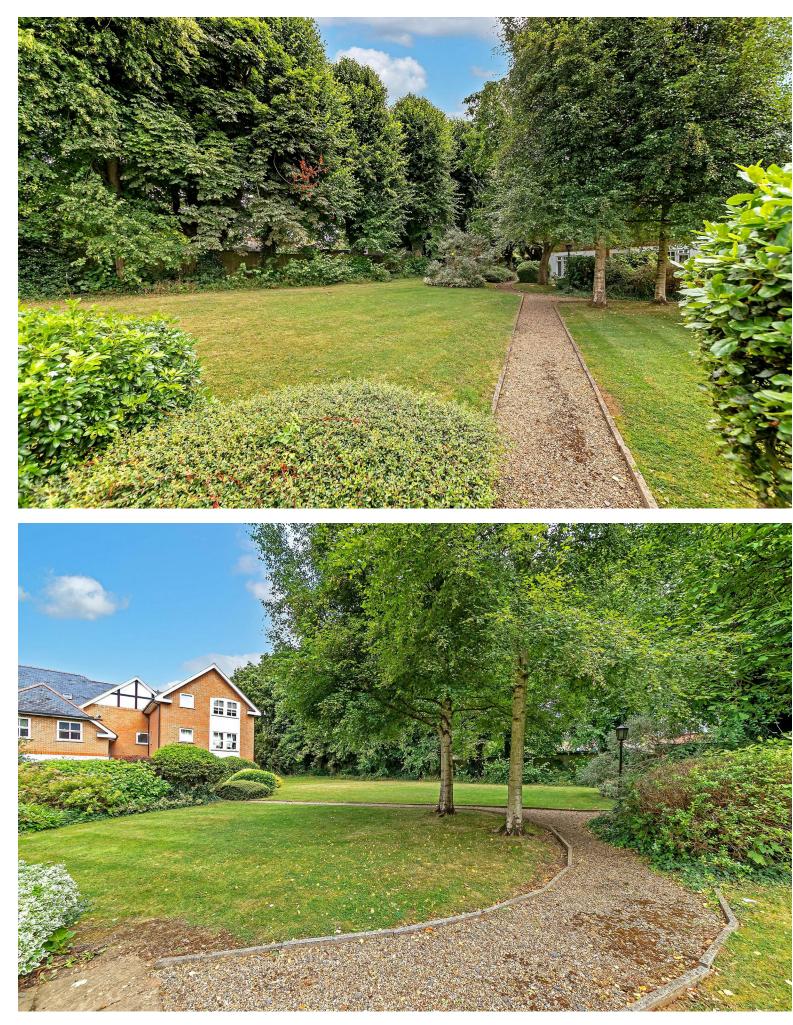

- Communal Gardens

| very energy en    | Jen - I  |
|-------------------|----------|
| (92 plus) 🗛       |          |
| (81-91)           | В        |
| (69-80)           | (        |
| (55-68)           |          |
| (39-54)           |          |
| (21-38)           |          |
| (1-20)            |          |
| Not energy effici | ent - hi |
| Englan            | d &      |