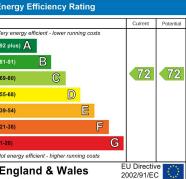

- Communal Gardens

| very energy en    | Jen - I  |
|-------------------|----------|
| (92 plus) 🗛       |          |
| (81-91)           | В        |
| (69-80)           | (        |
| (55-68)           |          |
| (39-54)           |          |
| (21-38)           |          |
| (1-20)            |          |
| Not energy effici | ent - hi |
| Englan            | d &      |