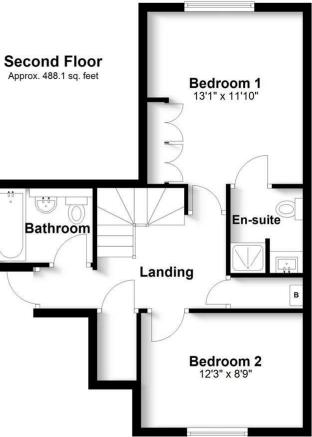

### **First Floor** Approx. 282.5 sq. feet

Total area: approx. 770.6 sg. feet Produced for Cassidy & Tate Estate Agents. For guidance purposes, not to scale.

Plan produced using PlanUp.

Cassidy & Tate have taken all reasonable steps to ensure the accuracy of the details supplied in our marketing material however, details are provided as a guide only and we advise prospective purchasers to confirm details upon inspection of the property Cassidy & Tate will not be held liable for any costs which are incurred as a result of discrepancies