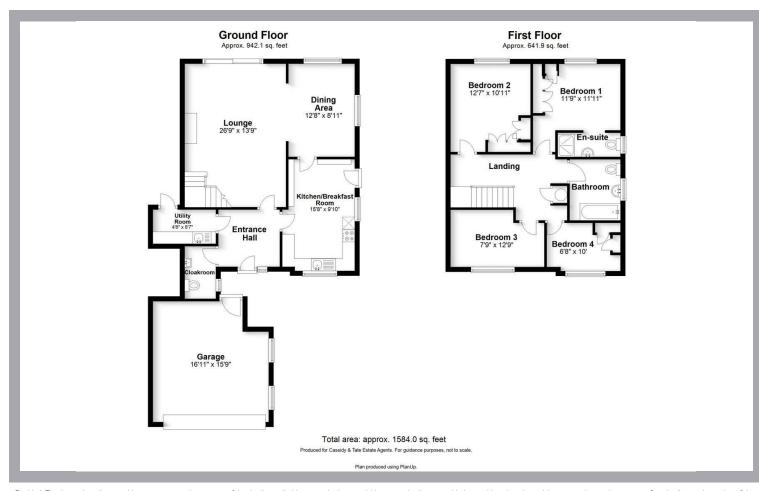

## All The Ingredients Needed For A Fabulous Lifestyle

Offered for sale and requiring modernisation is this spacious four bedroom detached family home, situated in a peaceful cul-de-sac location within the popular area of Bricket Wood. The property offers plenty of scope for the discerning buyer providing generous room dimensions that will cater for the busy family lifestyles. On the ground floor accommodation comprises of an entrance hall, cloakroom, kitchen, dining area, living room and utility room. On the first floor are four bedrooms and a family bathroom. Outside the enclosed rear garden is mature and a good size, with side access. To the front of the property is a driveway providing off road parking for several cars. This leads to the double garage which also has a store room within housing the boiler. Field View Rise is conveniently located for local shops, good local schools including Parmiter's Secondary School & Mount Pleasant Lane Primary School, and is within easy access to excellent motorway links, M25, M1, A1 and A414. EPC Band 'D'. Council Tax Band 'G'.