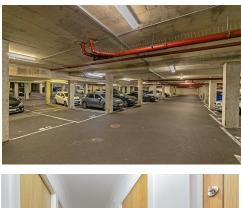

# All The Ingredients Needed For A Fabulous Lifestyle

A beautifully presented chain free two double bedroom apartment arranged on the first floor of a tastefully designed and prestigious development within the heart of St. Albans city centre. The interior of this property boasts a stylish and elegant ambience together with open plan and versatile living spaces. The living accommodation is bright and spacious and comprises of an open plan living area which incorporates the dining and kitchen areas. The living/dining room has double glazed Juliet style doors that look out to the communal gardens. Modern wall and base units fitted in the kitchen flow into the open plan living/dining area. The principal bedroom enjoys the facilities of a fashionable en-suite whilst the bathroom serves bedroom two. In addition to this, and unique to this individual apartment is the large walk-in storage cupboard in the hallway ideal for extra items or clothing. Further benefits include an allocated secure underground parking space plus ample parking for visitors, a fitness gym for the exclusive use of residents only and video entry telephone system. Located towards the top end of London Road, Benedictine Place would make the ideal home for the commuter or professional as it is within walking distance of both the mainline railway station, linking St. Albans to London St Pancras and the vibrant shopping and leisure facilities of the city centre.