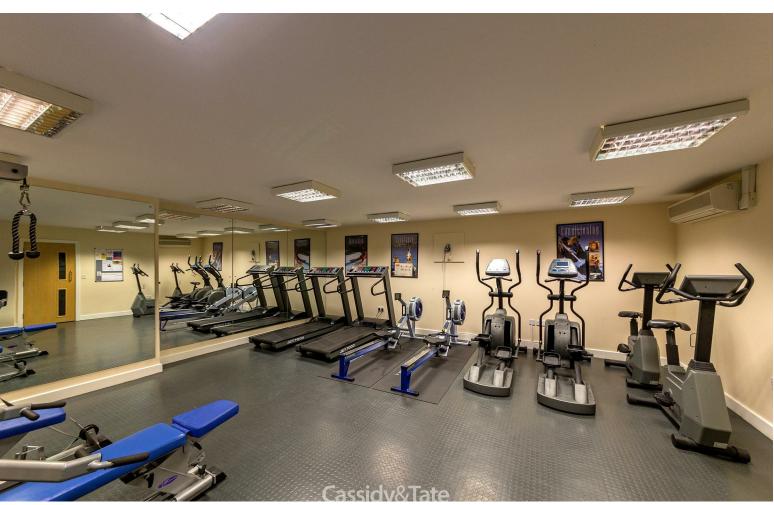

# All The Ingredients Needed For A Fabulous Lifestyle

A beautifully presented chain free two double bedroom apartment arranged on the first floor of a tastefully designed and prestigious development within the heart of St. Albans city centre. The interior of this property boasts a stylish and elegant ambience together with open plan and versatile living spaces. The living accommodation is bright and spacious and comprises of an open plan living area which incorporates the dining and kitchen areas. The living/dining room has double glazed Juliet style doors that look out to the communal gardens. Modern wall and base units fitted in the kitchen flow into the open plan living/dining area. The principal bedroom enjoys the facilities of a fashionable en-suite whilst the bathroom serves bedroom two. In addition to this, and unique to this individual apartment is the large walk-in storage cupboard in the hallway ideal for extra items or clothing. Further benefits include an allocated secure underground parking space plus ample parking for visitors, a fitness gym for the exclusive use of residents only and video entry telephone system. Located towards the top end of London Road, Benedictine Place would make the ideal home for the commuter or professional as it is within walking distance of both the mainline railway station, linking St. Albans to London St Pancras and the vibrant shopping and leisure facilities of the city centre.

- Charging

- Access To Full Fibre Broadband
- Two Double Bedrooms
- Underground Parking / EV

- Close To Station
- Juliet Balcony
- En-Suite & Bathroom
- Gymnasium

| Environmental Impact (CO <sub>2</sub> ) Rating      |   |   |   |   |   |                         |           |
|-----------------------------------------------------|---|---|---|---|---|-------------------------|-----------|
|                                                     |   |   |   |   |   | Current                 | Potential |
| Very environmentally friendly - lower CO2 emissions |   |   |   |   |   |                         |           |
| (92 plus) 🖄                                         |   |   |   |   |   |                         |           |
| (81-91)                                             | В |   |   |   |   |                         |           |
| (69-80)                                             |   | C |   |   |   |                         |           |
| (55-68)                                             |   | [ | ) |   |   |                         |           |
| (39-54)                                             |   |   | Ξ |   |   |                         |           |
| (21-38)                                             |   |   |   | F |   |                         |           |
| (1-20)                                              |   |   |   |   | G | 1                       | < 1       |
| Not environmentally friendly - higher CO2 emissions |   |   |   |   |   |                         |           |
|                                                     |   |   |   |   |   | U Directiv<br>002/91/E0 |           |