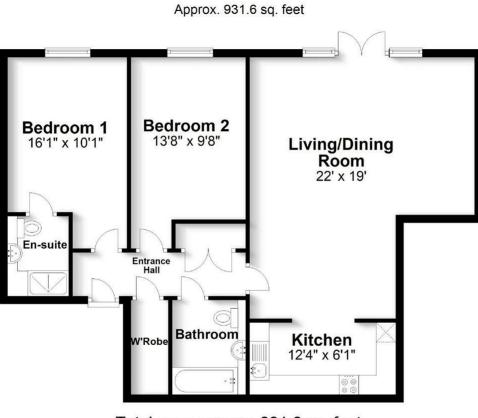

**First Floor** 

Total area: approx. 931.6 sq. feet Produced for CASSIDY AND TATE

Plan produced using PlanUp.

Cassidy & Tate have taken all reasonable steps to ensure the accuracy of the details supplied in our marketing material however, details are provided as a guide only and we advise prospective purchasers to confirm details upon inspection of the property Cassidy & Tate will not be held liable for any costs which are incurred as a result of discrepancies