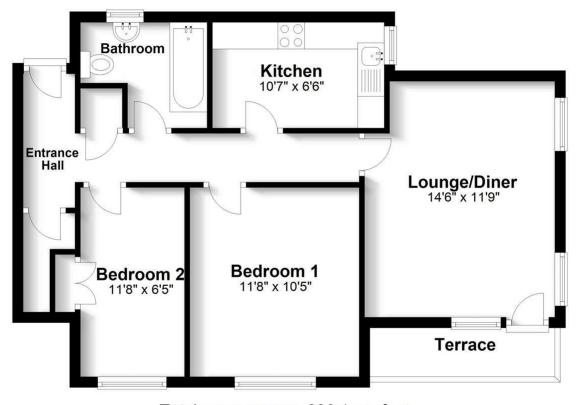

#### Floor Plan

Approx. 606.1 sq. feet

Total area: approx. 606.1 sq. feet

Produced for Cassidy & Tate Estate Agents. For guidance purposes, not to scale.

Plan produced using PlanUp.

Cassidy & Tate have taken all reasonable steps to ensure the accuracy of the details supplied in our marketing material however, details are provided as a guide only and we advise prospective purchasers to confirm details upon inspection of the property Cassidy & Tate will not be held liable for any costs which are incurred as a result of discrepancies.