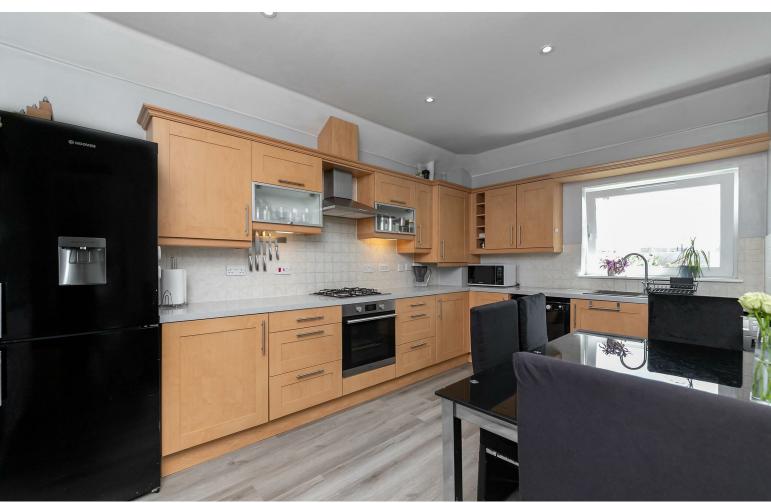

# All The Ingredients Needed For A Fabulous Lifestyle

Cassidy and Tate are pleased to present this top floor penthouse apartment designed to meet the needs of today's discerning purchaser. Accommodation comprises of a spacious entrance hall, kitchen/diner, living room, study, two double bedrooms, en-suite and a family sized bathroom. The interior of this property boasts a stylish and elegant ambience with a tasteful decor throughout. The living room is a bright and spacious with dual aspect windows. The kitchen/diner is fitted with wall and base units complemented beautifully by white work top surfaces. Further features of the property is allocated parking, communal gardens and telephone entry system. Dawn Court is conveniently located for ease of access to both the vibrant shopping and leisure facilities of the city centre and a short walk to the mainline railway station linking St Albans to London in approximately 25 minutes. Highly acclaimed schools are located within close proximity, in addition to the popular Alban Way cycle route.

# Specialists in Bespoke Properties

- Penthouse Apartment
- Allocated Parking
- Communal Garden
- Upgraded Boiler