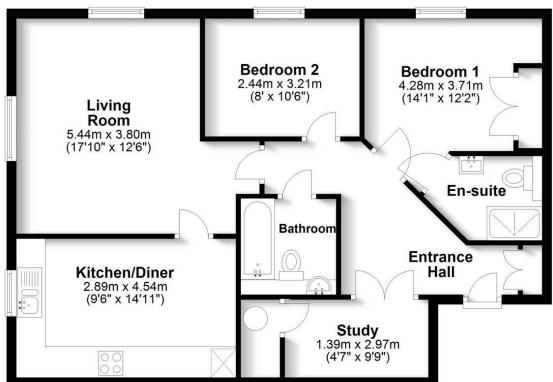

## Award Winning Agency

Top Floor Approx. 76.9 sq. metres (827.5 sq. feet)

Total area: approx. 76.9 sq. metres (827.5 sq. feet) Produced for Cassidy & Tate Estate Agents. For guidance purposes, not to scale.

Plan produced using PlanUp.

Marshalswick Office 59 The Quadrant, St Albans, Herts AL4 9RD 01727 832383 marshalswick@cassidyandtate.co.uk