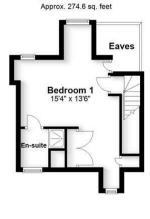

# All The Ingredients Needed For A Fabulous Lifestyle

This unique and charming bay fronted five bedroom period residence is situated in the very heart of the city centre which is bathed in history and surrounded by Roman remains. Being just yards from the city centre with Cathedral views the property spans over three floors offering well-presented and versatile living spaces where a contemporary atmosphere is blended beautifully with period features throughout. As you step inside a stunning entrance hall with tiled flooring it welcomes you into the home. Taking centre stage is a fantastic 'Dwayne Edwards' kitchen/breakfast room featuring a part vaulted ceiling with skylights, a tiled floor with under floor heating and French doors onto the rear garden. The kitchen is fitted with wall and base mounted units complemented by quartz worktop surfaces and splash backs. Three further large reception rooms again bursting with character complete the ground floor. Four bedrooms and a family bathroom on the first floor. The master bedroom is situated on the top floor together with the en-suite. Other features include a down stairs cloakroom, basement storage area as well as front and rear gardens. Verulam Road is an impressive address as it gives easy access to the city centre with its extensive shopping, leisure facilities and is near to the mainline railway station. Perfectly position for popular schools. Offered for sale chain free.

Produced for Cassidy & Tate Estate Agents. For guidance purposes, not to scale

Plan produced using PlanUp.

Cassidy & Tate have taken all reasonable steps to ensure the accuracy of the details supplied in our marketing material however, details are provided as a guide only and we advise prospective purchasers to confirm details upon inspection of the property Cassidy & Tate will not be held liable for any costs which are incurred as a result of discrepancies