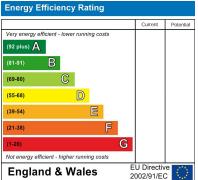

- Period Property

Bespoke Properties

- Prime Location
- Over Three Levels
- Three Reception Rooms
- Five Bedroom House
- Walking To Town
- Garden & Decking
- Two Bathrooms

| Environmental Impact (CO <sub>2</sub> ) Rating      |            |           |
|-----------------------------------------------------|------------|-----------|
|                                                     | Current    | Potential |
| Very environmentally friendly - lower CO2 emissions |            |           |
| (92 plus) 🛕                                         |            |           |
| (81-91)                                             |            |           |
| (69-80)                                             |            |           |
| (55-68)                                             |            |           |
| (39-54)                                             |            |           |
| (21-38)                                             |            |           |
| (1-20) G                                            |            |           |
| Not environmentally friendly - higher CO2 emissions |            |           |
|                                                     | U Directiv |           |