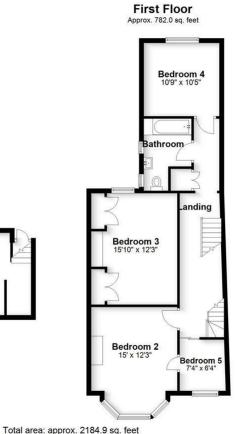

# All The Ingredients Needed For A Fabulous Lifestyle

This unique and charming bay fronted five bedroom period residence is situated in the very heart of the city centre which is bathed in history and surrounded by Roman remains. Being just yards from the city centre with Cathedral views the property spans over three floors offering well-presented and versatile living spaces where a contemporary atmosphere is blended beautifully with period features throughout. As you step inside a stunning entrance hall with tiled flooring it welcomes you into the home. Taking centre stage is a fantastic 'Dwayne Edwards' kitchen/breakfast room featuring a part vaulted ceiling with skylights, a tiled floor with under floor heating and French doors onto the rear garden. The kitchen is fitted with wall and base mounted units complemented by quartz worktop surfaces and splash backs. Three further large reception rooms again bursting with character complete the ground floor. Four bedrooms and a family bathroom on the first floor. The master bedroom is situated on the top floor together with the en-suite. Other features include a down stairs cloakroom, basement storage area as well as front and rear gardens. Verulam Road is an impressive address as it gives easy access to the city centre with its extensive shopping, leisure facilities and is near to the mainline railway station. Perfectly position for popular schools. Offered for sale chain free.

Produced for Cassidy & Tate Estate Agents. For guidance purposes, not to scale

Plan produced using PlanUp.

Cassidy & Tate have taken all reasonable steps to ensure the accuracy of the details supplied in our marketing material however, details are provided as a guide only and we advise prospective purchasers to confirm details upon inspection of the property Cassidy & Tate will not be held liable for any costs which are incurred as a result of discrepancies

Second Floor