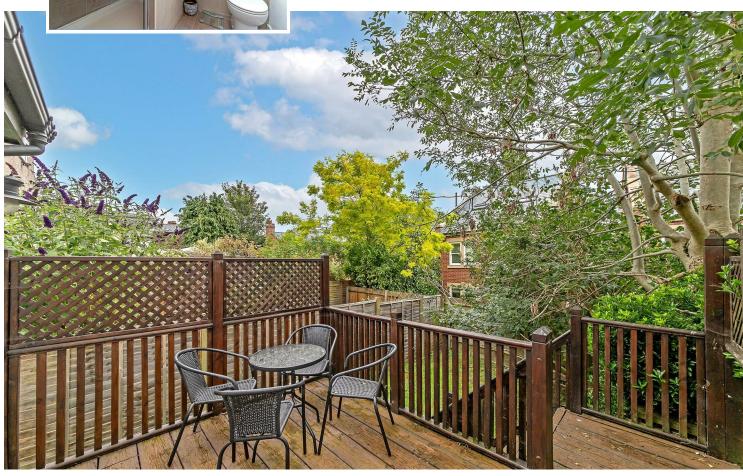

# All The Ingredients Needed For A Fabulous Lifestyle

This unique and charming bay fronted five bedroom period residence is situated in the very heart of the city centre which is bathed in history and surrounded by Roman remains. Being just yards from the city centre with Cathedral views the property spans over three floors offering well-presented and versatile living spaces where a contemporary atmosphere is blended beautifully with period features throughout. As you step inside a stunning entrance hall with tiled flooring it welcomes you into the home. Taking centre stage is a fantastic 'Dwayne Edwards' kitchen/breakfast room featuring a part vaulted ceiling with skylights, a tiled floor with under floor heating and French doors onto the rear garden. The kitchen is fitted with wall and base mounted units complemented by quartz worktop surfaces and splash backs. Three further large reception rooms again bursting with character complete the ground floor. Four bedrooms and a family bathroom on the first floor. The master bedroom is situated on the top floor together with the en-suite. Other features include a down stairs cloakroom, basement storage area as well as front and rear gardens. Verulam Road is an impressive address as it gives easy access to the city centre with its extensive shopping, leisure facilities and is near to the mainline railway station. Perfectly position for popular schools. Offered for sale chain free.

- Period Property

Bespoke Properties

- Prime Location
- Over Three Levels
- Three Reception Rooms
- Five Bedroom House
- Walking To Town
- Garden & Decking
- Two Bathrooms

| Environmental Impact (CO <sub>2</sub> ) Rating      |            |           |
|-----------------------------------------------------|------------|-----------|
|                                                     | Current    | Potential |
| Very environmentally friendly - lower CO2 emissions |            |           |
| (92 plus) 🛕                                         |            |           |
| (81-91)                                             |            |           |
| (69-80)                                             |            |           |
| (55-68)                                             |            |           |
| (39-54)                                             |            |           |
| (21-38)                                             |            |           |
| (1-20) G                                            |            |           |
| Not environmentally friendly - higher CO2 emissions |            |           |
|                                                     | U Directiv |           |