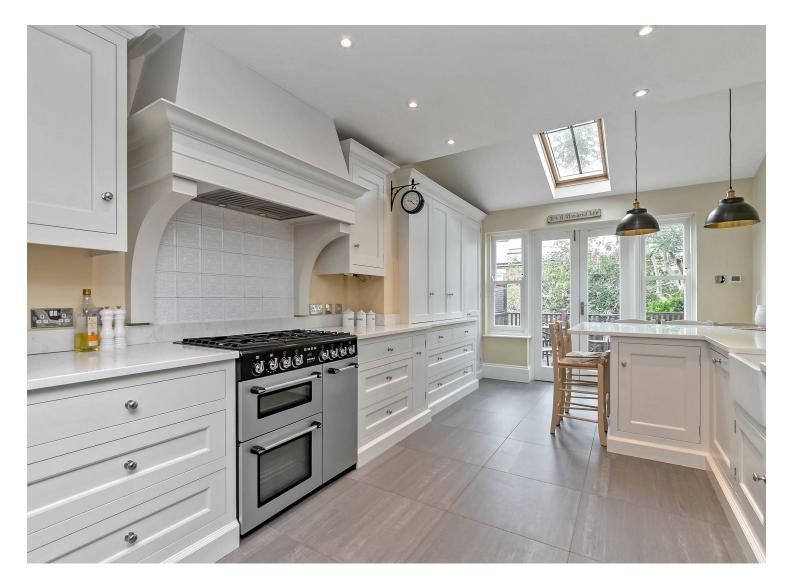

# All The Ingredients Needed For A Fabulous Lifestyle

This unique and charming bay fronted five bedroom period residence is situated in the very heart of the city centre which is bathed in history and surrounded by Roman remains. Being just yards from the city centre with Cathedral views the property spans over three floors offering well-presented and versatile living spaces where a contemporary atmosphere is blended beautifully with period features throughout. As you step inside a stunning entrance hall with tiled flooring it welcomes you into the home. Taking centre stage is a fantastic 'Dwayne Edwards' kitchen/breakfast room featuring a part vaulted ceiling with skylights, a tiled floor with under floor heating and French doors onto the rear garden. The kitchen is fitted with wall and base mounted units complemented by quartz worktop surfaces and splash backs. Three further large reception rooms again bursting with character complete the ground floor. Four bedrooms and a family bathroom on the first floor. The master bedroom is situated on the top floor together with the en-suite. Other features include a down stairs cloakroom, basement storage area as well as front and rear gardens. Verulam Road is an impressive address as it gives easy access to the city centre with its extensive shopping, leisure facilities and is near to the mainline railway station. Perfectly position for popular schools. Offered for sale chain free.