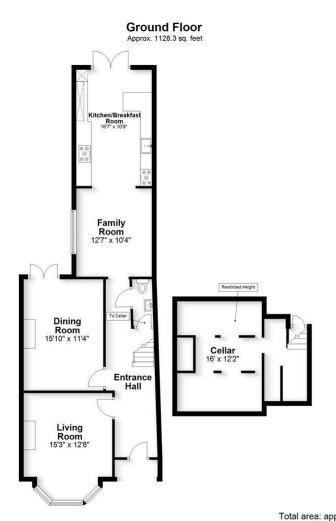

# All The Ingredients Needed For A Fabulous Lifestyle

This unique and charming bay fronted five bedroom period residence is situated in the very heart of the city centre which is bathed in history and surrounded by Roman remains. Being just yards from the city centre with Cathedral views the property spans over three floors offering well-presented and versatile living spaces where a contemporary atmosphere is blended beautifully with period features throughout. As you step inside a stunning entrance hall with tiled flooring it welcomes you into the home. Taking centre stage is a fantastic 'Dwayne Edwards' kitchen/breakfast room featuring a part vaulted ceiling with skylights, a tiled floor with under floor heating and French doors onto the rear garden. The kitchen is fitted with wall and base mounted units complemented by quartz worktop surfaces and splash backs. Three further large reception rooms again bursting with character complete the ground floor. Four bedrooms and a family bathroom on the first floor. The master bedroom is situated on the top floor together with the en-suite. Other features include a down stairs cloakroom, basement storage area as well as front and rear gardens. Verulam Road is an impressive address as it gives easy access to the city centre with its extensive shopping, leisure facilities and is near to the mainline railway station. Perfectly position for popular schools. Offered for sale chain free.

Produced for Cassidy & Tate Estate Agents. For guidance purposes, not to scale

Plan produced using PlanUp.

Cassidy & Tate have taken all reasonable steps to ensure the accuracy of the details supplied in our marketing material however, details are provided as a guide only and we advise prospective purchasers to confirm details upon inspection of the property Cassidy & Tate will not be held liable for any costs which are incurred as a result of discrepancies