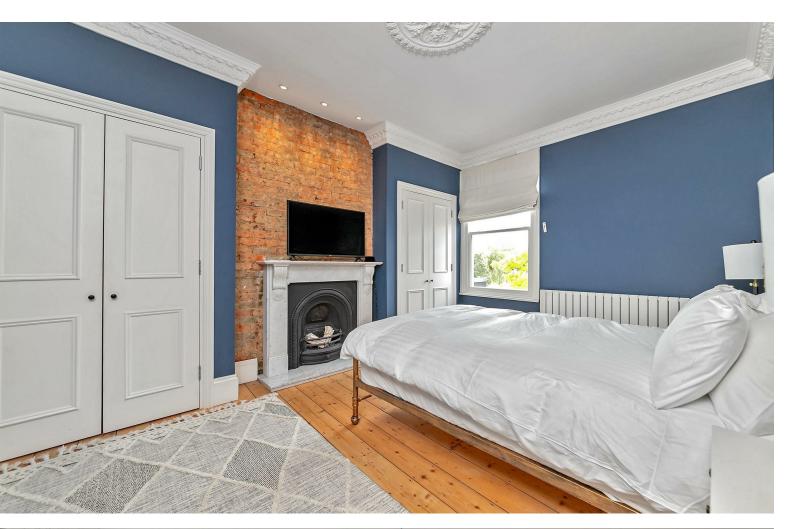

# All The Ingredients Needed For A Fabulous Lifestyle

This unique and charming bay fronted five bedroom period residence is situated in the very heart of the city centre which is bathed in history and surrounded by Roman remains. Being just yards from the city centre with Cathedral views the property spans over three floors offering well-presented and versatile living spaces where a contemporary atmosphere is blended beautifully with period features throughout. As you step inside a stunning entrance hall with tiled flooring it welcomes you into the home. Taking centre stage is a fantastic 'Dwayne Edwards' kitchen/breakfast room featuring a part vaulted ceiling with skylights, a tiled floor with under floor heating and French doors onto the rear garden. The kitchen is fitted with wall and base mounted units complemented by quartz worktop surfaces and splash backs. Three further large reception rooms again bursting with character complete the ground floor. Four bedrooms and a family bathroom on the first floor. The master bedroom is situated on the top floor together with the en-suite. Other features include a down stairs cloakroom, basement storage area as well as front and rear gardens. Verulam Road is an impressive address as it gives easy access to the city centre with its extensive shopping, leisure facilities and is near to the mainline railway station. Perfectly position for popular schools. Offered for sale chain free.