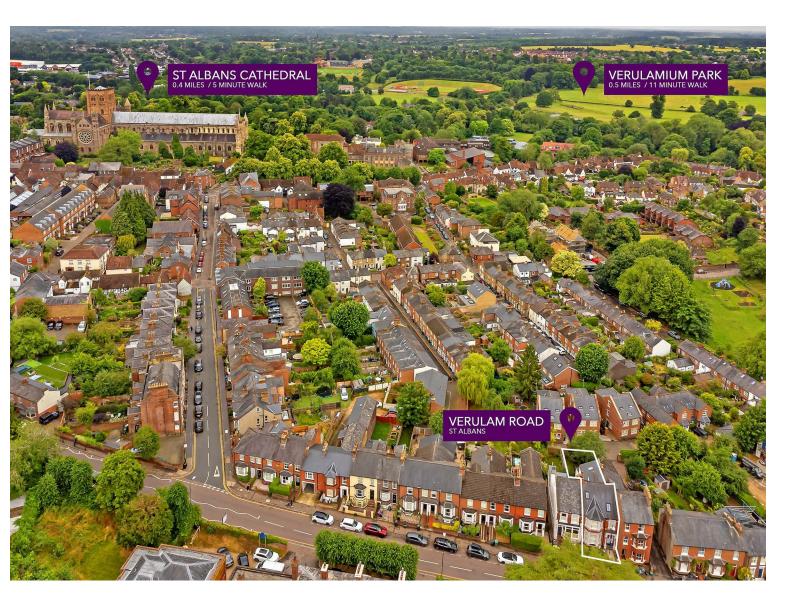

## Award Winning Agency

VERULAM ROAD ST. ALBANS AL3 4DJ

# All The Ingredients Needed For A Fabulous Lifestyle

This unique and charming bay fronted five bedroom period residence is situated in the very heart of the city centre which is bathed in history and surrounded by Roman remains. Being just yards from the city centre with Cathedral views the property spans over three floors offering well-presented and versatile living spaces where a contemporary atmosphere is blended beautifully with period features throughout. As you step inside a stunning entrance hall with tiled flooring it welcomes you into the home. Taking centre stage is a fantastic 'Dwayne Edwards' kitchen/breakfast room featuring a part vaulted ceiling with skylights, a tiled floor with under floor heating and French doors onto the rear garden. The kitchen is fitted with wall and base mounted units complemented by quartz worktop surfaces and splash backs. Three further large reception rooms again bursting with character complete the ground floor. Four bedrooms and a family bathroom on the first floor. The master bedroom is situated on the top floor together with the en-suite. Other features include a down stairs cloakroom, basement storage area as well as front and rear gardens. Verulam Road is an impressive address as it gives easy access to the city centre with its extensive shopping, leisure facilities and is near to the mainline railway station. Perfectly position for popular schools. Offered for sale chain free.