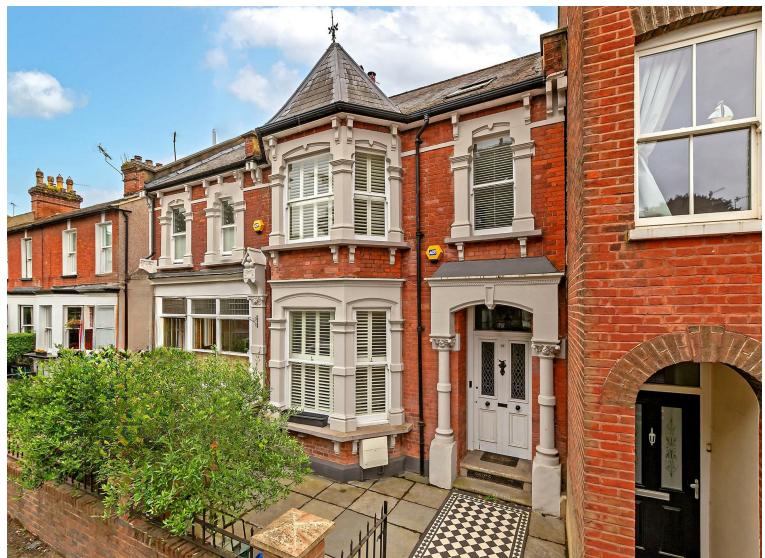

# All The Ingredients Needed For A Fabulous Lifestyle

This unique and charming bay fronted five bedroom period residence is situated in the very heart of the city centre which is bathed in history and surrounded by Roman remains. Being just yards from the city centre with Cathedral views the property spans over three floors offering well-presented and versatile living spaces where a contemporary atmosphere is blended beautifully with period features throughout. As you step inside a stunning entrance hall with tiled flooring it welcomes you into the home. Taking centre stage is a fantastic 'Dwayne Edwards' kitchen/breakfast room featuring a part vaulted ceiling with skylights, a tiled floor with under floor heating and French doors onto the rear garden. The kitchen is fitted with wall and base mounted units complemented by quartz worktop surfaces and splash backs. Three further large reception rooms again bursting with character complete the ground floor. Four bedrooms and a family bathroom on the first floor. The master bedroom is situated on the top floor together with the en-suite. Other features include a down stairs cloakroom, basement storage area as well as front and rear gardens. Verulam Road is an impressive address as it gives easy access to the city centre with its extensive shopping, leisure facilities and is near to the mainline railway station. Perfectly position for popular schools. Offered for sale chain free.