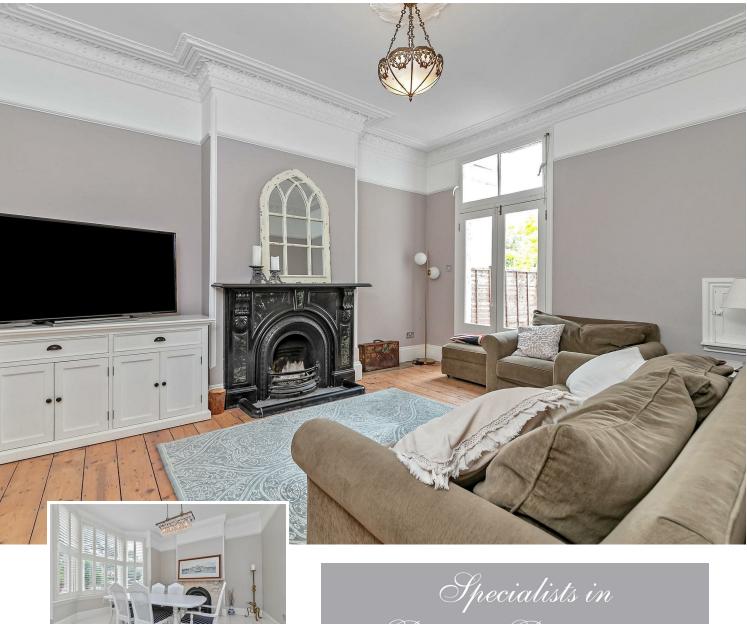

# All The Ingredients Needed For A Fabulous Lifestyle

This unique and charming bay fronted five bedroom period residence is situated in the very heart of the city centre which is bathed in history and surrounded by Roman remains. Being just yards from the city centre with Cathedral views the property spans over three floors offering well-presented and versatile living spaces where a contemporary atmosphere is blended beautifully with period features throughout. As you step inside a stunning entrance hall with tiled flooring it welcomes you into the home. Taking centre stage is a fantastic 'Dwayne Edwards' kitchen/breakfast room featuring a part vaulted ceiling with skylights, a tiled floor with under floor heating and French doors onto the rear garden. The kitchen is fitted with wall and base mounted units complemented by quartz worktop surfaces and splash backs. Three further large reception rooms again bursting with character complete the ground floor. Four bedrooms and a family bathroom on the first floor. The master bedroom is situated on the top floor together with the en-suite. Other features include a down stairs cloakroom, basement storage area as well as front and rear gardens. Verulam Road is an impressive address as it gives easy access to the city centre with its extensive shopping, leisure facilities and is near to the mainline railway station. Perfectly position for popular schools. Offered for sale chain free.