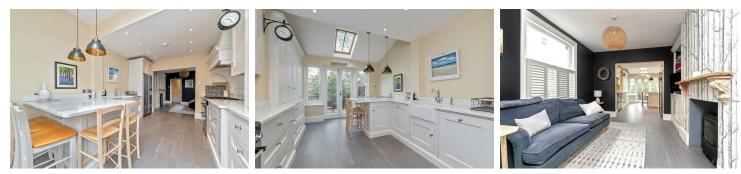

# All The Ingredients Needed For A Fabulous Lifestyle

This unique and charming bay fronted five bedroom period residence is situated in the very heart of the city centre which is bathed in history and surrounded by Roman remains. Being just yards from the city centre with Cathedral views the property spans over three floors offering well-presented and versatile living spaces where a contemporary atmosphere is blended beautifully with period features throughout. As you step inside a stunning entrance hall with tiled flooring it welcomes you into the home. Taking centre stage is a fantastic 'Dwayne Edwards' kitchen/breakfast room featuring a part vaulted ceiling with skylights, a tiled floor with under floor heating and French doors onto the rear garden. The kitchen is fitted with wall and base mounted units complemented by quartz worktop surfaces and splash backs. Three further large reception rooms again bursting with character complete the ground floor. Four bedrooms and a family bathroom on the first floor. The master bedroom is situated on the top floor together with the en-suite. Other features include a down stairs cloakroom, basement storage area as well as front and rear gardens. Verulam Road is an impressive address as it gives easy access to the city centre with its extensive shopping, leisure facilities and is near to the mainline railway station. Perfectly position for popular schools. Offered for sale chain free.