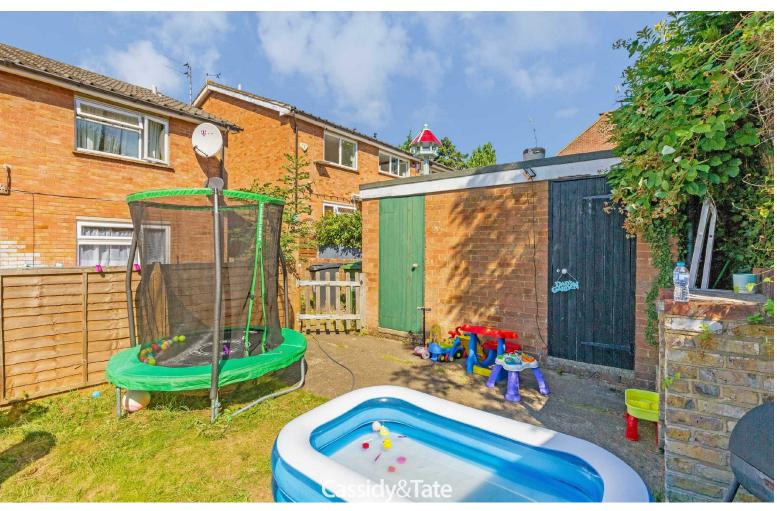

# All The Ingredients Needed For A Fabulous Lifestyle

The property is a deceptively spacious two bedroom first floor maisonette situated in the popular area of Chiswell Green. The property has been well maintained and enjoys well proportioned living accommodation comprising of an entrance porch, a large family lounge, a kitchen/diner big enough to fit a good sized dining table, a family sized bathroom and two double bedrooms. Further benefits include double glazing, gas central heating, an intercom, loft access, and a private rear garden complete with useful garden shed and brick built storage shed. Tennyson Road is situated to the south side of St. Albans, conveniently located for the well regarded Killigrew primary school, Greenwood Park, and for ease of access to the motorway networks including MT & M25. St. Albans city centre with its extensive shopping and leisure facilities is a short distance away.