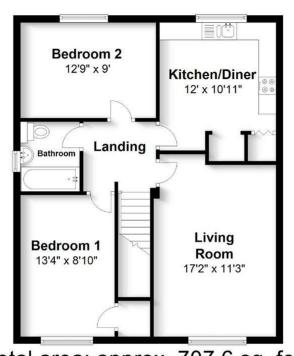

Currently with a tenant is situ currently on a 12x Month AST (7x Months expired) achieving a rental figure of £1,400 per calendar month. The property is offered for sale with no upper chain.

**Top Floor** Approx. 707.6 sq. feet

Total area: approx. 707.6 sq. feet
Produced for CASSIDY AND TATE
For guidance purposes only. Not to scale.

Plan produced using PlanUp.

Cassidy & Tate have taken all reasonable steps to ensure the accuracy of the details supplied in our marketing material however, details are provided as a guide only and we advise prospective purchasers to confirm details upon inspection of the property Cassidy & Tate will not be held liable for any costs which are incurred as a result of discrepancies.