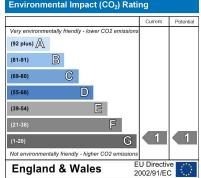

Total area: approx. 707.6 sq. feet
Produced for CASSIDY AND TATE
For guidance purposes only. Not to scale.

Plan produced using PlanUp.

Cassidy & Tate have taken all reasonable steps to ensure the accuracy of the details supplied in our marketing material however, details are provided as a guide only and we advise prospective purchasers to confirm details upon inspection of the property Cassidy & Tate will not be held liable for any costs which are incurred as a result of discrepancies.