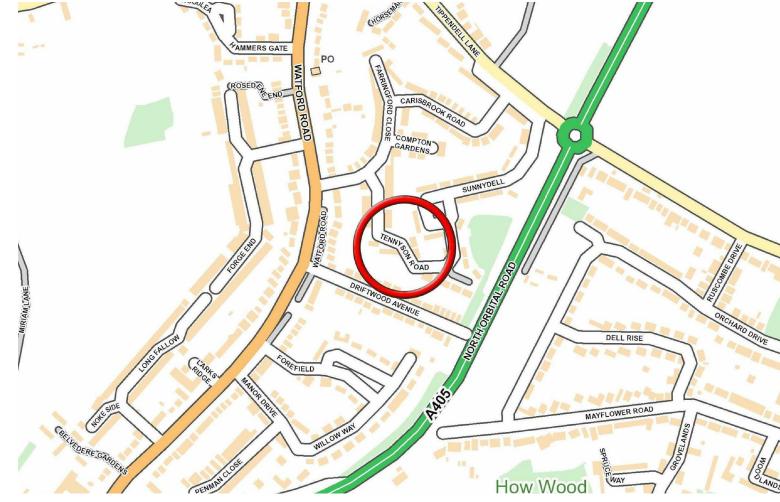

Wheathampstead Office
39 High Street, Wheathampstead,
Herts AL4 8BB
01582 831200
wheathampstead@cassidyandtate.co.uk

Award Winning Agency

TENNYSON ROAD

ST ALBANS

AL2 3HX

www.cassidyandtate.co.uk Guide Price £350,000

# All The Ingredients Needed For A Fabulous Lifestyle

The property is a deceptively spacious two bedroom first floor maisonette situated in the popular area of Chiswell Green. The property has been well maintained and enjoys well proportioned living accommodation comprising of an entrance porch, a large family lounge, a kitchen/diner big enough to fit a good sized dining table, a family sized bathroom and two double bedrooms. Further benefits include double glazing, gas central heating, an intercom, loft access, and a private rear garden complete with useful garden shed and brick built storage shed. Tennyson Road is situated to the south side of St. Albans, conveniently located for the well regarded Killigrew primary school, Greenwood Park, and for ease of access to the motorway networks including MT & M25. St. Albans city centre with its extensive shopping and leisure facilities is a short distance away.