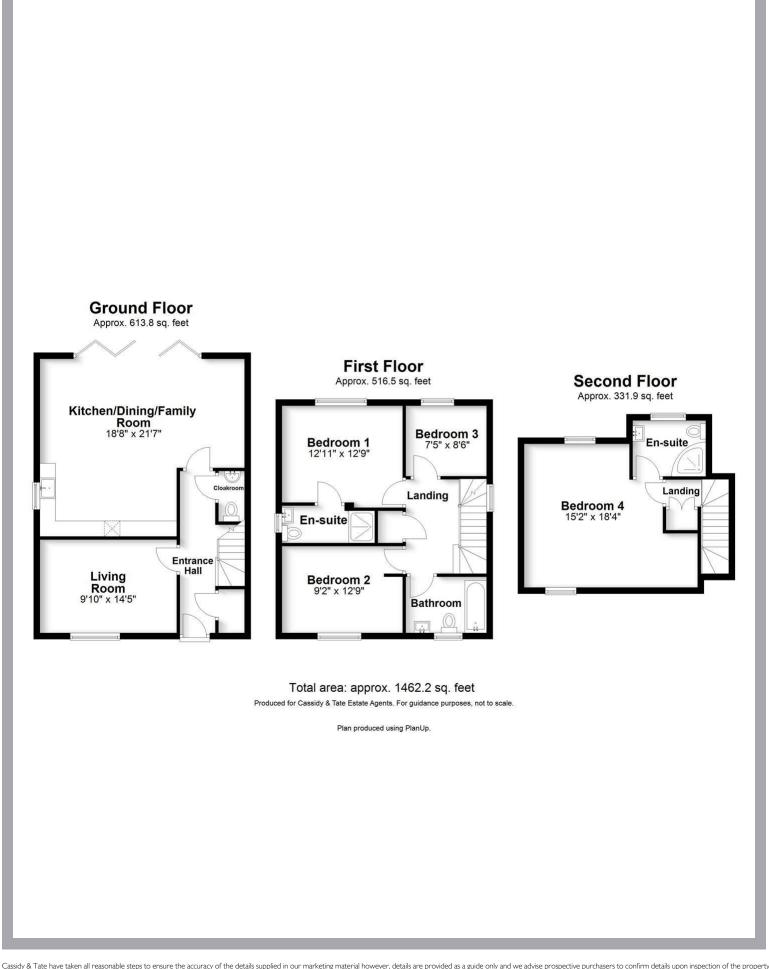

#### BIRCH TREE GARDENS. COMING SOON FOR LATE SUMMER 2024......

Nestling in the charming New Greens area of St. Albans, these four stunning detached homes are true gems, just waiting to be discovered. Boasting two reception rooms, four spacious bedrooms, three modern bathrooms and off-street parking, these brand new properties offer the perfect blend of comfort and style. Constructed by renowned builders Crossan Homes, these homes exude contemporary elegance. Arranged over three levels each home provides ample space for a variety of family needs. The four double bedrooms offer plenty of room for family and guests, ensuring everyone has their own space to relax and unwind. Thoughtfully designed, with a contemporary layout that effortlessly combines open plan living with a touch of luxury. Located close to great amenities, including Batchwood Golf and Tennis Club, the homes are a haven for golf enthusiasts and nature lovers alike. Furthermore St Albans Girls School is within walking distance, as are highly regarded junior schools. With a 10-year warranty in place, you can have peace of mind knowing that your investment is protected for years to come. Do not miss the opportunity to make this exquisite property your own and experience the best of what St. Albans has to offer. Please note that planning permission has been granted for three bedrooms and a study.

## PROPERTY SPEC SHEET