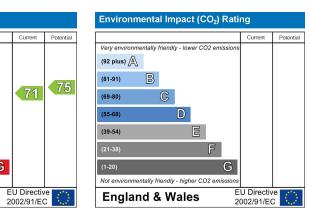

- Chain Free
- One Bedroom
- Ground Floor

| Very energy efficient | - lower running costs |
|-----------------------|-----------------------|
| (92 plus) A           |                       |
| (81-91) B             |                       |
| (69-80)               | C                     |
| (55-68)               | D                     |
| (39-54)               | Ε                     |
| (21-38)               | F                     |
| (1-20)                |                       |
| Not energy efficient  | higher running costs  |

Specialists in Bespoke Properties

- Close To City Station
- Residents Parking
- Walking Distance To City Centre Requires Modernisation
  - EPC Band C