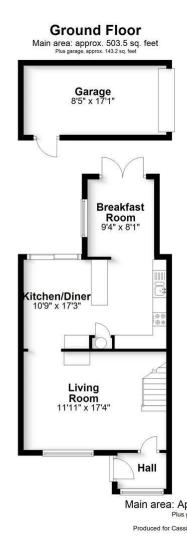

## **First Floor** Approx. 384.0 sq. feet Bedroom 1 Landing Bedroom 2 11'9" x 8'2" Bedroom 3 7'1" x 7'11"

Main area: Approx. 82.4 sq. metres (887.5 sq. feet) Plus garage, approx. 13.3 sq. metres (143.2 sq. fee

Produced for Cassidy & Tate Estate Agents. For guidance purposes, not to scale