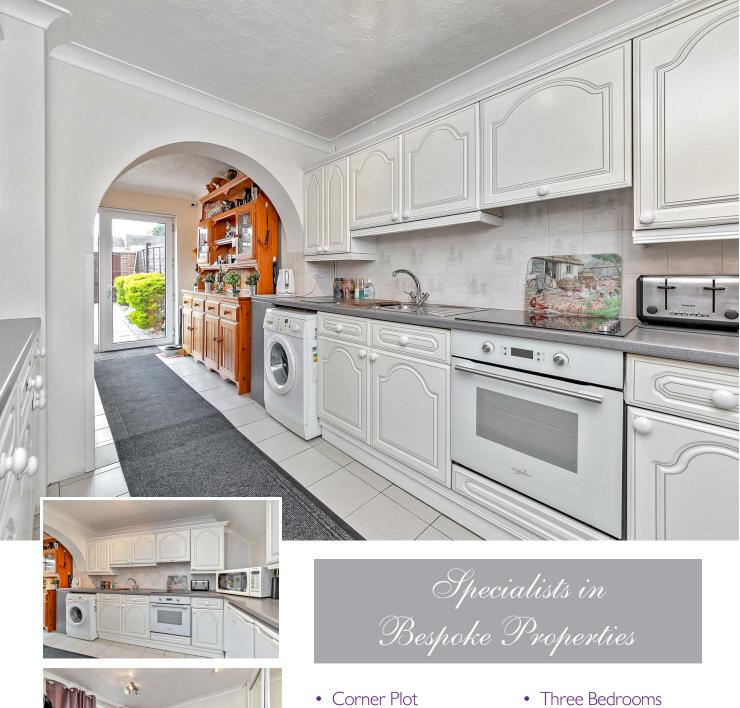

# All The Ingredients Needed For A Fabulous Lifestyle

Nestled in a peaceful cul de sac location with views over the green, is this spacious three bedroom end-terrace property. Boasting well-presented accommodation including a bright and spacious living room, kitchen/diner and breakfast room with doors leading to the rear garden on ground floor. Upstairs are three bedrooms and a family bathroom. The property is further complemented by a larger than average, private enclosed and well maintained rear garden with access leading to a garage en bloc. Handcross Road is located between Stopsley village & Wigmore, in a slightly elevated position. Local amenities include; Asda supermarket, doctors, dentist, public house and local bus routes. Junction 10 of the M1, London Luton Airport & Luton Parkway Thames link train station are all within close proximity. Luton Retail Park is only a short drive away & has retailers such as Next, Starbucks, Argos & many more. Someries Primary & Putteridge High are the school catchments.

- Extended Kitchen

- Scope To Extend STPP
- Views Over The Green

- Garage
- Entrance Porch
- Low Maintenance Garden

|               |             |              |         |           | Current | Potentia |
|---------------|-------------|--------------|---------|-----------|---------|----------|
| Very environn |             | rendly - lov | ver CO2 | emissions |         |          |
| (92 plus) 🖄   |             |              |         |           |         |          |
| (81-91)       | В           |              |         |           |         |          |
| (69-80)       |             | C            |         |           |         |          |
| (55-68)       |             | D            |         |           |         |          |
| (39-54)       |             |              | Ξ       |           |         |          |
| (21-38)       |             |              | F       | 3         |         |          |
| (1-20)        |             |              |         | G         |         |          |
| Not environme | entally fri | endly - higl | ner CO2 | emissions |         |          |