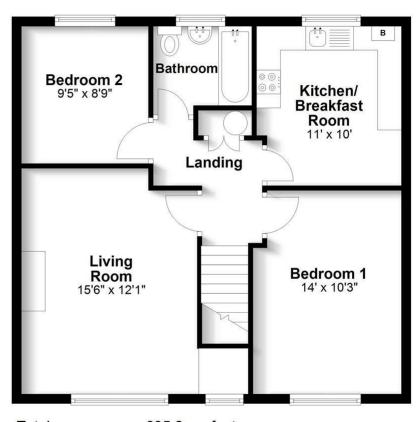

#### First Floor

Approx. 695.2 sq. feet

Total area: approx. 695.2 sq. feet

Produced for Cassidy & Tate Estate Agents. For guidance purposes, not to scale.

Plan produced using PlanUp.

Cassidy & Tate have taken all reasonable steps to ensure the accuracy of the details supplied in our marketing material however, details are provided as a guide only and we advise prospective purchasers to confirm details upon inspection of the property Cassidy & Tate will not be held liable for any costs which are incurred as a result of discrepancies.